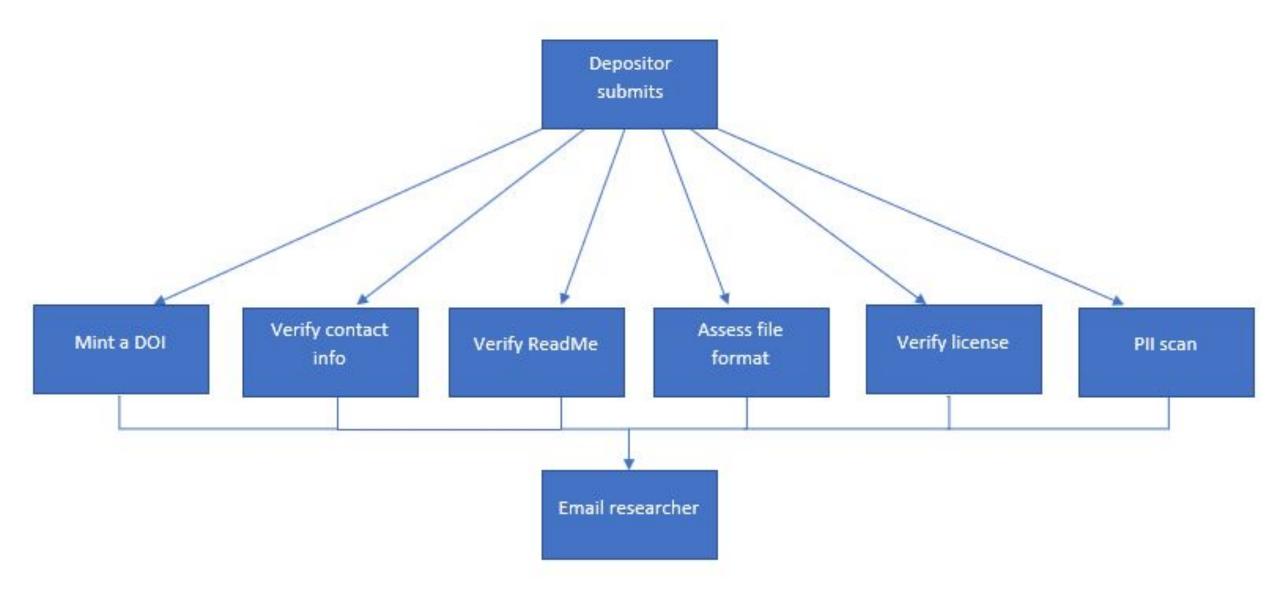

data policy?

- Formalized and documented service activities
  - Defines activities in Levels
  - Transparency in services
- Large deposit approval took a long time
- Data definition was vague
- · Administrative and library leadership buy-in for service and staff time



## What is in the new data policy?

- Data definition
- Review of large deposit requests is now reviewed by data librarians
- 10 year retention review
- Tombstone record
- Submission review by CDR staff
- ReadMe or other documentation is now required



#### Documentation

- CDR staff documentation
  - Mediated deposit questions
  - Workflow for self and mediated submission
  - Comparison document contrasting old practice with new policy
- Depositor documentation
  - Data deposit FAQs
  - ReadMe template



#### Workflow



## Existing Data Deposit Assessment Project Goals

- Determine compliance with new policy
- Test scope of service
- Test new workflow
- Target areas for improvement



#### Results

- Compliance with new policy
  - ReadMe needed
  - Open formats needed
  - DOIs and licenses are good!
- Scope of the service
  - Covers self and mediated deposit, not supplemental data
- Test of new workflow
- Further questions



#### Where Do We Go Next?

- Locally
  - Launch Hyrax
  - Evaluate level of data support as submissions increase
  - Investigate subject area data curation support
  - Assess Level Two activities to plan future service expansion
- Community
  - Audit
  - Hyrax work to support data



## Hyrax Audit for FAIR/Level One



#### Repository Data Audit Community Template

https://docs.go