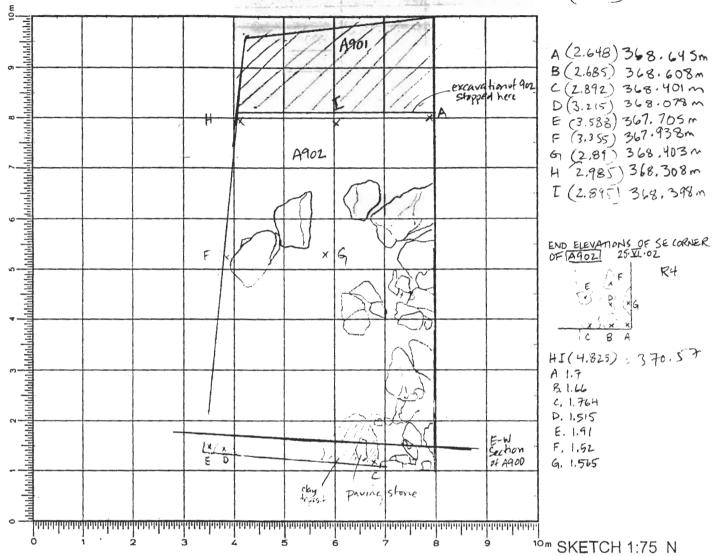

**Depositional History:** The excavation ended with locus A902, at the bottom of which was a deposit of packed clay. Unfortunately, due to natural transformations (i.e., erosion and deterioration), only a small area of this surface has survived in the southeast section of the trench. The best-preserved area was embedded with a paving stone (ca. 40cm x 20 cm). That the packed clay surface was a floor was supported by the presence of this paving stone as well as by the discovery of a pithos scatter, which was located on the floor by the southern scarp. To the east of this surface, along the eastern scarp, a roughly linear (north to south) accumulation of eroded bedrock and small to large-sized stones was uncovered. While there appeared to be no trace of this continuing into the northeast corner of the trench, it did continue southward into trench A1100 as Wall A1102. Furthermore, a western wall face, which was not extant in trench A900, was preserved and defined in trench A1100. Thus, Wall A1102 seems to continue into A900 but erosional forces have displaced, broken down or destroyed completely major parts of this wall. Stratum A902 consisted primarily of chippy and fairly loose soil with small to medium-sized stones as well as several larger stones (probably part of the tumble from upslope). No other evidence of walls was evident. Indeed, excavation of the western and northern sections of the trench did not produce any other features. There were four large boulders, which were situated in the middle of the trench and, together, they may suggest a northern cross-wall. But, little else has survived to confirm this hypothesis. Only the poorly preserved northern extension of Wall A1102 and the paving stone would lend support that this floor was an interior space. Based on the ceramic evidence, the date assigned to this floor is Hellenistic but there were traces of Archaic and possible Orientalizing and Late Geometric sherds found. However, the fact that this area was subject to heavy erosion as well as its proximity to Boyd's trenches (her dump may have contaminated this area), may suggest that the dating for the floor may not be secure. This is an especially real possibility since the stratum just above A902, A901 (surface material), consisted of the same chippy, loose soil, sherds of pottery ranging from the Hellenistic and Archaic (with some Late Minoan IIIC) periods, and plaster fragments from Boyd's cistern upslope.

Conclusions: Trench A900 was subject to heavy erosion and, as a result, any features that may have existed here are, with the exception of floor surface in the southeast section, not preserved. This surface continued into the southern baulk, suggesting that further excavation should focus on the area south of A900 to determine the nature of this floor. This course of action was realized with the excavation of Trench A1100. At some future point, it may be informative to investigate beneath the clay surface either to confirm its date of use or to discover other possible habitation phases.