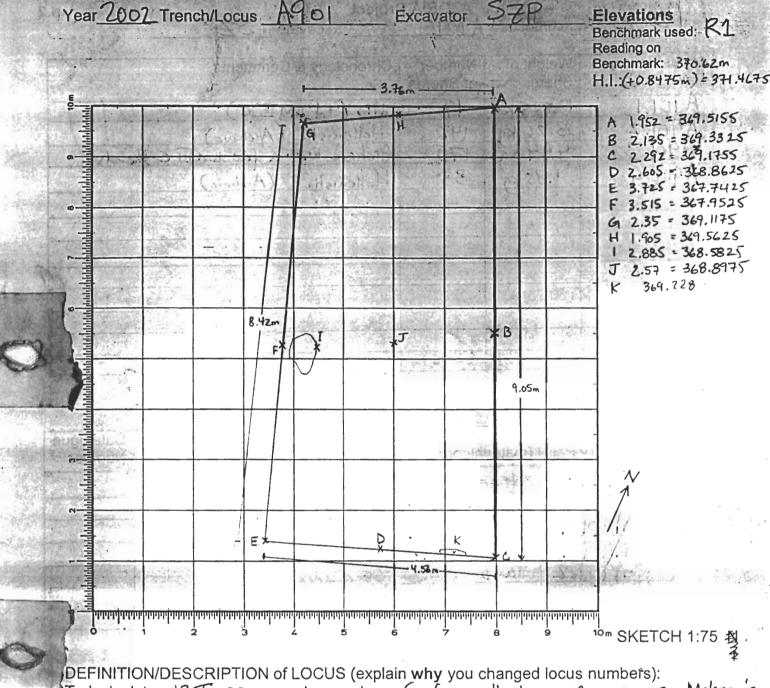

was R1 and its elevation was +370.62 masl. **Excavation Dates:** June 13<sup>th</sup> to June 19<sup>th</sup>, 2002.

**Location:** Trench A900 is located northwest of Boyd's trench, roughly north of A800 and immediately east of A1200. Its northern extent runs 3.76 m, east to west, which follows the natural contour of the hill. The trench runs north to south measuring 4.56 m along its southern side, 8.42 m along the west, and 9.05 m along the east.

**Depositional History:** The excavation ended with locus A902, at the bottom of which was a deposit of packed clay. Unfortunately, due to natural transformations (i.e., erosion and deterioration), only a small area of this surface has survived in the southeast section of the trench. The best-preserved area was embedded with a paving stone (ca. 40cm x 20 cm). That the packed clay surface was a floor was supported by the presence of this paving stone as well as by the discovery of a pithos scatter, which was located on the floor by the southern scarp. To the east of this surface, along the eastern scarp, a roughly linear (north to south) accumulation of eroded bedrock and small to large-sized stones was uncovered. While there appeared to be no trace of this continuing into the northeast corner of the trench, it did continue southward into trench A1100 as Wall A1102. Furthermore, a western wall face, which was not extant in trench A900, was preserved and defined in trench A1100. Thus, Wall A1102 seems to continue into A900 but erosional forces have displaced, broken down or destroyed completely major parts of this wall. Stratum A902 consisted primarily of chippy and fairly loose soil with small to medium-sized stones as well as several larger stones (probably part of the tumble from upslope). No other evidence of walls was evident. Indeed, excavation of the western and northern sections of the trench did not produce any other features. There were four large boulders, which were situated in the middle of the trench and, together, they may suggest a northern cross-wall. But, little else has survived to confirm this hypothesis. Only the poorly preserved northern extension of Wall A1102 and the paving stone would lend support that this floor was an interior space. Based on the ceramic evidence, the date assigned to this floor is Hellenistic but there were traces of Archaic and possible Orientalizing and Late Geometric sherds found. However, the fact that this area was subject to heavy erosion as well as its proximity to Boyd's trenches (her dump may have contaminated this area), may suggest that the dating for the floor may not be secure. This is an especially real possibility since the stratum just above A902, A901 (surface material), consisted of the same chippy, loose soil, sherds of pottery ranging from the Hellenistic and Archaic (with some Late Minoan IIIC) periods, and plaster fragments from Boyd's cistern upslope.

Locus Interpretative Comments (What do you think this is? DATE your comments, continue on additional pages if necessary):

17-VI:02) This is surface material containing fill from Boyd's excavations

Year 2002 Trench/Locus A90 | Excavator SZP