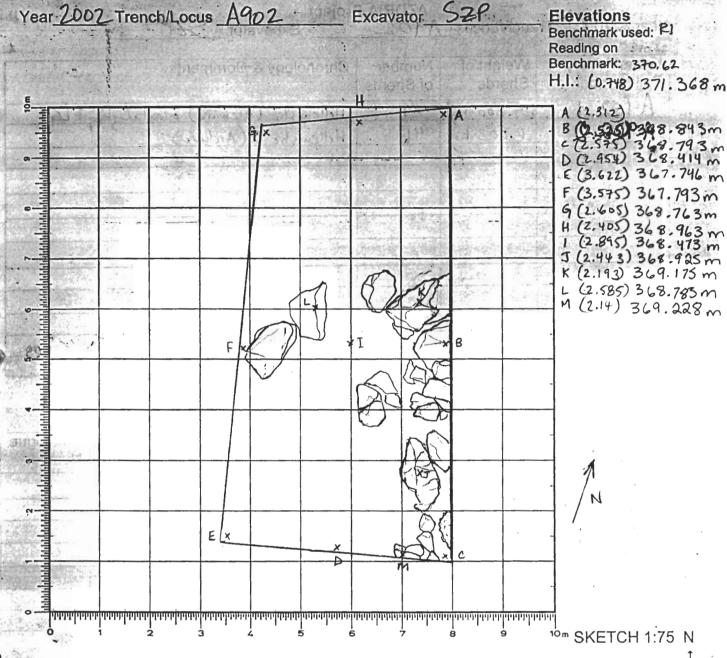

**Depositional History:** The excavation ended with locus A902, at the bottom of which was a deposit of packed clay. Unfortunately, due to natural transformations (i.e., erosion and deterioration), only a small area of this surface has survived in the southeast section of the trench. The best-preserved area was embedded with a paving stone (ca. 40cm x 20 cm). That the packed clay surface was a floor was supported by the presence of this paving stone as well as by the discovery of a pithos scatter, which was located on the floor by the southern scarp. To the east of this surface, along the eastern scarp, a roughly linear (north to south) accumulation of eroded bedrock and small to large-sized stones was uncovered. While there appeared to be no trace of this continuing into the northeast corner of the trench, it did continue southward into trench A1100 as Wall A1102. Furthermore, a western wall face, which was not extant in trench A900, was preserved and defined in trench A1100. Thus, Wall A1102 seems to continue into A900 but erosional forces have displaced, broken down or destroyed completely major parts of this wall. Stratum A902 consisted primarily of chippy and fairly loose soil with small to medium-sized stones as well as several larger stones (probably part of the tumble from upslope). No other evidence of walls was evident. Indeed, excavation of the western and northern sections of the trench did not produce any other features. There were four large boulders, which were situated in the middle of the trench and, together, they may suggest a northern cross-wall. But, little else has survived to confirm this hypothesis. Only the poorly preserved northern extension of Wall A1102 and the paving stone would lend support that this floor was an interior space. Based on the ceramic evidence, the date assigned to this floor is Hellenistic but there were traces of Archaic and possible Orientalizing and Late Geometric sherds found. However, the fact that this area was subject to heavy erosion as well as its proximity to Boyd's trenches (her dump may have contaminated this area), may suggest that the dating for the floor may not be secure. This is an especially real possibility since the stratum just above A902, A901 (surface material), consisted of the same chippy, loose soil, sherds of pottery ranging from the Hellenistic and Archaic (with some Late Minoan IIIC) periods, and plaster fragments from Boyd's cistern upslope.

Conclusions: Trench A900 was subject to heavy erosion and, as a result, any features that may have existed here are, with the exception of floor surface in the southeast section, not preserved. This surface continued into the southern baulk, suggesting that further excavation should focus on the area south of A900 to determine the nature of this floor. This course of action was realized with the excavation of Trench A1100. At some future point, it may be informative to investigate beneath the clay surface either to confirm its date of use or to discover other possible habitation phases.