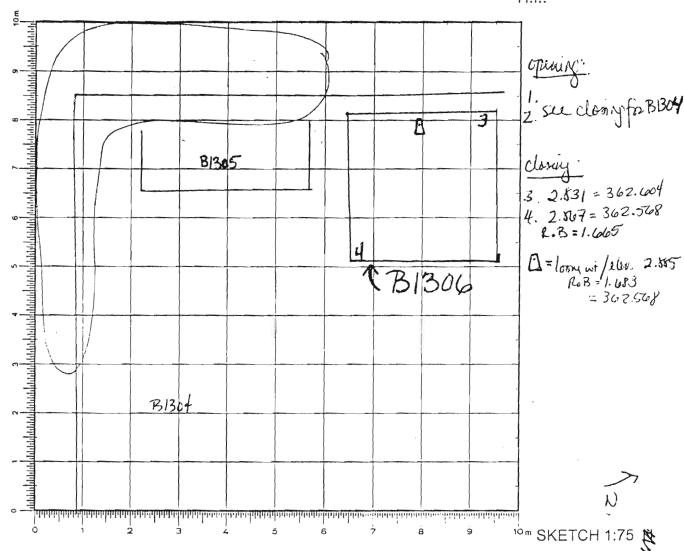

AZORIA Project Year 2003 Trench/Locus 39 00 - Excavator K Elevations Benchmark used: R1 Reading on 370.62 H.l.: 0, 550 opening: 1. 2.445/268.725 2. 2.403/368.767 3 4.849/366.321 4.4.748/366.422 5 3 255/367.915 clasing: RIXHI 0.55 \*1. 2.543/850HI 3260 2.2.790/368.430 03 0.742/364.288 04 0.668/366.362 5. 3.165/368.005 O = olive tree 6. 2.742/368.428 07.0.753/366.277 ռությությիրացիկացիրացիրացիրացիրացիրացիացիրացիրացիրանիրություրը հարարացիությունի անձարագրացիրացի հանականություն 10m SKETCH 1:75 N DEFINITION/DESCRIPTION of LOCUS (explain why you changed locus numbers): Locus above: N/A Today's date: 13 June 03 Locus parameters: Upslope of Blood (SP's hunch) nearing Boyel's walls. Verbal description: Rhomboidal french of about 5m on most sides up the hill from Sheri's treach (Blood) but not extending up 1 sto Boyd's old. excavation.

DEFINITION/DESCRIPTION of LOCUS (explain why you changed locus numbers): Today's date: June 25/03 Locus above: None

Lucia paramorera See sketch

Verbal description: relatively even/smooth slope eastward Trench is bounded by large bedrock boulders along the west which make up the Southern extent of the

Locus Interpretative Comments (What do you think this is? DATE your comments, continue on additional pages if necessary): Pagnible continuation of house in 31100; maybe a contenu in

NW corner, or just worked bedistik.