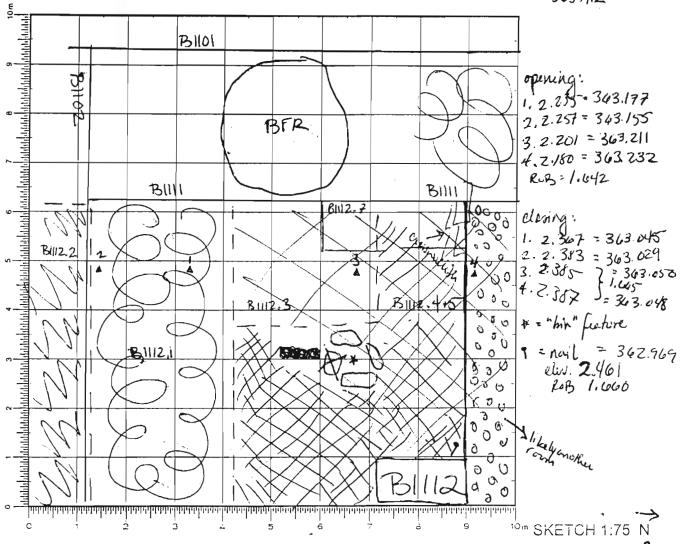

This trench consists of a room as defined by the southern and western worked bedrock walls and a northern composite wall which was excavated as part of trench B1100 (locus B1107). The floor of the room is locus B1304, which consisted of yellowish packed soil. No roofing material was found in excavation, and our section below the floor with locus B1306 produced a loom weight and solely Archaic pottery before bedrock was found about 8cm below B1304. Whereas it is fairly certain that the floor dates to Archaic times, it is unclear when the bin feature of locus B1305 was built. The workmanship of the stone suggests some rocks were reused from their original purpose and hastily built into some sort of bin or other retaining structure in the eastern part of the trench, abutting the eastern bedrock wall. The bin measures almost 2m long and 0.75m wide with a depth of 0.4m. No artifacts at all came from the soil inside the feature. Also questionable in date is north wall B1107. This wall was excavated as part of trench B1100, but it is possible that stones from this wall were reused to face the northern wall of the room described by trench B1300. Directly adjacent to the eroded, composite bedrock bedding of wall B1107 is a row of worked stones to the south. It is unlikely these stones fell into a straight line, but they rest very oddly on the floor surface of B1304. Perhaps in later use of the room, tumbled boulders from B1107 were used to create a new face for the northern wall of

The remaining loci were clearing passes. B1303 was the locus of smaller tumble on top of the floor surface, probably created by deposition from wall B1107 and from stones higher up the south slope of the hill. Locus B1302 consisted of medium to large tumble throughout the trench, and most of this locus was removed with large picks. It is likely the tumble in this locus also came from the northern wall B1107 and from other walls uphill. Finally, locus B1301 included some very small stones, but was taken as a pass for clearing topsoil and removing modern wheelbarrow paths from the trench. Excavation lasted until 2 July 03, with a section taken through the floor on 10 July 03. Final sections of B1300 and B1107 (northern side) were completed on 14 July 03.

Trench B1300 is the southernmost room in a multi-room house that extends northward to include the two rooms in trench B1100. This room was initially used in the Archaic period, as evidenced by the pottery on and beneath the floor. However, the built feature of B1305 and the possible reuse of stones from B1107 indicate that, at a later date—possibly in Hellenistic times—the room was again inhabited. There is a fairly clear doorway in B1107 that would allow entrance and egress between B1300 and the southern room of B1100. Whether there was a main entrance to the house in B1300 is unclear. The southern portion of the trench is bounded by worked bedrock, and the eastern portion is greatly eroded. No main entrance has been found in B1100 either, though, so it is unclear whether B1300 is the back or the front of the house.