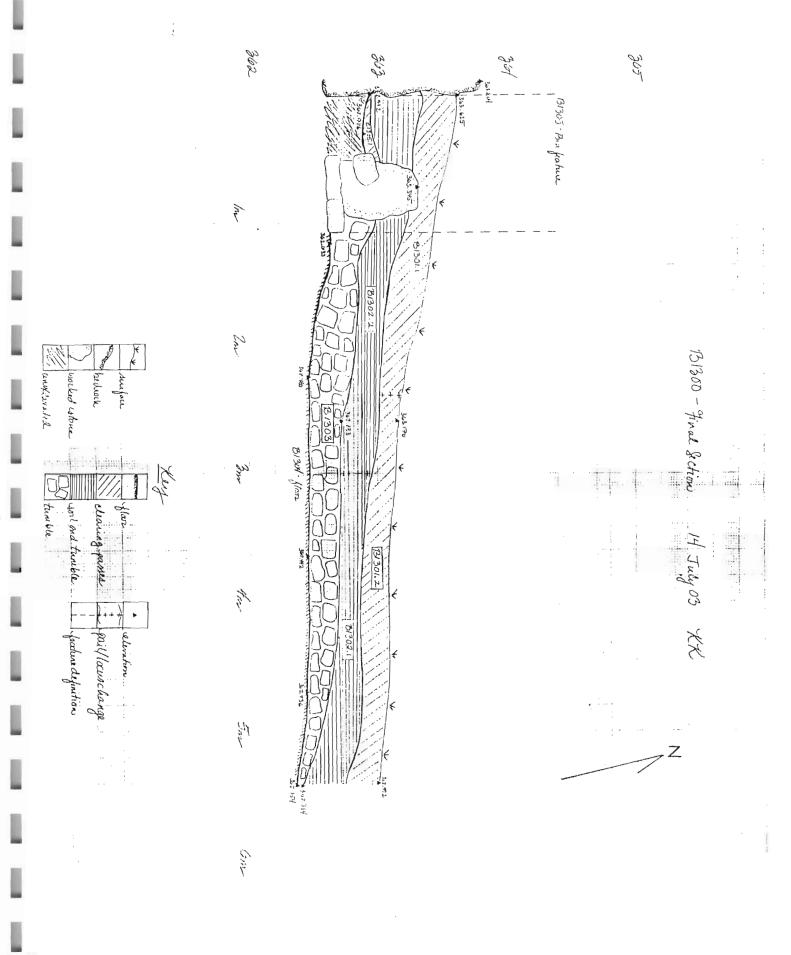

10 July 03 - Final profile drawn of 13900.

Trench *B1300* was opened on 25 June 03 by SZP to the south of *B600* and the west of *B1100* on the south slope of the hill. The trench measures 3.72m on the N, 5.26m on the E, 4.85m on the S, and 4.82m on the W. Large, worked bedrock boulders bound the NW quadrant of the trench. Students (Anne Sassin, Abbie Bollans, and Erika Zimmermann) and workmen (Yiannis and Pandalis) helped clear this trench with SZP, but when excavation began with KK there were different students (Jay Smith, Jordan Saunders, and Eric Griffin) and workmen (Matina Soliadakis, Manolis Maniadakis, and Georgos Kanitakis).

This trench consists of a room as defined by the southern and western worked bedrock walls and a northern composite wall which was excavated as part of trench B1100 (locus B1107). The floor of the room is locus B1304, which consisted of yellowish packed soil. No roofing material was found in excavation, and our section below the floor with locus B1306 produced a loom weight and solely Archaic pottery before bedrock was found about 8cm below B1304. Whereas it is fairly certain that the floor dates to Archaic times, it is unclear when the bin feature of locus B1305 was built. The workmanship of the stone suggests some rocks were reused from their original purpose and hastily built into some sort of bin or other retaining structure in the eastern part of the trench, abutting the eastern bedrock wall. The bin measures almost 2m long and 0.75m wide with a depth of 0.4m. No artifacts at all came from the soil inside the feature. Also questionable in date is north wall B1107. This wall was excavated as part of trench B1100, but it is possible that stones from this wall were reused to face the northern wall of the room described by trench B1300. Directly adjacent to the eroded, composite bedrock bedding of wall B1107 is a row of worked stones to the south. It is unlikely these stones fell into a straight line, but they rest very oddly on the floor surface of B1304. Perhaps in later use of the room, tumbled boulders from B1107 were used to create a new face for the northern wall of

The remaining loci were clearing passes. B1303 was the locus of smaller tumble on top of the floor surface, probably created by deposition from wall B1107 and from stones higher up the south slope of the hill. Locus B1302 consisted of medium to large tumble throughout the trench, and most of this locus was removed with large picks. It is likely the tumble in this locus also came from the northern wall B1107 and from other walls uphill. Finally, locus B1301 included some very small stones, but was taken as a pass for clearing topsoil and removing modern wheelbarrow paths from the trench. Excavation lasted until 2 July 03, with a section taken through the floor on 10 July 03. Final sections of B1300 and B1107 (northern side) were completed on 14 July 03.

Trench B1300 is the southernmost room in a multi-room house that extends northward to include the two rooms in trench B1100. This room was initially used in the Archaic period, as evidenced by the pottery on and beneath the floor. However, the built feature of B1305 and the possible reuse of stones from B1107 indicate that, at a later date—possibly in Hellenistic times—the room was again inhabited. There is a fairly clear doorway in B1107 that would allow entrance and egress between B1300 and the southern room of B1100. Whether there was a main entrance to the house in B1300 is unclear. The southern portion of the trench is bounded by worked bedrock, and the eastern portion is greatly eroded. No main entrance has been found in B1100 either, though, so it is unclear whether B1300 is the back or the front of the house.