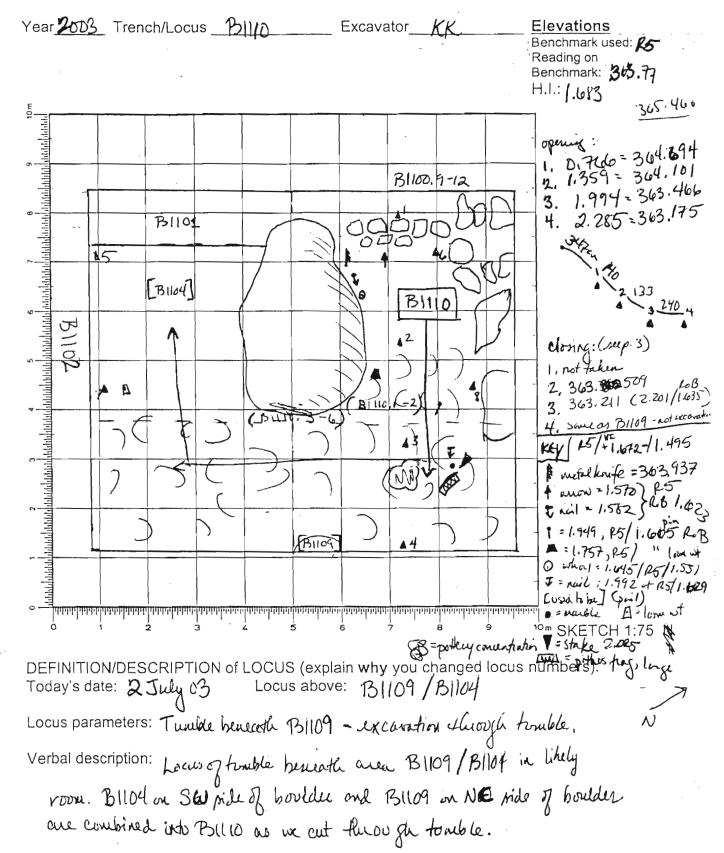

This trench consists of a room as defined by the southern and western worked bedrock walls and a northern composite wall which was excavated as part of trench B1100 (locus B1107). The floor of the room is locus B1304, which consisted of yellowish packed soil. No roofing material was found in excavation, and our section below the floor with locus B1306 produced a loom weight and solely Archaic pottery before bedrock was found about 8cm below B1304. Whereas it is fairly certain that the floor dates to Archaic times, it is unclear when the bin feature of locus B1305 was built. The workmanship of the stone suggests some rocks were reused from their original purpose and hastily built into some sort of bin or other retaining structure in the eastern part of the trench, abutting the eastern bedrock wall. The bin measures almost 2m long and 0.75m wide with a depth of 0.4m. No artifacts at all came from the soil inside the feature. Also questionable in date is north wall B1107. This wall was excavated as part of trench B1100, but it is possible that stones from this wall were reused to face the northern wall of the room described by trench B1300. Directly adjacent to the eroded, composite bedrock bedding of wall B1107 is a row of worked stones to the south. It is unlikely these stones fell into a straight line, but they rest very oddly on the floor surface of B1304. Perhaps in later use of the room, tumbled boulders from B1107 were used to create a new face for the northern wall of

The remaining loci were clearing passes. B1303 was the locus of smaller tumble on top of the floor surface, probably created by deposition from wall B1107 and from stones higher up the south slope of the hill. Locus B1302 consisted of medium to large tumble throughout the trench, and most of this locus was removed with large picks. It is likely the tumble in this locus also came from the northern wall B1107 and from other walls uphill. Finally, locus B1301 included some very small stones, but was taken as a pass for clearing topsoil and removing modern wheelbarrow paths from the trench. Excavation lasted until 2 July 03, with a section taken through the floor on 10 July 03. Final sections of B1300 and B1107 (northern side) were completed on 14 July 03.

Trench B1300 is the southernmost room in a multi-room house that extends northward to include the two rooms in trench B1100. This room was initially used in the Archaic period, as evidenced by the pottery on and beneath the floor. However, the built feature of B1305 and the possible reuse of stones from B1107 indicate that, at a later date—possibly in Hellenistic times—the room was again inhabited. There is a fairly clear doorway in B1107 that would allow entrance and egress between B1300 and the southern room of B1100. Whether there was a main entrance to the house in B1300 is unclear. The southern portion of the trench is bounded by worked bedrock, and the eastern portion is greatly eroded. No main entrance has been found in B1100 either, though, so it is unclear whether B1300 is the back or the front of the house.