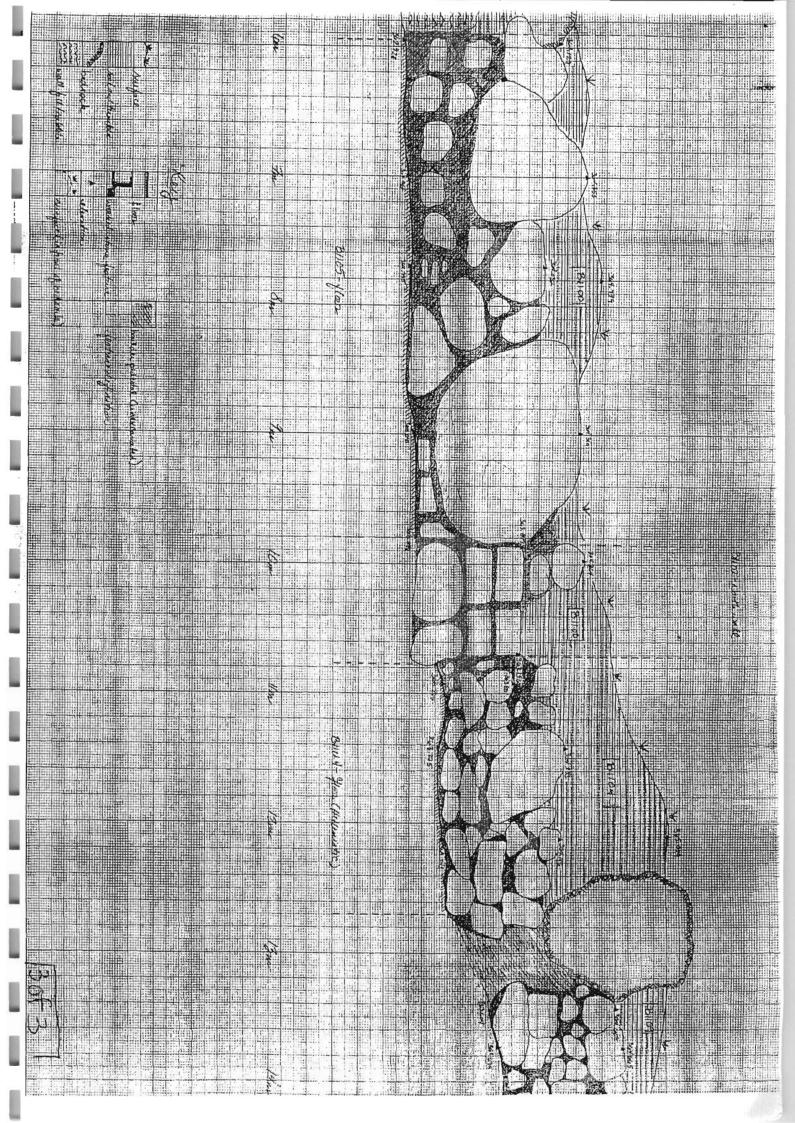

This trench consists of a room as defined by the southern and western worked bedrock walls and a northern composite wall which was excavated as part of trench B1100 (locus B1107). The floor of the room is locus B1304, which consisted of yellowish packed soil. No roofing material was found in excavation, and our section below the floor with locus B1306 produced a loom weight and solely Archaic pottery before bedrock was found about 8cm below B1304. Whereas it is fairly certain that the floor dates to Archaic times, it is unclear when the bin feature of locus B1305 was built. The workmanship of the stone suggests some rocks were reused from their original purpose and hastily built into some sort of bin or other retaining structure in the eastern part of the trench, abutting the eastern bedrock wall. The bin measures almost 2m long and 0.75m wide with a depth of 0.4m. No artifacts at all came from the soil inside the feature. Also questionable in date is north wall B1107. This wall was excavated as part of trench B1100, but it is possible that stones from this wall were reused to face the northern wall of the room described by trench B1300. Directly adjacent to the eroded, composite bedrock bedding of wall B1107 is a row of worked stones to the south. It is unlikely these stones fell into a straight line, but they rest very oddly on the floor surface of B1304. Perhaps in later use of the room, tumbled boulders from B1107 were used to create a new face for the northern wall of

The remaining loci were clearing passes. B1303 was the locus of smaller tumble on top of the floor surface, probably created by deposition from wall B1107 and from stones higher up the south slope of the hill. Locus B1302 consisted of medium to large tumble throughout the trench, and most of this locus was removed with large picks. It is likely the tumble in this locus also came from the northern wall B1107 and from other walls uphill. Finally, locus B1301 included some very small stones, but was taken as a pass for clearing topsoil and removing modern wheelbarrow paths from the trench. Excavation lasted until 2 July 03, with a section taken through the floor on 10 July 03. Final sections of B1300 and B1107 (northern side) were completed on 14 July 03.

Trench B1300 is the southernmost room in a multi-room house that extends northward to include the two rooms in trench B1100. This room was initially used in the Archaic period, as evidenced by the pottery on and beneath the floor. However, the built feature of B1305 and the possible reuse of stones from B1107 indicate that, at a later date—possibly in Hellenistic times—the room was again inhabited. There is a fairly clear doorway in B1107 that would allow entrance and egress between B1300 and the southern room of B1100. Whether there was a main entrance to the house in B1300 is unclear. The southern portion of the trench is bounded by worked bedrock, and the eastern portion is greatly eroded. No main entrance has been found in B1100 either, though, so it is unclear whether B1300 is the back or the front of the house.