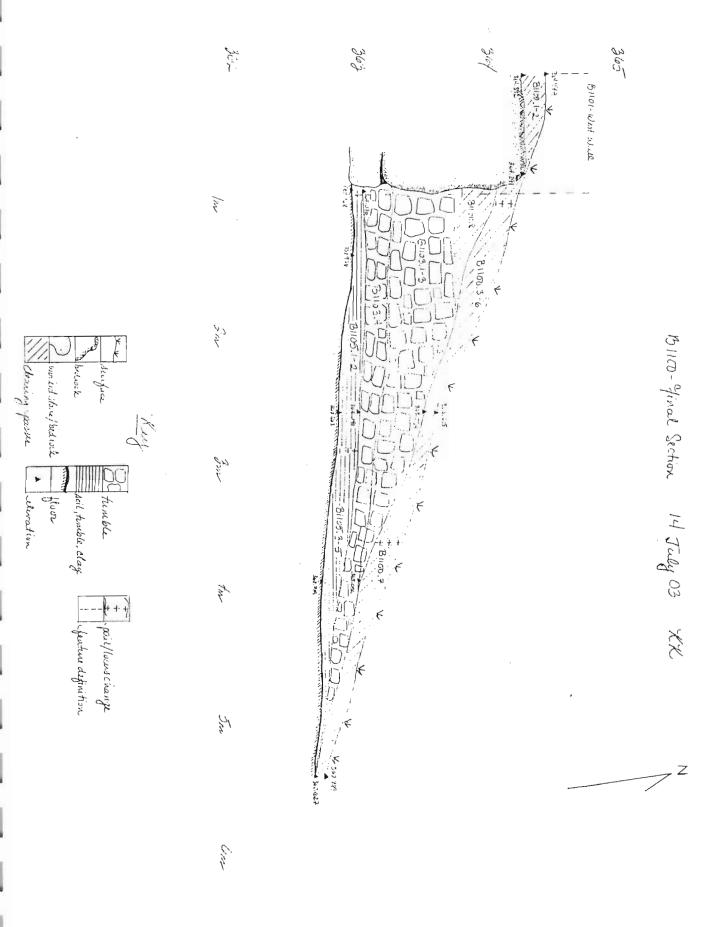

wall after all, so once against get a new trench, B1100, which is down the hill (South) of B900. See p. I for closing elevations, at least for the frist pass. Following are a picture of the clearing of P900 and a profile of the trench based on opening elevations and classing elevations of the first pass. If more works is done in this area, will return to profile.

10 July 03 - Final profile drawn of 13900.

Trench *B1300* was opened on 25 June 03 by SZP to the south of *B600* and the west of *B1100* on the south slope of the hill. The trench measures 3.72m on the N, 5.26m on the E, 4.85m on the S, and 4.82m on the W. Large, worked bedrock boulders bound the NW quadrant of the trench. Students (Anne Sassin, Abbie Bollans, and Erika Zimmermann) and workmen (Yiannis and Pandalis) helped clear this trench with SZP, but when excavation began with KK there were different students (Jay Smith, Jordan Saunders, and Eric Griffin) and workmen (Matina Soliadakis, Manolis Maniadakis, and Georgos Kanitakis).