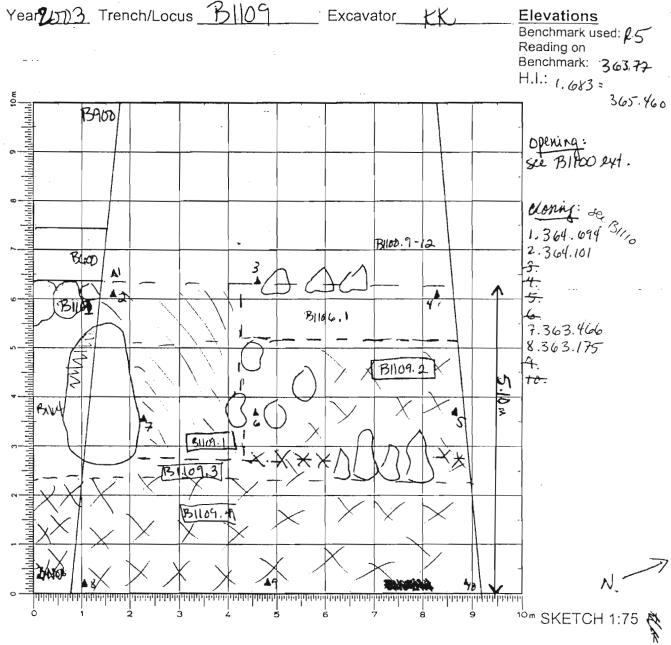

wall after all, so once against get a new trench, B1100, which is down the hill (South) of B900. See p. I for closing elevations, at least for the frist pass. Following are a picture of the clearing of P900 and a profile of the trench based on opening elevations and classing elevations of the first pass. If more works is done in this area, will return to profile.