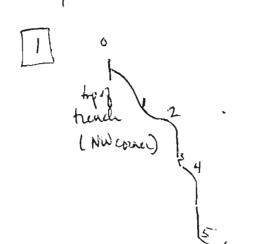

| _ |                                         | AZORIA Project                           |                         |                                         | p. <u>0</u>                                                                                                                                                                                                                                                                                                                                                                                                                                                                                                                                                                                                                                                                                                                                                                                                                                                                                                                                                                                                                                                                                                                                                                                                                                                                                                                                                                                                                                                                                                                                                                                                                                                                                                                                                                                                                                                                                                                                                                                                                                                                                                                    |
|---|-----------------------------------------|------------------------------------------|-------------------------|-----------------------------------------|--------------------------------------------------------------------------------------------------------------------------------------------------------------------------------------------------------------------------------------------------------------------------------------------------------------------------------------------------------------------------------------------------------------------------------------------------------------------------------------------------------------------------------------------------------------------------------------------------------------------------------------------------------------------------------------------------------------------------------------------------------------------------------------------------------------------------------------------------------------------------------------------------------------------------------------------------------------------------------------------------------------------------------------------------------------------------------------------------------------------------------------------------------------------------------------------------------------------------------------------------------------------------------------------------------------------------------------------------------------------------------------------------------------------------------------------------------------------------------------------------------------------------------------------------------------------------------------------------------------------------------------------------------------------------------------------------------------------------------------------------------------------------------------------------------------------------------------------------------------------------------------------------------------------------------------------------------------------------------------------------------------------------------------------------------------------------------------------------------------------------------|
| I | Year 2003 Trench/Loc                    | us <u>B1301</u>                          | Excavator_              | SZP.                                    |                                                                                                                                                                                                                                                                                                                                                                                                                                                                                                                                                                                                                                                                                                                                                                                                                                                                                                                                                                                                                                                                                                                                                                                                                                                                                                                                                                                                                                                                                                                                                                                                                                                                                                                                                                                                                                                                                                                                                                                                                                                                                                                                |
| ı | DESCRIPTION of PROGRE pottery pail(s)]: | ESS of EXCAVATION [d                     | ate each entry          | and identify associate                  | d                                                                                                                                                                                                                                                                                                                                                                                                                                                                                                                                                                                                                                                                                                                                                                                                                                                                                                                                                                                                                                                                                                                                                                                                                                                                                                                                                                                                                                                                                                                                                                                                                                                                                                                                                                                                                                                                                                                                                                                                                                                                                                                              |
| ì |                                         | neh - Surface Clear<br>taken; phot       |                         |                                         |                                                                                                                                                                                                                                                                                                                                                                                                                                                                                                                                                                                                                                                                                                                                                                                                                                                                                                                                                                                                                                                                                                                                                                                                                                                                                                                                                                                                                                                                                                                                                                                                                                                                                                                                                                                                                                                                                                                                                                                                                                                                                                                                |
| ì | : Pottery pa                            | in the                                   | al of man,<br>Nwarea of | made ramp for w                         | heclbara                                                                                                                                                                                                                                                                                                                                                                                                                                                                                                                                                                                                                                                                                                                                                                                                                                                                                                                                                                                                                                                                                                                                                                                                                                                                                                                                                                                                                                                                                                                                                                                                                                                                                                                                                                                                                                                                                                                                                                                                                                                                                                                       |
|   | ; removal of<br>trying to               | define the Southern - pail is B1301.2    | m the east,             | moving west (ups/<br>crock accumulation | qe),                                                                                                                                                                                                                                                                                                                                                                                                                                                                                                                                                                                                                                                                                                                                                                                                                                                                                                                                                                                                                                                                                                                                                                                                                                                                                                                                                                                                                                                                                                                                                                                                                                                                                                                                                                                                                                                                                                                                                                                                                                                                                                                           |
| ı | north?) : pottern lin                   | - pail is [B1301.2] .ds mostly coarsewa  | ~ " na haa              |                                         | TO THE                                                                                                                                                                                                                                                                                                                                                                                                                                                                                                                                                                                                                                                                                                                                                                                                                                                                                                                                                                                                                                                                                                                                                                                                                                                                                                                                                                                                                                                                                                                                                                                                                                                                                                                                                                                                                                                                                                                                                                                                                                                                                                                         |
|   | ; small conc<br>area appe               | entration of curbon ars durker due to co | in Sw corner            | - of head - soil in                     | Huis                                                                                                                                                                                                                                                                                                                                                                                                                                                                                                                                                                                                                                                                                                                                                                                                                                                                                                                                                                                                                                                                                                                                                                                                                                                                                                                                                                                                                                                                                                                                                                                                                                                                                                                                                                                                                                                                                                                                                                                                                                                                                                                           |
| ı | ; by day's e                            | end, NW corner was                       | s left unexca           | wated.                                  |                                                                                                                                                                                                                                                                                                                                                                                                                                                                                                                                                                                                                                                                                                                                                                                                                                                                                                                                                                                                                                                                                                                                                                                                                                                                                                                                                                                                                                                                                                                                                                                                                                                                                                                                                                                                                                                                                                                                                                                                                                                                                                                                |
|   | Tune 26/03: continued: little bone      | excavation of pass                       | in NW corn              | er - pail is B1301                      | .3                                                                                                                                                                                                                                                                                                                                                                                                                                                                                                                                                                                                                                                                                                                                                                                                                                                                                                                                                                                                                                                                                                                                                                                                                                                                                                                                                                                                                                                                                                                                                                                                                                                                                                                                                                                                                                                                                                                                                                                                                                                                                                                             |
|   | ! locus has                             | several medium to                        | , large ston            | es exposed                              |                                                                                                                                                                                                                                                                                                                                                                                                                                                                                                                                                                                                                                                                                                                                                                                                                                                                                                                                                                                                                                                                                                                                                                                                                                                                                                                                                                                                                                                                                                                                                                                                                                                                                                                                                                                                                                                                                                                                                                                                                                                                                                                                |
| ı | additions                               | W pass of NW corn. Bb00                  | erble it has            | ramp - pail                             | il barrowd<br>is                                                                                                                                                                                                                                                                                                                                                                                                                                                                                                                                                                                                                                                                                                                                                                                                                                                                                                                                                                                                                                                                                                                                                                                                                                                                                                                                                                                                                                                                                                                                                                                                                                                                                                                                                                                                                                                                                                                                                                                                                                                                                                               |
|   |                                         | 013                                      |                         | (B1301.4)                               |                                                                                                                                                                                                                                                                                                                                                                                                                                                                                                                                                                                                                                                                                                                                                                                                                                                                                                                                                                                                                                                                                                                                                                                                                                                                                                                                                                                                                                                                                                                                                                                                                                                                                                                                                                                                                                                                                                                                                                                                                                                                                                                                |
|   |                                         |                                          | 7                       | <del></del>                             |                                                                                                                                                                                                                                                                                                                                                                                                                                                                                                                                                                                                                                                                                                                                                                                                                                                                                                                                                                                                                                                                                                                                                                                                                                                                                                                                                                                                                                                                                                                                                                                                                                                                                                                                                                                                                                                                                                                                                                                                                                                                                                                                |
| ı | [31302.1]                               |                                          |                         |                                         |                                                                                                                                                                                                                                                                                                                                                                                                                                                                                                                                                                                                                                                                                                                                                                                                                                                                                                                                                                                                                                                                                                                                                                                                                                                                                                                                                                                                                                                                                                                                                                                                                                                                                                                                                                                                                                                                                                                                                                                                                                                                                                                                |
|   |                                         |                                          | 31100>                  |                                         | ,                                                                                                                                                                                                                                                                                                                                                                                                                                                                                                                                                                                                                                                                                                                                                                                                                                                                                                                                                                                                                                                                                                                                                                                                                                                                                                                                                                                                                                                                                                                                                                                                                                                                                                                                                                                                                                                                                                                                                                                                                                                                                                                              |
|   | , hew pass                              | from part (upstops)                      | ) to west -             | pail [B1302.1]                          | R                                                                                                                                                                                                                                                                                                                                                                                                                                                                                                                                                                                                                                                                                                                                                                                                                                                                                                                                                                                                                                                                                                                                                                                                                                                                                                                                                                                                                                                                                                                                                                                                                                                                                                                                                                                                                                                                                                                                                                                                                                                                                                                              |
|   | ,                                       | lia screened => lot                      |                         |                                         | Fred Car                                                                                                                                                                                                                                                                                                                                                                                                                                                                                                                                                                                                                                                                                                                                                                                                                                                                                                                                                                                                                                                                                                                                                                                                                                                                                                                                                                                                                                                                                                                                                                                                                                                                                                                                                                                                                                                                                                                                                                                                                                                                                                                       |
|   |                                         | ung stopped - will half of French        | revaluated              | when pass reache                        | The state of the s |
| I |                                         | ty coarserours.                          | small to                | medium inclusion.                       | 7                                                                                                                                                                                                                                                                                                                                                                                                                                                                                                                                                                                                                                                                                                                                                                                                                                                                                                                                                                                                                                                                                                                                                                                                                                                                                                                                                                                                                                                                                                                                                                                                                                                                                                                                                                                                                                                                                                                                                                                                                                                                                                                              |
|   |                                         |                                          |                         |                                         |                                                                                                                                                                                                                                                                                                                                                                                                                                                                                                                                                                                                                                                                                                                                                                                                                                                                                                                                                                                                                                                                                                                                                                                                                                                                                                                                                                                                                                                                                                                                                                                                                                                                                                                                                                                                                                                                                                                                                                                                                                                                                                                                |