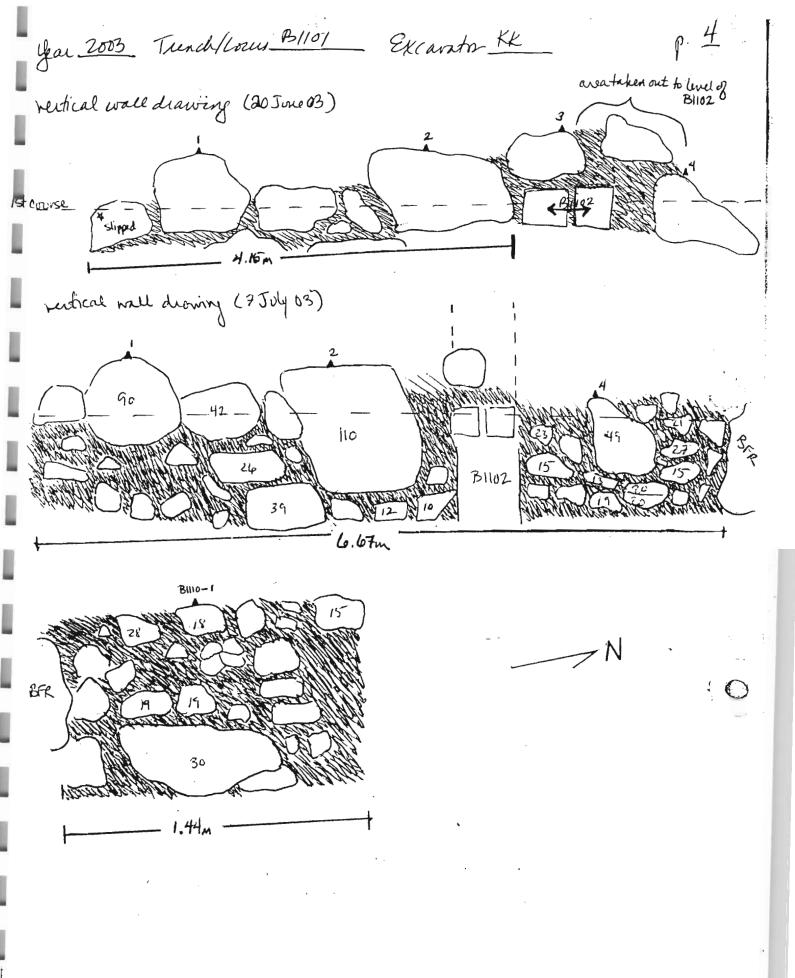

wall after all, so once against get a new trench, B1100, which is down the hill (South) of B900. See p. I for closing elevations, at least for the frist pass. Following are a picture of the clearing of P900 and a profile of the trench based on opening elevations and classing elevations of the first pass. If more works is done in this area, will return to profile.

10 July 03 - Final profile drawn of 13900.

Trench *B1300* was opened on 25 June 03 by SZP to the south of *B600* and the west of *B1100* on the south slope of the hill. The trench measures 3.72m on the N, 5.26m on the E, 4.85m on the S, and 4.82m on the W. Large, worked bedrock boulders bound the NW quadrant of the trench. Students (Anne Sassin, Abbie Bollans, and Erika Zimmermann) and workmen (Yiannis and Pandalis) helped clear this trench with SZP, but when excavation began with KK there were different students (Jay Smith, Jordan Saunders, and Eric Griffin) and workmen (Matina Soliadakis, Manolis Maniadakis, and Georgos Kanitakis).

This trench consists of a room as defined by the southern and western worked bedrock walls and a northern composite wall which was excavated as part of trench B1100 (locus B1107). The floor of the room is locus B1304, which consisted of yellowish packed soil. No roofing material was found in excavation, and our section below the floor with locus B1306 produced a loom weight and solely Archaic pottery before bedrock was found about 8cm below B1304. Whereas it is fairly certain that the floor dates to Archaic times, it is unclear when the bin feature of locus B1305 was built. The workmanship of the stone suggests some rocks were reused from their original purpose and hastily built into some sort of bin or other retaining structure in the eastern part of the trench, abutting the eastern bedrock wall. The bin measures almost 2m long and 0.75m wide with a depth of 0.4m. No artifacts at all came from the soil inside the feature. Also questionable in date is north wall B1107. This wall was excavated as part of trench B1100, but it is possible that stones from this wall were reused to face the northern wall of the room described by trench B1300. Directly adjacent to the eroded, composite bedrock bedding of wall B1107 is a row of worked stones to the south. It is unlikely these stones fell into a straight line, but they rest very oddly on the floor surface of B1304. Perhaps in later use of the room, tumbled boulders from B1107 were used to create a new face for the northern wall of

The remaining loci were clearing passes. B1303 was the locus of smaller tumble on top of the floor surface, probably created by deposition from wall B1107 and from stones higher up the south slope of the hill. Locus B1302 consisted of medium to large tumble throughout the trench, and most of this locus was removed with large picks. It is likely the tumble in this locus also came from the northern wall B1107 and from other walls uphill. Finally, locus B1301 included some very small stones, but was taken as a pass for clearing topsoil and removing modern wheelbarrow paths from the trench. Excavation lasted until 2 July 03, with a section taken through the floor on 10 July 03. Final sections of B1300 and B1107 (northern side) were completed on 14 July 03.

Trench B1300 is the southernmost room in a multi-room house that extends northward to include the two rooms in trench B1100. This room was initially used in the Archaic period, as evidenced by the pottery on and beneath the floor. However, the built feature of B1305 and the possible reuse of stones from B1107 indicate that, at a later date—possibly in Hellenistic times—the room was again inhabited. There is a fairly clear doorway in B1107 that would allow entrance and egress between B1300 and the southern room of B1100. Whether there was a main entrance to the house in B1300 is unclear. The southern portion of the trench is bounded by worked bedrock, and the eastern portion is greatly eroded. No main entrance has been found in B1100 either, though, so it is unclear whether B1300 is the back or the front of the house.