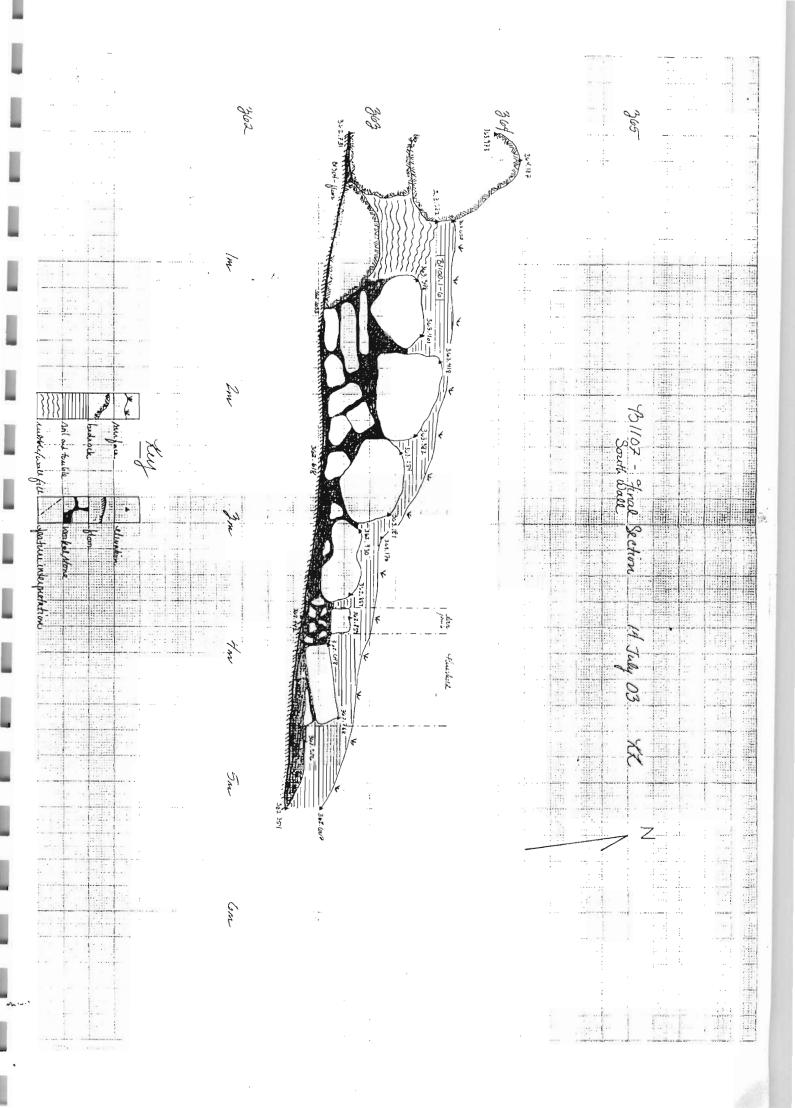

This trench consists of a room as defined by the southern and western worked bedrock walls and a northern composite wall which was excavated as part of trench B1100 (locus B1107). The floor of the room is locus B1304, which consisted of yellowish packed soil. No roofing material was found in excavation, and our section below the floor with locus B1306 produced a loom weight and solely Archaic pottery before bedrock was found about 8cm below B1304. Whereas it is fairly certain that the floor dates to Archaic times, it is unclear when the bin feature of locus B1305 was built. The workmanship of the stone suggests some rocks were reused from their original purpose and hastily built into some sort of bin or other retaining structure in the eastern part of the trench, abutting the eastern bedrock wall. The bin measures almost 2m long and 0.75m wide with a depth of 0.4m. No artifacts at all came from the soil inside the feature. Also questionable in date is north wall B1107. This wall was excavated as part of trench B1100, but it is possible that stones from this wall were reused to face the northern wall of the room described by trench B1300. Directly adjacent to the eroded, composite bedrock bedding of wall B1107 is a row of worked stones to the south. It is unlikely these stones fell into a straight line, but they rest very oddly on the floor surface of B1304. Perhaps in later use of the room, tumbled boulders from B1107 were used to create a new face for the northern wall of

The remaining loci were clearing passes. B1303 was the locus of smaller tumble on top of the floor surface, probably created by deposition from wall B1107 and from stones higher up the south slope of the hill. Locus B1302 consisted of medium to large tumble throughout the trench, and most of this locus was removed with large picks. It is likely the tumble in this locus also came from the northern wall B1107 and from other walls uphill. Finally, locus B1301 included some very small stones, but was taken as a pass for clearing topsoil and removing modern wheelbarrow paths from the trench. Excavation lasted until 2 July 03, with a section taken through the floor on 10 July 03. Final sections of B1300 and B1107 (northern side) were completed on 14 July 03.

Trench B1300 is the southernmost room in a multi-room house that extends northward to include the two rooms in trench B1100. This room was initially used in the Archaic period, as evidenced by the pottery on and beneath the floor. However, the built feature of B1305 and the possible reuse of stones from B1107 indicate that, at a later date—possibly in Hellenistic times—the room was again inhabited. There is a fairly clear doorway in B1107 that would allow entrance and egress between B1300 and the southern room of B1100. Whether there was a main entrance to the house in B1300 is unclear. The southern portion of the trench is bounded by worked bedrock, and the eastern portion is greatly eroded. No main entrance has been found in B1100 either, though, so it is unclear whether B1300 is the back or the front of the house.