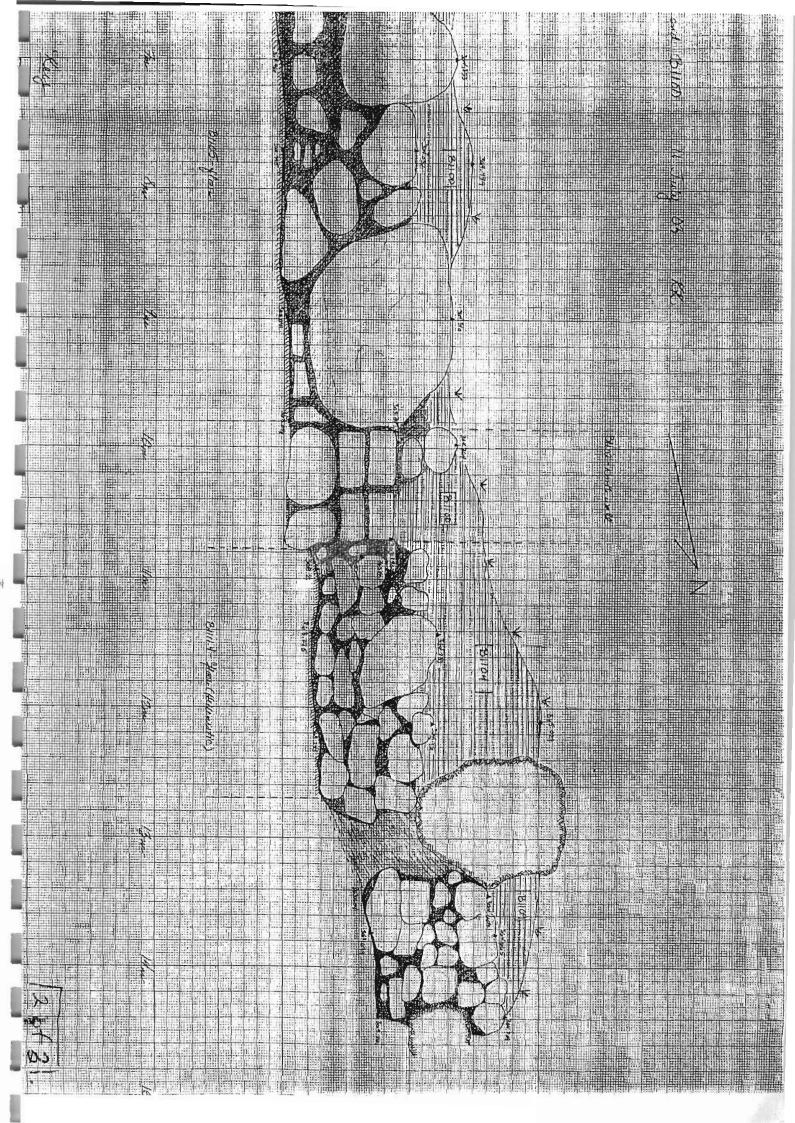

This trench consists of a room as defined by the southern and western worked bedrock walls and a northern composite wall which was excavated as part of trench B1100 (locus B1107). The floor of the room is locus B1304, which consisted of yellowish packed soil. No roofing material was found in excavation, and our section below the floor with locus B1306 produced a loom weight and solely Archaic pottery before bedrock was found about 8cm below B1304. Whereas it is fairly certain that the floor dates to Archaic times, it is unclear when the bin feature of locus B1305 was built. The workmanship of the stone suggests some rocks were reused from their original purpose and hastily built into some sort of bin or other retaining structure in the eastern part of the trench, abutting the eastern bedrock wall. The bin measures almost 2m long and 0.75m wide with a depth of 0.4m. No artifacts at all came from the soil inside the feature. Also questionable in date is north wall B1107. This wall was excavated as part of trench B1100, but it is possible that stones from this wall were reused to face the northern wall of the room described by trench B1300. Directly adjacent to the eroded, composite bedrock bedding of wall B1107 is a row of worked stones to the south. It is unlikely these stones fell into a straight line, but they rest very oddly on the floor surface of B1304. Perhaps in later use of the room, tumbled boulders from B1107 were used to create a new face for the northern wall of

The remaining loci were clearing passes. B1303 was the locus of smaller tumble on top of the floor surface, probably created by deposition from wall B1107 and from stones higher up the south slope of the hill. Locus B1302 consisted of medium to large tumble throughout the trench, and most of this locus was removed with large picks. It is likely the tumble in this locus also came from the northern wall B1107 and from other walls uphill. Finally, locus B1301 included some very small stones, but was taken as a pass for clearing topsoil and removing modern wheelbarrow paths from the trench. Excavation lasted until 2 July 03, with a section taken through the floor on 10 July 03. Final sections of B1300 and B1107 (northern side) were completed on 14 July 03.

Trench B1300 is the southernmost room in a multi-room house that extends northward to include the two rooms in trench B1100. This room was initially used in the Archaic period, as evidenced by the pottery on and beneath the floor. However, the built feature of B1305 and the possible reuse of stones from B1107 indicate that, at a later date—possibly in Hellenistic times—the room was again inhabited. There is a fairly clear doorway in B1107 that would allow entrance and egress between B1300 and the southern room of B1100. Whether there was a main entrance to the house in B1300 is unclear. The southern portion of the trench is bounded by worked bedrock, and the eastern portion is greatly eroded. No main entrance has been found in B1100 either, though, so it is unclear whether B1300 is the back or the front of the house.