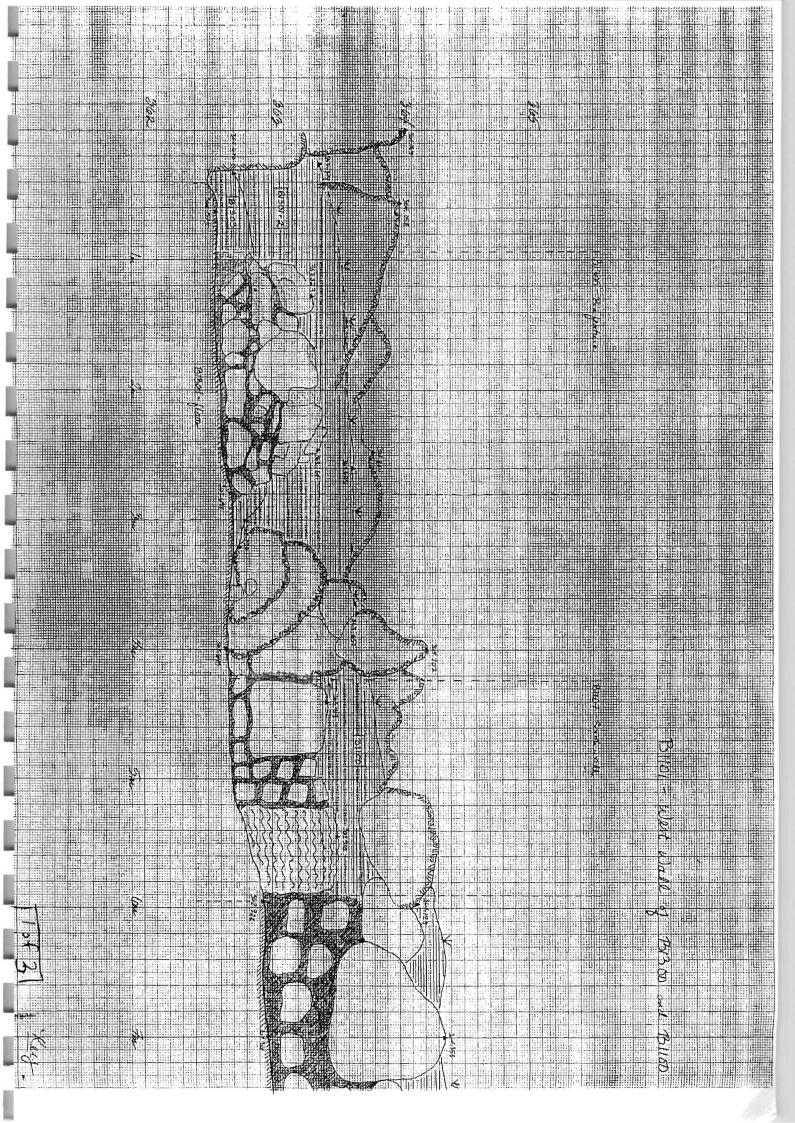

wall after all, so once against get a new trench, B1100, which is down the hill (South) of B900. See p. I for closing elevations, at least for the frist pass. Following are a picture of the clearing of P900 and a profile of the trench based on opening elevations and classing elevations of the first pass. If more works is done in this area, will return to profile.

Jean 2003 Trench/Locus B900 Excounter KK

10 July 03 - final relevations + accounter

hunch

10 July 03 - final relevations + accounter

10 July 03 - fina

195 260 2, 3.028 = 367.89,1 284 349 4, 3.518 = 367.991 335 460 4, 3.525 = 367.394 335 460 4, 434 = 366.486 405 7176 7. 4.438 = 366.486

10 July 03 - Final profile drawn of 13900.

Trench *B1300* was opened on 25 June 03 by SZP to the south of *B600* and the west of *B1100* on the south slope of the hill. The trench measures 3.72m on the N, 5.26m on the E, 4.85m on the S, and 4.82m on the W. Large, worked bedrock boulders bound the NW quadrant of the trench. Students (Anne Sassin, Abbie Bollans, and Erika Zimmermann) and workmen (Yiannis and Pandalis) helped clear this trench with SZP, but when excavation began with KK there were different students (Jay Smith, Jordan Saunders, and Eric Griffin) and workmen (Matina Soliadakis, Manolis Maniadakis, and Georgos Kanitakis).