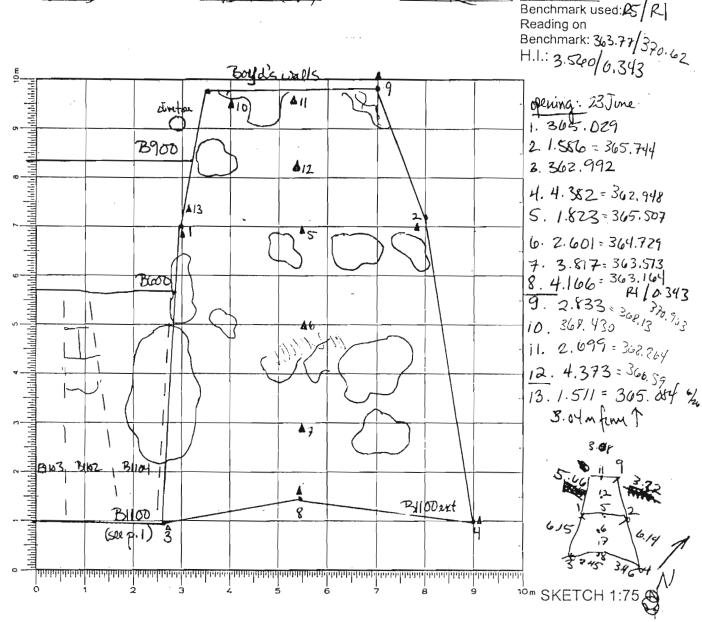

AZORIA Project Year 2003 Trench/Locus 39 00 - Excavator K Elevations Benchmark used: R1 Reading on 370.62 H.l.: 0, 550 opening: 1. 2.445/268.725 2. 2.403/368.767 3 4.849/366.321 4.4.748/366.422 5 3 255/367.915 clasing: RIXHI 0.55 \*1. 2.543/850HI 3260 2.2.790/368.430 03 0.742/364.288 04 0.668/366.362 5. 3.165/368.005 O = olive tree 6. 2.742/368.428 07.0.753/366.277 ռությությիրացիկացիրացիրացիրացիրացիրացիացիրացիրացիրանիրություրը հարարացիությունի անձարագրացիրացի հանականություն 10m SKETCH 1:75 N DEFINITION/DESCRIPTION of LOCUS (explain why you changed locus numbers): Locus above: N/A Today's date: 13 June 03 Locus parameters: Upslope of Blood (SP's hunch) nearing Boyel's walls. Verbal description: Rhomboidal french of about 5m on most sides up the hill from Sheri's treach (Blood) but not extending up 1 sto Boyd's old. excavation.

Jean 2003 Trench/Locus B900 Excounter KK

10 July 03 - final relevations + accounter

hunch

10 July 03 - final relevations + accounter

10 July 03 - fina

195 260 2, 3.028 = 367.89,1 284 349 4, 3.518 = 367.991 335 460 4, 3.525 = 367.394 335 460 4, 434 = 366.486 405 7176 7. 4.438 = 366.486