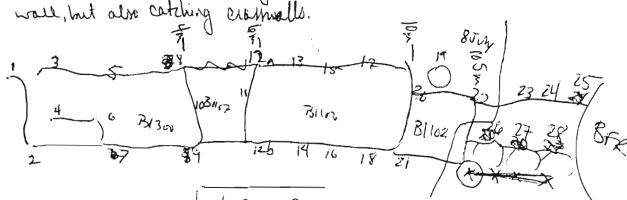

This trench consists of a room as defined by the southern and western worked bedrock walls and a northern composite wall which was excavated as part of trench B1100 (locus B1107). The floor of the room is locus B1304, which consisted of yellowish packed soil. No roofing material was found in excavation, and our section below the floor with locus B1306 produced a loom weight and solely Archaic pottery before bedrock was found about 8cm below B1304. Whereas it is fairly certain that the floor dates to Archaic times, it is unclear when the bin feature of locus B1305 was built. The workmanship of the stone suggests some rocks were reused from their original purpose and hastily built into some sort of bin or other retaining structure in the eastern part of the trench, abutting the eastern bedrock wall. The bin measures almost 2m long and 0.75m wide with a depth of 0.4m. No artifacts at all came from the soil inside the feature. Also questionable in date is north wall B1107. This wall was excavated as part of trench B1100, but it is possible that stones from this wall were reused to face the northern wall of the room described by trench B1300. Directly adjacent to the eroded, composite bedrock bedding of wall B1107 is a row of worked stones to the south. It is unlikely these stones fell into a straight line, but they rest very oddly on the floor surface of B1304. Perhaps in later use of the room, tumbled boulders from B1107 were used to create a new face for the northern wall of

The remaining loci were clearing passes. B1303 was the locus of smaller tumble on top of the floor surface, probably created by deposition from wall B1107 and from stones higher up the south slope of the hill. Locus B1302 consisted of medium to large tumble throughout the trench, and most of this locus was removed with large picks. It is likely the tumble in this locus also came from the northern wall B1107 and from other walls uphill. Finally, locus B1301 included some very small stones, but was taken as a pass for clearing topsoil and removing modern wheelbarrow paths from the trench. Excavation lasted until 2 July 03, with a section taken through the floor on 10 July 03. Final sections of B1300 and B1107 (northern side) were completed on 14 July 03.

Trench B1300 is the southernmost room in a multi-room house that extends northward to include the two rooms in trench B1100. This room was initially used in the Archaic period, as evidenced by the pottery on and beneath the floor. However, the built feature of B1305 and the possible reuse of stones from B1107 indicate that, at a later date—possibly in Hellenistic times—the room was again inhabited. There is a fairly clear doorway in B1107 that would allow entrance and egress between B1300 and the southern room of B1100. Whether there was a main entrance to the house in B1300 is unclear. The southern portion of the trench is bounded by worked bedrock, and the eastern portion is greatly eroded. No main entrance has been found in B1100 either, though, so it is unclear whether B1300 is the back or the front of the house.