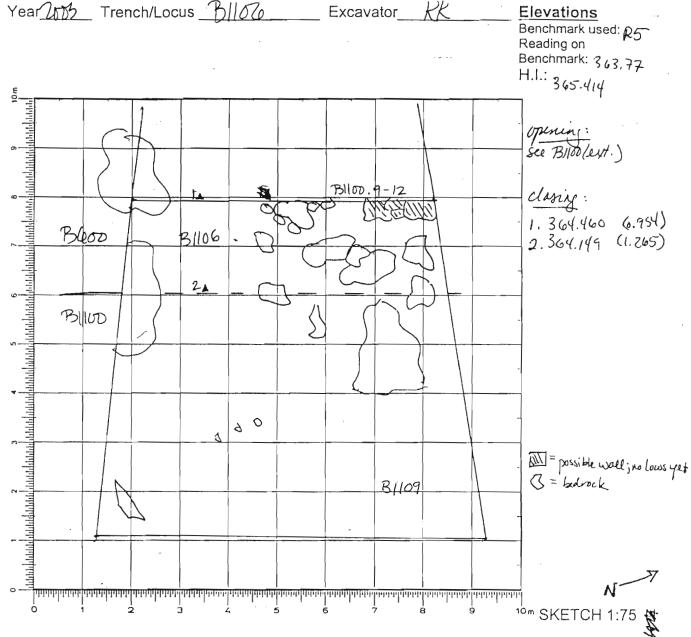

wall after all, so once against get a new trench, B1100, which is down the hill (South) of B900. See p. I for closing elevations, at least for the frist pass. Following are a picture of the clearing of P900 and a profile of the trench based on opening elevations and classing elevations of the first pass. If more works is done in this area, will return to profile.