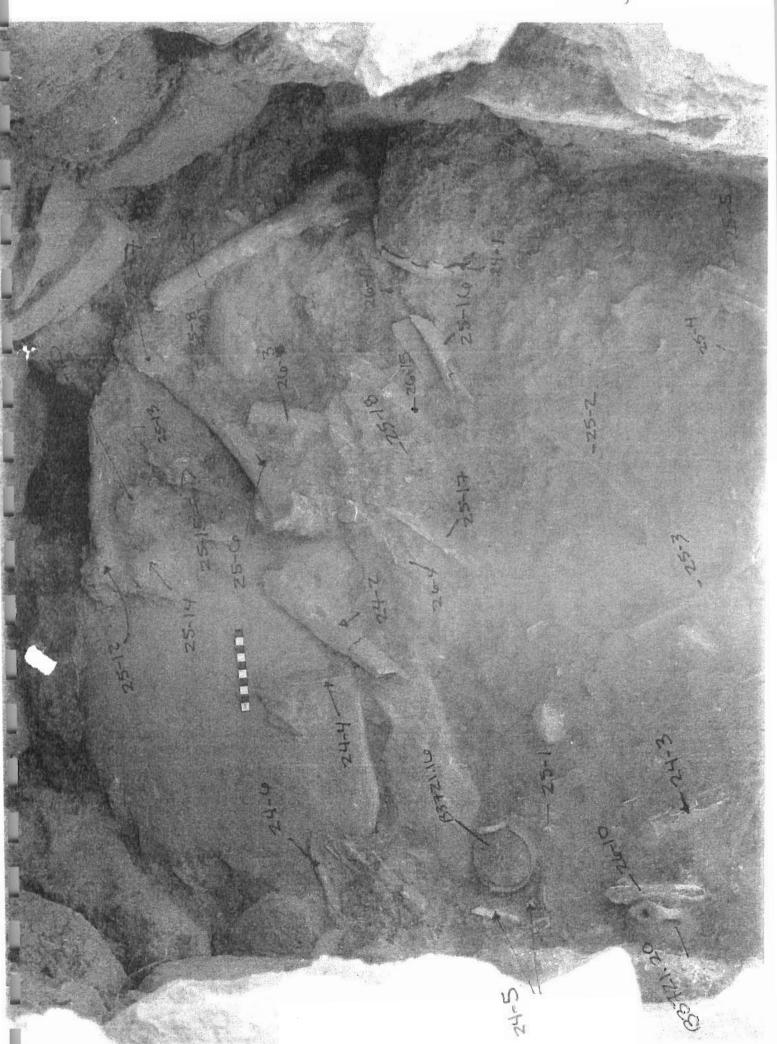

#### 3) THOLOS TOMB B3721

A presumably LM IIIC/SM built tholos tomb was found at the southeast corner of the main room (in EIA it was built into the slope of the hill). The capstone of the tomb had apparently been built into wall B3715 (thus approximately half of the tomb rests below and behind this wall). The stomion of the tomb was completely filled with earth and a large boulder in front may have served to block off the entrance. In addition, some of the upper stones behind the lintel may have been associated with B3718, the possible drain.

The chamber of the tomb is roughly ellipsoidal (1.42 x 0.90 m.), with a height of 1.25 m.; the tomb is slightly smaller than average for the EIA (average chamber size 1.5-2.0 m., and common height 1.5-2.0 m.). The stomion measures 0.69 (H) x 0.49 (L) x 0.49 (W) m. and is constructed of monolithic door jambs and a single (or double) monolithic lintel; typical EIA stomion measurements are (0.5-0.75 W; 0.5-0.8 H; 0.5-1.0 m. L), and monolithic lintels are common, though monolithic jambs occur less frequently. The presence of a dromos for B3721 is unknown, as later building activity appears to have destroyed it, if it existed. The tomb is corbelled (8 courses total), somewhat unevenly, beginning at the 1<sup>st</sup>-2<sup>nd</sup> course, and it is constructed of primarily small-medium sized (17x7; 40x15; 49x21 cm.) unworked fieldstones (rounded and roughly rectangular); the tholos was apparently closed by a single capstone (33x57 cm.). The first 4-5 courses are well-bonded, with mudbrick mortar with few-no gaps, while the upper 3 courses are full of voids with very little packing (possibly signifying a rebuilding or damaging of the upper courses during the archaic construction of wall B3715 or else damage resulting from a later earthquake/water/ weight of the wall or earth above). It is unclear whether the large boulder, upper lintel, and other stones visible from the exterior formed part of a masonry enclosure (0.95 x 1.78 m.), similar to those observed at sites in Lasithi like Karphi, or else was part of the Archaic activity in this area. The floor of the tomb also appears to have

been paved (at least partially) with plakas, a relatively rare feature, observed at sites such as Karphi and Vasiliki Kamaraki (half paved).

The loci excavated from inside the tholos tomb include:

B3721.1; 4 – fallen soil, tumble in chamber

B3721.2-3 - fill in stomion

B3721.5-6 – silty fill/wash in chamber

B3721.7 – cleaning walls

B3721.8-9 - transitional layer in chamber

B3721.10; 13; 15; 17; 19; 21-22 - burials in chamber

B3721.23 – below floor in stomion – very hard packed

B3721.11 – LM IIIC stirrup jar false spout

B3721.12 - bowl

B3721.14 – handmade juglet

B3721.16 – EPG skyphos

B3721.18 - flask

B3721.20 – juglet

Associated with the later fill/wash in the stomion and chamber were 2 loomweights and a spindle whorl. In addition to the ceramic finds (bowl, 2 juglets, skyphos, flask, and stirrup jar?), the burials were accompanied by 2 stone beads and a bronze ring (B3721.21). The tomb appears to have contained at least 2 inhumations (an adult and youth), likely 3, with the latest burial placed by the stomion and the earlier burial(s) pushed to the back of the chamber; no sign of cremation (no ashy soil or burnt bone) was found; inhumation (between 1-5) is the typical form of burial during this period in east Crete. In addition, a very eroded vessel was found lying directly on top of the upper lintel block of the stomion (with B3711.5), perhaps comparable to tholoi at Vronda which often had vessels on stone slabs at the stomion.