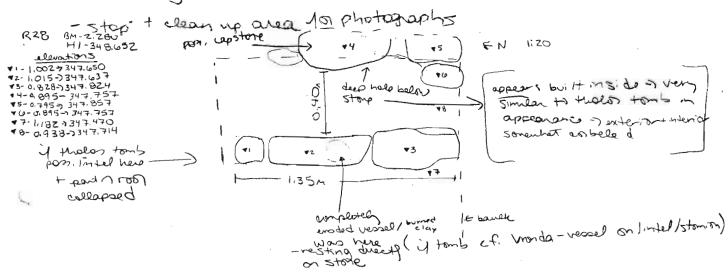

#### 3) THOLOS TOMB B3721

A presumably LM IIIC/SM built tholos tomb was found at the southeast corner of the main room (in EIA it was built into the slope of the hill). The capstone of the tomb had apparently been built into wall B3715 (thus approximately half of the tomb rests below and behind this wall). The stomion of the tomb was completely filled with earth and a large boulder in front may have served to block off the entrance. In addition, some of the upper stones behind the lintel may have been associated with B3718, the possible drain.

The chamber of the tomb is roughly ellipsoidal (1.42 x 0.90 m.), with a height of 1.25 m.; the tomb is slightly smaller than average for the EIA (average chamber size 1.5-2.0 m., and common height 1.5-2.0 m.). The stomion measures 0.69 (H) x 0.49 (L) x 0.49 (W) m. and is constructed of monolithic door jambs and a single (or double) monolithic lintel; typical EIA stomion measurements are (0.5-0.75 W; 0.5-0.8 H; 0.5-1.0 m. L), and monolithic lintels are common, though monolithic jambs occur less frequently. The presence of a dromos for B3721 is unknown, as later building activity appears to have destroyed it, if it existed. The tomb is corbelled (8 courses total), somewhat unevenly, beginning at the 1<sup>st</sup>-2<sup>nd</sup> course, and it is constructed of primarily small-medium sized (17x7; 40x15; 49x21 cm.) unworked fieldstones (rounded and roughly rectangular); the tholos was apparently closed by a single capstone (33x57 cm.). The first 4-5 courses are well-bonded, with mudbrick mortar with few-no gaps, while the upper 3 courses are full of voids with very little packing (possibly signifying a rebuilding or damaging of the upper courses during the archaic construction of wall B3715 or else damage resulting from a later earthquake/water/ weight of the wall or earth above). It is unclear whether the large boulder, upper lintel, and other stones visible from the exterior formed part of a masonry enclosure (0.95 x 1.78 m.), similar to those observed at sites in Lasithi like Karphi, or else was part of the Archaic activity in this area. The floor of the tomb also appears to have

B3721.11 – LM IIIC stirrup jar false spout

B3721.12 - bowl

B3721.14 – handmade juglet

B3721.16 – EPG skyphos

B3721.18 - flask

B3721.20 – juglet

Associated with the later fill/wash in the stomion and chamber were 2 loomweights and a spindle whorl. In addition to the ceramic finds (bowl, 2 juglets, skyphos, flask, and stirrup jar?), the burials were accompanied by 2 stone beads and a bronze ring (B3721.21). The tomb appears to have contained at least 2 inhumations (an adult and youth), likely 3, with the latest burial placed by the stomion and the earlier burial(s) pushed to the back of the chamber; no sign of cremation (no ashy soil or burnt bone) was found; inhumation (between 1-5) is the typical form of burial during this period in east Crete. In addition, a very eroded vessel was found lying directly on top of the upper lintel block of the stomion (with B3711.5), perhaps comparable to tholoi at Vronda which often had vessels on stone slabs at the stomion.