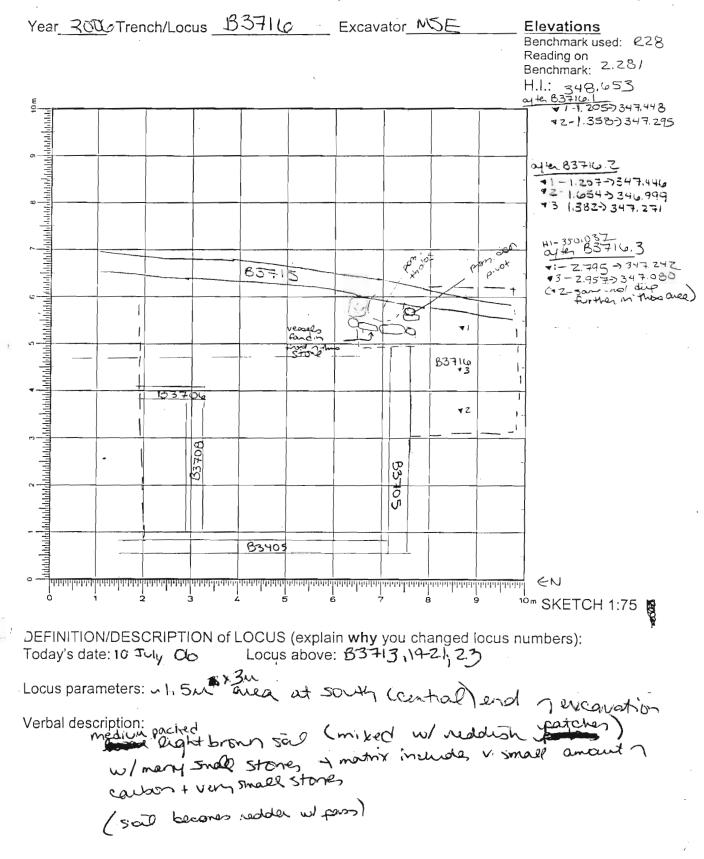

#### 2) EXTERIOR SPACE

An approximately 1.5 x 3.0 m. area was dug to the south of wall B3705. This appears to have been exterior space, as no surface (only eroded bedrock) was uncovered. The loci excavated in this area were:

B3713.19-21; 23 – tumble and slopewash B3716.1-2 – transition; wash/eroded bedrock B3716.3 – eroded bedrock

Only the pottery from B3716.1 has been read thus far, and it dates to O, EO, LG-EO, and LM IIIC.