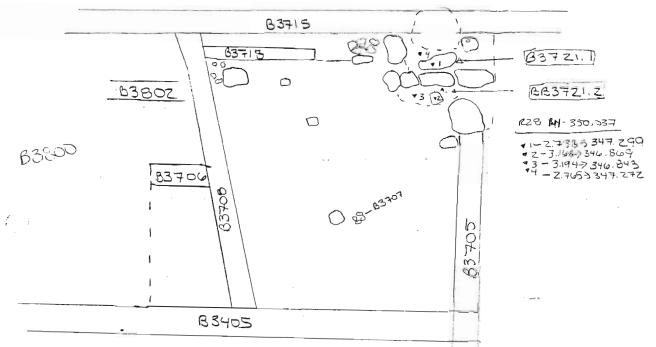

#### 3) THOLOS TOMB B3721

A presumably LM IIIC/SM built tholos tomb was found at the southeast corner of the main room (in EIA it was built into the slope of the hill). The capstone of the tomb had apparently been built into wall B3715 (thus approximately half of the tomb rests below and behind this wall). The stomion of the tomb was completely filled with earth and a large boulder in front may have served to block off the entrance. In addition, some of the upper stones behind the lintel may have been associated with B3718, the possible drain.

The chamber of the tomb is roughly ellipsoidal (1.42 x 0.90 m.), with a height of 1.25 m.; the tomb is slightly smaller than average for the EIA (average chamber size 1.5-2.0 m., and common height 1.5-2.0 m.). The stomion measures 0.69 (H) x 0.49 (L) x 0.49 (W) m. and is constructed of monolithic door jambs and a single (or double) monolithic lintel; typical EIA stomion measurements are (0.5-0.75 W; 0.5-0.8 H; 0.5-1.0 m. L), and monolithic lintels are common, though monolithic jambs occur less frequently. The presence of a dromos for B3721 is unknown, as later building activity appears to have destroyed it, if it existed. The tomb is corbelled (8 courses total), somewhat unevenly, beginning at the 1<sup>st</sup>-2<sup>nd</sup> course, and it is constructed of primarily small-medium sized (17x7; 40x15; 49x21 cm.) unworked fieldstones (rounded and roughly rectangular); the tholos was apparently closed by a single capstone (33x57 cm.). The first 4-5 courses are well-bonded, with mudbrick mortar with few-no gaps, while the upper 3 courses are full of voids with very little packing (possibly signifying a rebuilding or damaging of the upper courses during the archaic construction of wall B3715 or else damage resulting from a later earthquake/water/ weight of the wall or earth above). It is unclear whether the large boulder, upper lintel, and other stones visible from the exterior formed part of a masonry enclosure (0.95 x 1.78 m.), similar to those observed at sites in Lasithi like Karphi, or else was part of the Archaic activity in this area. The floor of the tomb also appears to have

been paved (at least partially) with plakas, a relatively rare feature, observed at sites such as Karphi and Vasiliki Kamaraki (half paved).

The loci excavated from inside the tholos tomb include:

B3721.1; 4 – fallen soil, tumble in chamber

B3721.2-3 - fill in stomion

B3721.5-6 – silty fill/wash in chamber

B3721.7 – cleaning walls

B3721.8-9 - transitional layer in chamber

B3721.10; 13; 15; 17; 19; 21-22 - burials in chamber

B3721.23 – below floor in stomion – very hard packed

B3721.11 – LM IIIC stirrup jar false spout

B3721.12 - bowl

B3721.14 – handmade juglet

B3721.16 – EPG skyphos

B3721.18 - flask

B3721.20 – juglet

Associated with the later fill/wash in the stomion and chamber were 2 loomweights and a spindle whorl. In addition to the ceramic finds (bowl, 2 juglets, skyphos, flask, and stirrup jar?), the burials were accompanied by 2 stone beads and a bronze ring (B3721.21). The tomb appears to have contained at least 2 inhumations (an adult and youth), likely 3, with the latest burial placed by the stomion and the earlier burial(s) pushed to the back of the chamber; no sign of cremation (no ashy soil or burnt bone) was found; inhumation (between 1-5) is the typical form of burial during this period in east Crete. In addition, a very eroded vessel was found lying directly on top of the upper lintel block of the stomion (with B3711.5), perhaps comparable to tholoi at Vronda which often had vessels on stone slabs at the stomion.