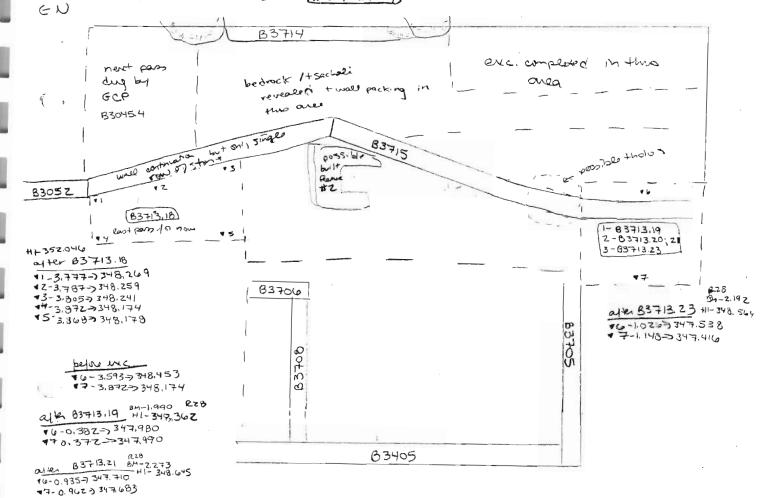

#### 1) MAIN ROOM

The main room of B3700 is bounded by walls B3708 (N), B3715/B3718 (E), B3705 (S), and B3405 (W), and its internal dimensions are 6.10-6.50 x 6.00 x 4.40-5.20 x 3.60 m. (the north and south measurements are given as a range because it is unclear whether B3715 or B3718 at the northeast and B3715 or the boulder/stomion of tholos at the southeast comprised the back wall of the room). The western 4.5 x 3.4 m. area of this trench was dug in 2005 by DWM [B3701-topsoil; B3702-tumble; B3703-slopewash; B3704-roofing clay/habitation debris] and the floor apparently dated to LA. Loci from the 2006 excavation include:

B3720 – small pass between B3715 and B3718, possible drain

B3722 – fill and floor packing in front of tholos

As the pottery from the floor of this room has not yet been read, the LA date from last season cannot be confirmed. Finds (2006) from roofing clay/the floor (B3719) include iron slag, 2 loomweights, a possible stone tool, beachrock, and a quern. It now appears that the room contained a single oven, located in the northwest corner by walls B3405 and B3708, rather than multiple ovens. Excavation in 2006 also uncovered a large boulder/bench/work surface at the northeast corner of the room and 2-3 additional possible column bases.

The function of B3718 remains uncertain, however; its suggested function as a drain seems increasingly unlikely, due to its location inside the room, no clear entry point for the water, its poor construction, the fact that wall B3715 does not appear to extend below it in several places, and the presence of the tholos tomb. B3718 is also on-line (N-S) with the entrance of the tholos and perhaps served to form a blocking wall or was actually part of B3715 (an additional stepped out section). Or this space could have been filled in during the Archaic use of the room and have served as a bench of some sort. Points in favor of the identification as a drain are the fact that only silty soil (not packing) was found between B3718 and wall B3715, its downward

slope to the south, and the later additions above the tholos tomb (i.e., the stones which appear to continue this line, including the pivot-like stone, and the removed flat stone which essentially blocked off the destroyed part of the tholos corbeled roof) which may have served to carry water above the tholos tomb (not inside it) and outside the main room.

#### 2) EXTERIOR SPACE

An approximately 1.5 x 3.0 m. area was dug to the south of wall B3705. This appears to have been exterior space, as no surface (only eroded bedrock) was uncovered. The loci excavated in this area were:

B3713.19-21; 23 – tumble and slopewash B3716.1-2 – transition; wash/eroded bedrock B3716.3 – eroded bedrock

Only the pottery from B3716.1 has been read thus far, and it dates to O, EO, LG-EO, and LM IIIC.

#### 3) THOLOS TOMB B3721

A presumably LM IIIC/SM built tholos tomb was found at the southeast corner of the main room (in EIA it was built into the slope of the hill). The capstone of the tomb had apparently been built into wall B3715 (thus approximately half of the tomb rests below and behind this wall). The stomion of the tomb was completely filled with earth and a large boulder in front may have served to block off the entrance. In addition, some of the upper stones behind the lintel may have been associated with B3718, the possible drain.