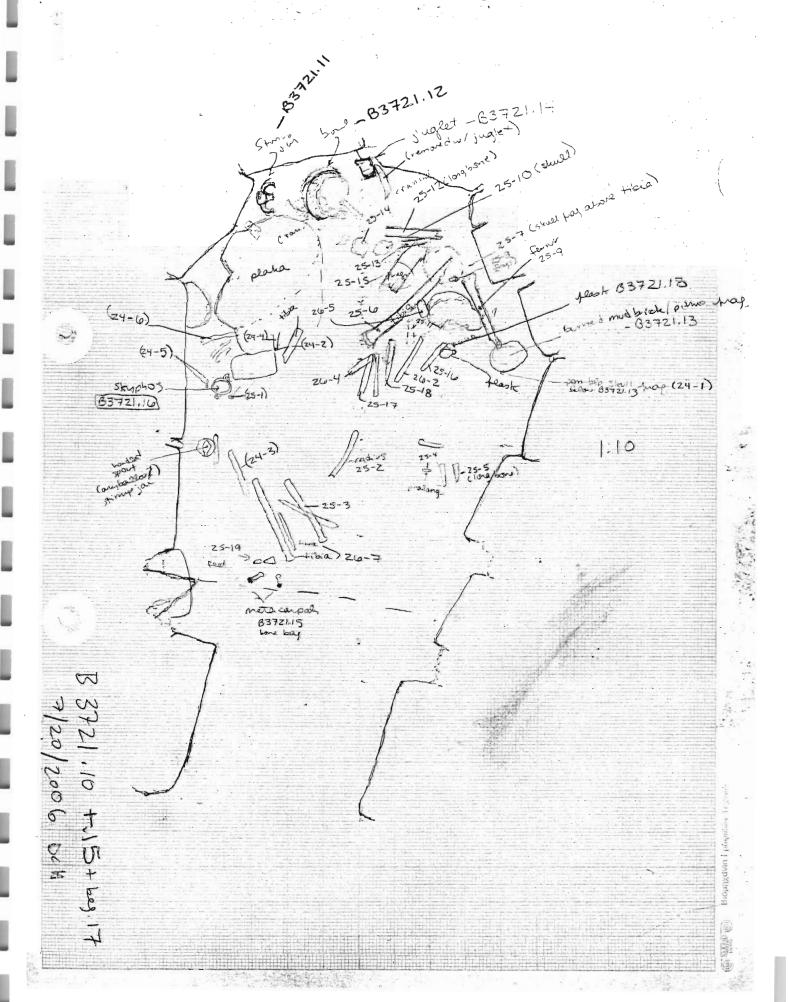

#### 3) THOLOS TOMB B3721

A presumably LM IIIC/SM built tholos tomb was found at the southeast corner of the main room (in EIA it was built into the slope of the hill). The capstone of the tomb had apparently been built into wall B3715 (thus approximately half of the tomb rests below and behind this wall). The stomion of the tomb was completely filled with earth and a large boulder in front may have served to block off the entrance. In addition, some of the upper stones behind the lintel may have been associated with B3718, the possible drain.

The chamber of the tomb is roughly ellipsoidal (1.42 x 0.90 m.), with a height of 1.25 m.; the tomb is slightly smaller than average for the EIA (average chamber size 1.5-2.0 m., and common height 1.5-2.0 m.). The stomion measures 0.69 (H) x 0.49 (L) x 0.49 (W) m. and is constructed of monolithic door jambs and a single (or double) monolithic lintel; typical EIA stomion measurements are (0.5-0.75 W; 0.5-0.8 H; 0.5-1.0 m. L), and monolithic lintels are common, though monolithic jambs occur less frequently. The presence of a dromos for B3721 is unknown, as later building activity appears to have destroyed it, if it existed. The tomb is corbelled (8 courses total), somewhat unevenly, beginning at the 1<sup>st</sup>-2<sup>nd</sup> course, and it is constructed of primarily small-medium sized (17x7; 40x15; 49x21 cm.) unworked fieldstones (rounded and roughly rectangular); the tholos was apparently closed by a single capstone (33x57 cm.). The first 4-5 courses are well-bonded, with mudbrick mortar with few-no gaps, while the upper 3 courses are full of voids with very little packing (possibly signifying a rebuilding or damaging of the upper courses during the archaic construction of wall B3715 or else damage resulting from a later earthquake/water/ weight of the wall or earth above). It is unclear whether the large boulder, upper lintel, and other stones visible from the exterior formed part of a masonry enclosure (0.95 x 1.78 m.), similar to those observed at sites in Lasithi like Karphi, or else was part of the Archaic activity in this area. The floor of the tomb also appears to have

been paved (at least partially) with plakas, a relatively rare feature, observed at sites such as Karphi and Vasiliki Kamaraki (half paved).

The loci excavated from inside the tholos tomb include:

B3721.1; 4 – fallen soil, tumble in chamber

B3721.2-3 - fill in stomion

B3721.5-6 – silty fill/wash in chamber

B3721.7 – cleaning walls

B3721.8-9 - transitional layer in chamber

B3721.10; 13; 15; 17; 19; 21-22 - burials in chamber

B3721.23 – below floor in stomion – very hard packed

B3721.11 – LM IIIC stirrup jar false spout

B3721.12 - bowl

B3721.14 – handmade juglet

B3721.16 – EPG skyphos

B3721.18 - flask

B3721.20 – juglet

Associated with the later fill/wash in the stomion and chamber were 2 loomweights and a spindle whorl. In addition to the ceramic finds (bowl, 2 juglets, skyphos, flask, and stirrup jar?), the burials were accompanied by 2 stone beads and a bronze ring (B3721.21). The tomb appears to have contained at least 2 inhumations (an adult and youth), likely 3, with the latest burial placed by the stomion and the earlier burial(s) pushed to the back of the chamber; no sign of cremation (no ashy soil or burnt bone) was found; inhumation (between 1-5) is the typical form of burial during this period in east Crete. In addition, a very eroded vessel was found lying directly on top of the upper lintel block of the stomion (with B3711.5), perhaps comparable to tholoi at Vronda which often had vessels on stone slabs at the stomion.