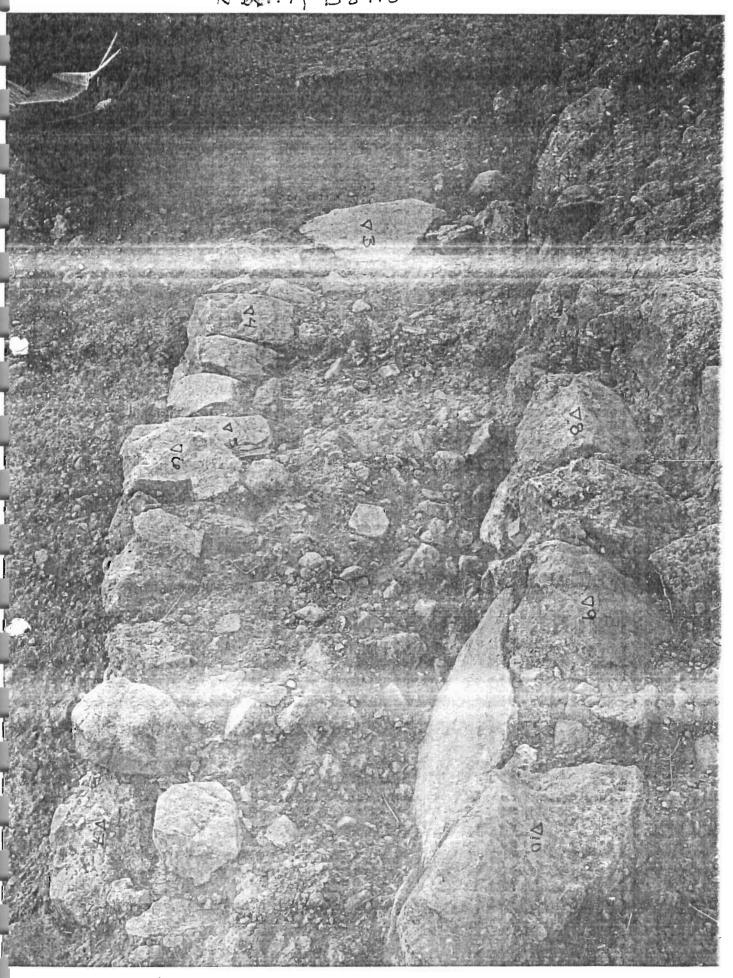

#### 2) EXTERIOR SPACE

An approximately 1.5 x 3.0 m. area was dug to the south of wall B3705. This appears to have been exterior space, as no surface (only eroded bedrock) was uncovered. The loci excavated in this area were:

B3713.19-21; 23 – tumble and slopewash B3716.1-2 – transition; wash/eroded bedrock B3716.3 – eroded bedrock

Only the pottery from B3716.1 has been read thus far, and it dates to O, EO, LG-EO, and LM IIIC.