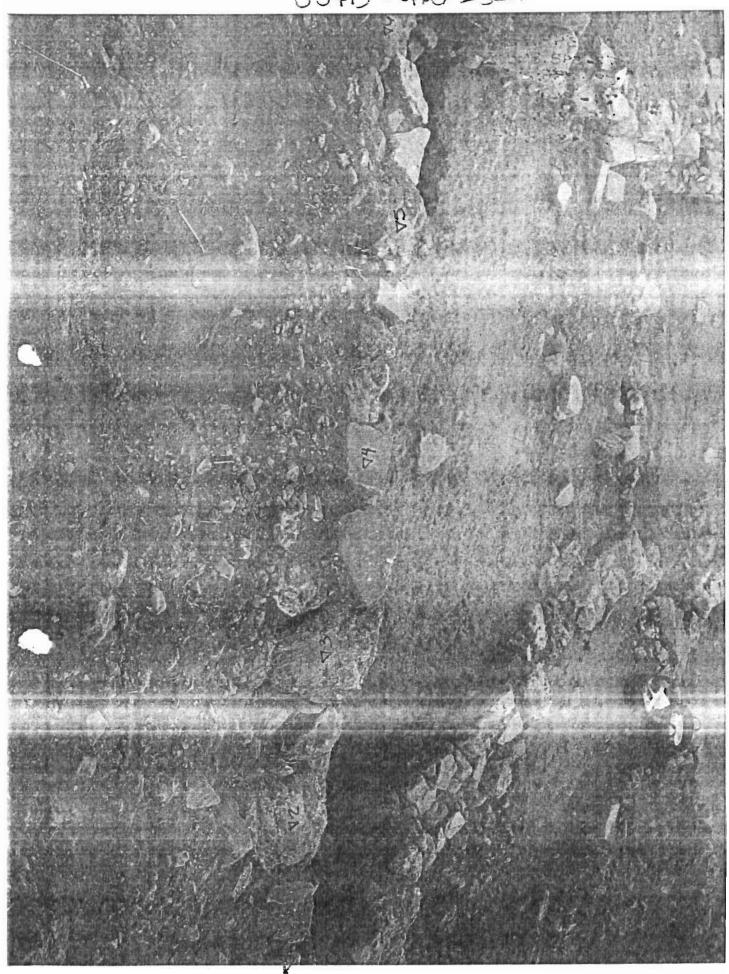

#### 1) MAIN ROOM

The main room of B3700 is bounded by walls B3708 (N), B3715/B3718 (E), B3705 (S), and B3405 (W), and its internal dimensions are 6.10-6.50 x 6.00 x 4.40-5.20 x 3.60 m. (the north and south measurements are given as a range because it is unclear whether B3715 or B3718 at the northeast and B3715 or the boulder/stomion of tholos at the southeast comprised the back wall of the room). The western 4.5 x 3.4 m. area of this trench was dug in 2005 by DWM [B3701-topsoil; B3702-tumble; B3703-slopewash; B3704-roofing clay/habitation debris] and the floor apparently dated to LA. Loci from the 2006 excavation include:

B3720 – small pass between B3715 and B3718, possible drain

B3722 – fill and floor packing in front of tholos

As the pottery from the floor of this room has not yet been read, the LA date from last season cannot be confirmed. Finds (2006) from roofing clay/the floor (B3719) include iron slag, 2 loomweights, a possible stone tool, beachrock, and a quern. It now appears that the room contained a single oven, located in the northwest corner by walls B3405 and B3708, rather than multiple ovens. Excavation in 2006 also uncovered a large boulder/bench/work surface at the northeast corner of the room and 2-3 additional possible column bases.

The function of B3718 remains uncertain, however; its suggested function as a drain seems increasingly unlikely, due to its location inside the room, no clear entry point for the water, its poor construction, the fact that wall B3715 does not appear to extend below it in several places, and the presence of the tholos tomb. B3718 is also on-line (N-S) with the entrance of the tholos and perhaps served to form a blocking wall or was actually part of B3715 (an additional stepped out section). Or this space could have been filled in during the Archaic use of the room and have served as a bench of some sort. Points in favor of the identification as a drain are the fact that only silty soil (not packing) was found between B3718 and wall B3715, its downward