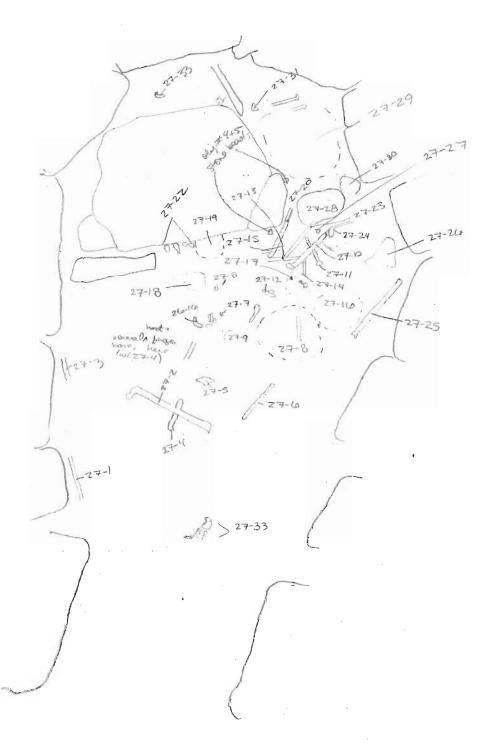

FINAL REPORT FOR B3700 MSE 31 July 2006

B3700 consists three separate areas: 1) the main room, 2) exterior space to the south of the main room, and 3) tholos tomb B3721. Excavation was conducted from 23 June 06-28 July 06, and the benchmarks used were R27 (351.049 m.) and R28 (346.372 m.).

#### 1) MAIN ROOM

The main room of B3700 is bounded by walls B3708 (N), B3715/B3718 (E), B3705 (S), and B3405 (W), and its internal dimensions are 6.10-6.50 x 6.00 x 4.40-5.20 x 3.60 m. (the north and south measurements are given as a range because it is unclear whether B3715 or B3718 at the northeast and B3715 or the boulder/stomion of tholos at the southeast comprised the back wall of the room). The western 4.5 x 3.4 m. area of this trench was dug in 2005 by DWM [B3701-topsoil; B3702-tumble; B3703-slopewash; B3704-roofing clay/habitation debris] and the floor apparently dated to LA. Loci from the 2006 excavation include:

B3720 – small pass between B3715 and B3718, possible drain

B3722 – fill and floor packing in front of tholos

As the pottery from the floor of this room has not yet been read, the LA date from last season cannot be confirmed. Finds (2006) from roofing clay/the floor (B3719) include iron slag, 2 loomweights, a possible stone tool, beachrock, and a quern. It now appears that the room contained a single oven, located in the northwest corner by walls B3405 and B3708, rather than multiple ovens. Excavation in 2006 also uncovered a large boulder/bench/work surface at the northeast corner of the room and 2-3 additional possible column bases.

#### 3) THOLOS TOMB B3721

A presumably LM IIIC/SM built tholos tomb was found at the southeast corner of the main room (in EIA it was built into the slope of the hill). The capstone of the tomb had apparently been built into wall B3715 (thus approximately half of the tomb rests below and behind this wall). The stomion of the tomb was completely filled with earth and a large boulder in front may have served to block off the entrance. In addition, some of the upper stones behind the lintel may have been associated with B3718, the possible drain.