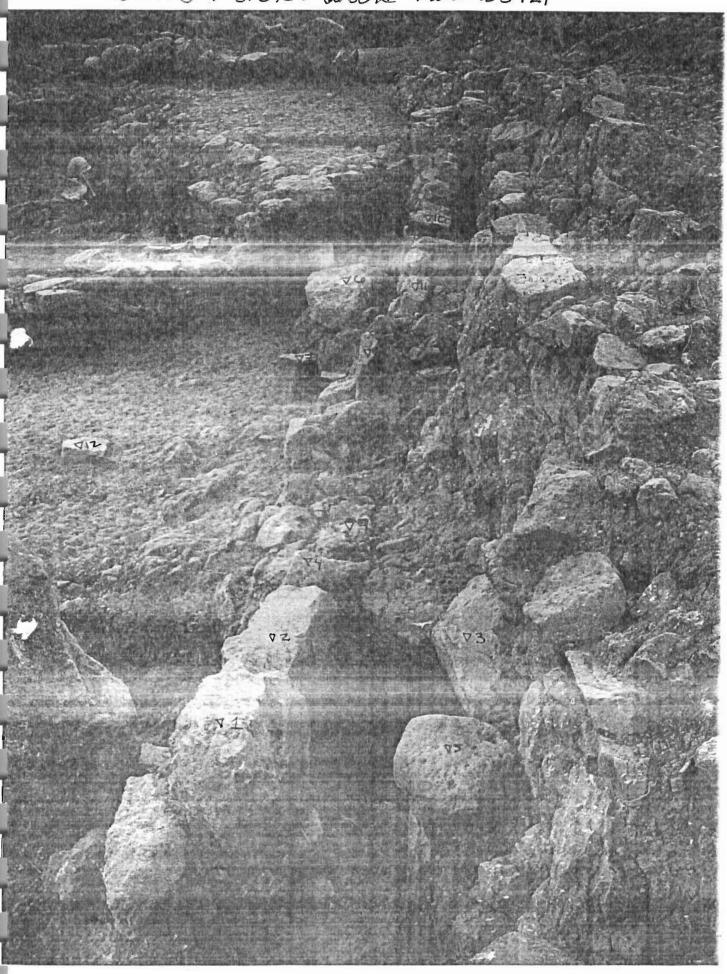

#### 3) THOLOS TOMB B3721

A presumably LM IIIC/SM built tholos tomb was found at the southeast corner of the main room (in EIA it was built into the slope of the hill). The capstone of the tomb had apparently been built into wall B3715 (thus approximately half of the tomb rests below and behind this wall). The stomion of the tomb was completely filled with earth and a large boulder in front may have served to block off the entrance. In addition, some of the upper stones behind the lintel may have been associated with B3718, the possible drain.

The chamber of the tomb is roughly ellipsoidal (1.42 x 0.90 m.), with a height of 1.25 m.; the tomb is slightly smaller than average for the EIA (average chamber size 1.5-2.0 m., and common height 1.5-2.0 m.). The stomion measures 0.69 (H) x 0.49 (L) x 0.49 (W) m. and is constructed of monolithic door jambs and a single (or double) monolithic lintel; typical EIA stomion measurements are (0.5-0.75 W; 0.5-0.8 H; 0.5-1.0 m. L), and monolithic lintels are common, though monolithic jambs occur less frequently. The presence of a dromos for B3721 is unknown, as later building activity appears to have destroyed it, if it existed. The tomb is corbelled (8 courses total), somewhat unevenly, beginning at the 1<sup>st</sup>-2<sup>nd</sup> course, and it is constructed of primarily small-medium sized (17x7; 40x15; 49x21 cm.) unworked fieldstones (rounded and roughly rectangular); the tholos was apparently closed by a single capstone (33x57 cm.). The first 4-5 courses are well-bonded, with mudbrick mortar with few-no gaps, while the upper 3 courses are full of voids with very little packing (possibly signifying a rebuilding or damaging of the upper courses during the archaic construction of wall B3715 or else damage resulting from a later earthquake/water/ weight of the wall or earth above). It is unclear whether the large boulder, upper lintel, and other stones visible from the exterior formed part of a masonry enclosure (0.95 x 1.78 m.), similar to those observed at sites in Lasithi like Karphi, or else was part of the Archaic activity in this area. The floor of the tomb also appears to have

been paved (at least partially) with plakas, a relatively rare feature, observed at sites such as Karphi and Vasiliki Kamaraki (half paved).

The loci excavated from inside the tholos tomb include:

B3721.1; 4 – fallen soil, tumble in chamber