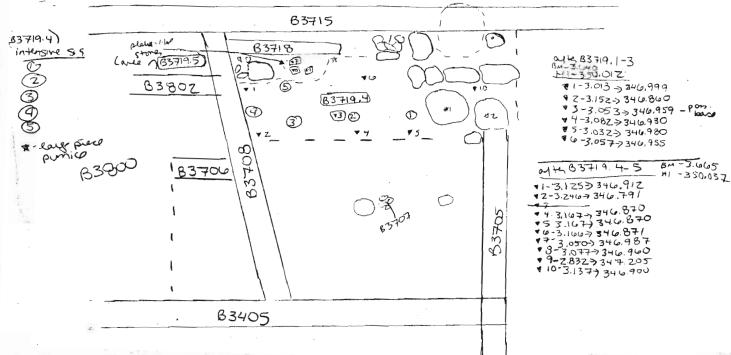

B3709 – topsoil and slopewash
B3711.1-9 – tumble and slopewash
B3711.10-11; 13-14 – ashy soil NE corner
B3711.12 – hydria
B3713.11-12; 14; 16; 22 – tumble and slopewash
B3717.1-2; 4; 6 – lower levels of tumble
B3717.3; 7 – ashy soil NE corner
B3717.5 – wash between tholos and boulder
B3719.1-2; 4 – roofing clay – exposing floor
B3719.3; 5 – ashy soil NE corner – exposing floor
B3719.6 – digging small pass below floor in front of tholos
B3719.7 – cleaning floor throughout room, especially area of oven

B3720 – small pass between B3715 and B3718, possible drain

B3722 – fill and floor packing in front of tholos

As the pottery from the floor of this room has not yet been read, the LA date from last season cannot be confirmed. Finds (2006) from roofing clay/the floor (B3719) include iron slag, 2 loomweights, a possible stone tool, beachrock, and a quern. It now appears that the room contained a single oven, located in the northwest corner by walls B3405 and B3708, rather than multiple ovens. Excavation in 2006 also uncovered a large boulder/bench/work surface at the northeast corner of the room and 2-3 additional possible column bases.

#### 3) THOLOS TOMB B3721

A presumably LM IIIC/SM built tholos tomb was found at the southeast corner of the main room (in EIA it was built into the slope of the hill). The capstone of the tomb had apparently been built into wall B3715 (thus approximately half of the tomb rests below and behind this wall). The stomion of the tomb was completely filled with earth and a large boulder in front may have served to block off the entrance. In addition, some of the upper stones behind the lintel may have been associated with B3718, the possible drain.

The chamber of the tomb is roughly ellipsoidal (1.42 x 0.90 m.), with a height of 1.25 m.; the tomb is slightly smaller than average for the EIA (average chamber size 1.5-2.0 m., and common height 1.5-2.0 m.). The stomion measures 0.69 (H) x 0.49 (L) x 0.49 (W) m. and is constructed of monolithic door jambs and a single (or double) monolithic lintel; typical EIA stomion measurements are (0.5-0.75 W; 0.5-0.8 H; 0.5-1.0 m. L), and monolithic lintels are common, though monolithic jambs occur less frequently. The presence of a dromos for B3721 is unknown, as later building activity appears to have destroyed it, if it existed. The tomb is corbelled (8 courses total), somewhat unevenly, beginning at the 1<sup>st</sup>-2<sup>nd</sup> course, and it is constructed of primarily small-medium sized (17x7; 40x15; 49x21 cm.) unworked fieldstones (rounded and roughly rectangular); the tholos was apparently closed by a single capstone (33x57 cm.). The first 4-5 courses are well-bonded, with mudbrick mortar with few-no gaps, while the upper 3 courses are full of voids with very little packing (possibly signifying a rebuilding or damaging of the upper courses during the archaic construction of wall B3715 or else damage resulting from a later earthquake/water/ weight of the wall or earth above). It is unclear whether the large boulder, upper lintel, and other stones visible from the exterior formed part of a masonry enclosure (0.95 x 1.78 m.), similar to those observed at sites in Lasithi like Karphi, or else was part of the Archaic activity in this area. The floor of the tomb also appears to have