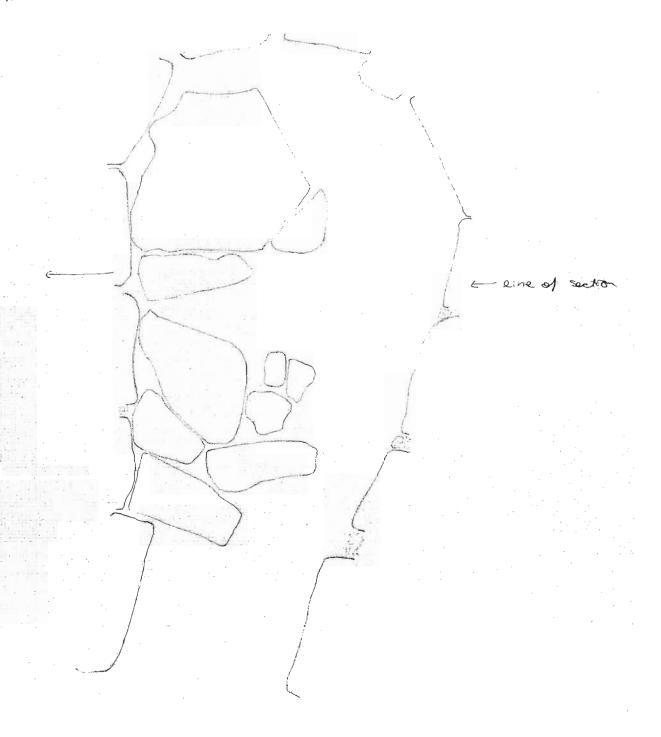

#### 1) MAIN ROOM

The main room of B3700 is bounded by walls B3708 (N), B3715/B3718 (E), B3705 (S), and B3405 (W), and its internal dimensions are 6.10-6.50 x 6.00 x 4.40-5.20 x 3.60 m. (the north and south measurements are given as a range because it is unclear whether B3715 or B3718 at the northeast and B3715 or the boulder/stomion of tholos at the southeast comprised the back wall of the room). The western 4.5 x 3.4 m. area of this trench was dug in 2005 by DWM [B3701-topsoil; B3702-tumble; B3703-slopewash; B3704-roofing clay/habitation debris] and the floor apparently dated to LA. Loci from the 2006 excavation include:

#### 2) EXTERIOR SPACE

An approximately 1.5 x 3.0 m. area was dug to the south of wall B3705. This appears to have been exterior space, as no surface (only eroded bedrock) was uncovered. The loci excavated in this area were:

#### 3) THOLOS TOMB B3721

A presumably LM IIIC/SM built tholos tomb was found at the southeast corner of the main room (in EIA it was built into the slope of the hill). The capstone of the tomb had apparently been built into wall B3715 (thus approximately half of the tomb rests below and behind this wall). The stomion of the tomb was completely filled with earth and a large boulder in front may have served to block off the entrance. In addition, some of the upper stones behind the lintel may have been associated with B3718, the possible drain.