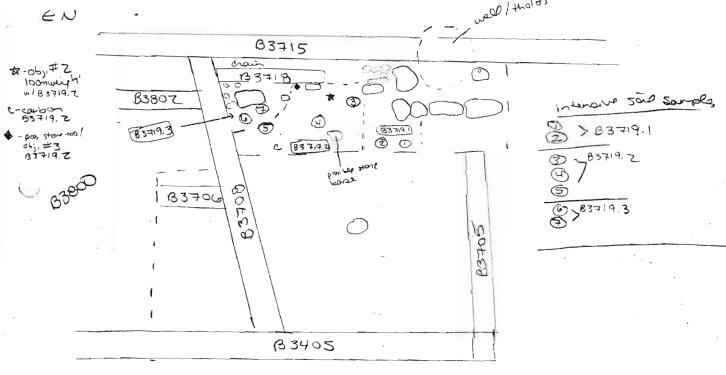

#### 1) MAIN ROOM

The main room of B3700 is bounded by walls B3708 (N), B3715/B3718 (E), B3705 (S), and B3405 (W), and its internal dimensions are 6.10-6.50 x 6.00 x 4.40-5.20 x 3.60 m. (the north and south measurements are given as a range because it is unclear whether B3715 or B3718 at the northeast and B3715 or the boulder/stomion of tholos at the southeast comprised the back wall of the room). The western 4.5 x 3.4 m. area of this trench was dug in 2005 by DWM [B3701-topsoil; B3702-tumble; B3703-slopewash; B3704-roofing clay/habitation debris] and the floor apparently dated to LA. Loci from the 2006 excavation include:

B3709 – topsoil and slopewash
B3711.1-9 – tumble and slopewash
B3711.10-11; 13-14 – ashy soil NE corner
B3711.12 – hydria
B3713.11-12; 14; 16; 22 – tumble and slopewash
B3717.1-2; 4; 6 – lower levels of tumble
B3717.3; 7 – ashy soil NE corner
B3717.5 – wash between tholos and boulder
B3719.1-2; 4 – roofing clay – exposing floor
B3719.3; 5 – ashy soil NE corner – exposing floor
B3719.6 – digging small pass below floor in front of tholos
B3719.7 – cleaning floor throughout room, especially area of oven

B3720 – small pass between B3715 and B3718, possible drain

B3722 – fill and floor packing in front of tholos

As the pottery from the floor of this room has not yet been read, the LA date from last season cannot be confirmed. Finds (2006) from roofing clay/the floor (B3719) include iron slag, 2 loomweights, a possible stone tool, beachrock, and a quern. It now appears that the room contained a single oven, located in the northwest corner by walls B3405 and B3708, rather than multiple ovens. Excavation in 2006 also uncovered a large boulder/bench/work surface at the northeast corner of the room and 2-3 additional possible column bases.

The function of B3718 remains uncertain, however; its suggested function as a drain seems increasingly unlikely, due to its location inside the room, no clear entry point for the water, its poor construction, the fact that wall B3715 does not appear to extend below it in several places, and the presence of the tholos tomb. B3718 is also on-line (N-S) with the entrance of the tholos and perhaps served to form a blocking wall or was actually part of B3715 (an additional stepped out section). Or this space could have been filled in during the Archaic use of the room and have served as a bench of some sort. Points in favor of the identification as a drain are the fact that only silty soil (not packing) was found between B3718 and wall B3715, its downward

#### 3) THOLOS TOMB B3721

A presumably LM IIIC/SM built tholos tomb was found at the southeast corner of the main room (in EIA it was built into the slope of the hill). The capstone of the tomb had apparently been built into wall B3715 (thus approximately half of the tomb rests below and behind this wall). The stomion of the tomb was completely filled with earth and a large boulder in front may have served to block off the entrance. In addition, some of the upper stones behind the lintel may have been associated with B3718, the possible drain.