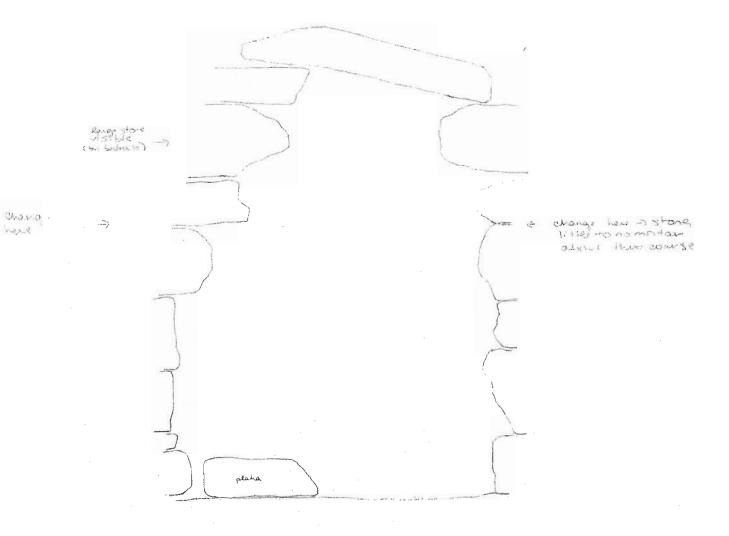

The chamber of the tomb is roughly ellipsoidal (1.42 x 0.90 m.), with a height of 1.25 m.; the tomb is slightly smaller than average for the EIA (average chamber size 1.5-2.0 m., and common height 1.5-2.0 m.). The stomion measures 0.69 (H) x 0.49 (L) x 0.49 (W) m. and is constructed of monolithic door jambs and a single (or double) monolithic lintel; typical EIA stomion measurements are (0.5-0.75 W; 0.5-0.8 H; 0.5-1.0 m. L), and monolithic lintels are common, though monolithic jambs occur less frequently. The presence of a dromos for B3721 is unknown, as later building activity appears to have destroyed it, if it existed. The tomb is corbelled (8 courses total), somewhat unevenly, beginning at the 1<sup>st</sup>-2<sup>nd</sup> course, and it is constructed of primarily small-medium sized (17x7; 40x15; 49x21 cm.) unworked fieldstones (rounded and roughly rectangular); the tholos was apparently closed by a single capstone (33x57 cm.). The first 4-5 courses are well-bonded, with mudbrick mortar with few-no gaps, while the upper 3 courses are full of voids with very little packing (possibly signifying a rebuilding or damaging of the upper courses during the archaic construction of wall B3715 or else damage resulting from a later earthquake/water/ weight of the wall or earth above). It is unclear whether the large boulder, upper lintel, and other stones visible from the exterior formed part of a masonry enclosure (0.95 x 1.78 m.), similar to those observed at sites in Lasithi like Karphi, or else was part of the Archaic activity in this area. The floor of the tomb also appears to have

been paved (at least partially) with plakas, a relatively rare feature, observed at sites such as Karphi and Vasiliki Kamaraki (half paved).

The loci excavated from inside the tholos tomb include:

B3721.1; 4 – fallen soil, tumble in chamber