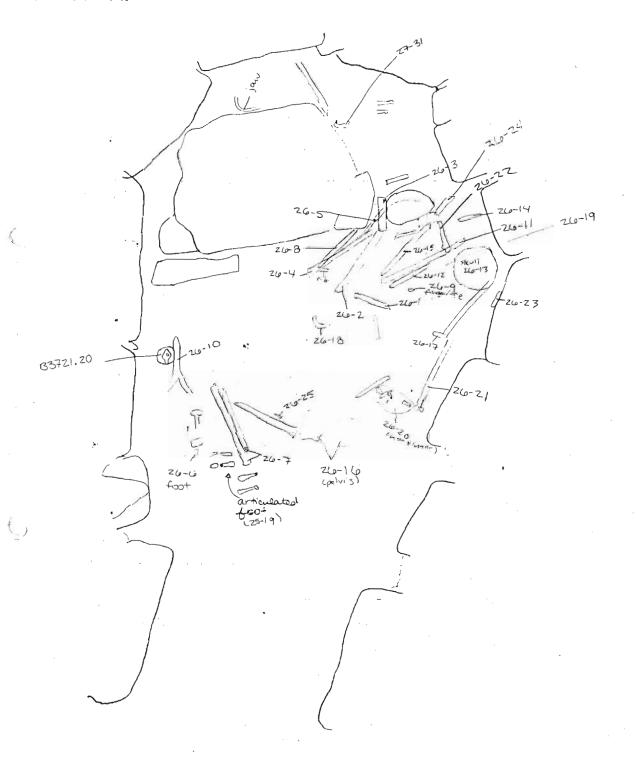

#### 3) THOLOS TOMB B3721

A presumably LM IIIC/SM built tholos tomb was found at the southeast corner of the main room (in EIA it was built into the slope of the hill). The capstone of the tomb had apparently been built into wall B3715 (thus approximately half of the tomb rests below and behind this wall). The stomion of the tomb was completely filled with earth and a large boulder in front may have served to block off the entrance. In addition, some of the upper stones behind the lintel may have been associated with B3718, the possible drain.

The chamber of the tomb is roughly ellipsoidal (1.42 x 0.90 m.), with a height of 1.25 m.; the tomb is slightly smaller than average for the EIA (average chamber size 1.5-2.0 m., and common height 1.5-2.0 m.). The stomion measures 0.69 (H) x 0.49 (L) x 0.49 (W) m. and is constructed of monolithic door jambs and a single (or double) monolithic lintel; typical EIA stomion measurements are (0.5-0.75 W; 0.5-0.8 H; 0.5-1.0 m. L), and monolithic lintels are common, though monolithic jambs occur less frequently. The presence of a dromos for B3721 is unknown, as later building activity appears to have destroyed it, if it existed. The tomb is corbelled (8 courses total), somewhat unevenly, beginning at the 1<sup>st</sup>-2<sup>nd</sup> course, and it is constructed of primarily small-medium sized (17x7; 40x15; 49x21 cm.) unworked fieldstones (rounded and roughly rectangular); the tholos was apparently closed by a single capstone (33x57 cm.). The first 4-5 courses are well-bonded, with mudbrick mortar with few-no gaps, while the upper 3 courses are full of voids with very little packing (possibly signifying a rebuilding or damaging of the upper courses during the archaic construction of wall B3715 or else damage resulting from a later earthquake/water/ weight of the wall or earth above). It is unclear whether the large boulder, upper lintel, and other stones visible from the exterior formed part of a masonry enclosure (0.95 x 1.78 m.), similar to those observed at sites in Lasithi like Karphi, or else was part of the Archaic activity in this area. The floor of the tomb also appears to have

been paved (at least partially) with plakas, a relatively rare feature, observed at sites such as Karphi and Vasiliki Kamaraki (half paved).

The loci excavated from inside the tholos tomb include:

B3721.1; 4 – fallen soil, tumble in chamber

B3721.2-3 - fill in stomion

B3721.5-6 – silty fill/wash in chamber

B3721.7 – cleaning walls

B3721.8-9 - transitional layer in chamber

B3721.10; 13; 15; 17; 19; 21-22 - burials in chamber

B3721.23 – below floor in stomion – very hard packed

B3721.11 – LM IIIC stirrup jar false spout

B3721.12 - bowl

B3721.14 – handmade juglet

B3721.16 – EPG skyphos

B3721.18 - flask

B3721.20 – juglet

Associated with the later fill/wash in the stomion and chamber were 2 loomweights and a spindle whorl. In addition to the ceramic finds (bowl, 2 juglets, skyphos, flask, and stirrup jar?), the burials were accompanied by 2 stone beads and a bronze ring (B3721.21). The tomb appears to have contained at least 2 inhumations (an adult and youth), likely 3, with the latest burial placed by the stomion and the earlier burial(s) pushed to the back of the chamber; no sign of cremation (no ashy soil or burnt bone) was found; inhumation (between 1-5) is the typical form of burial during this period in east Crete. In addition, a very eroded vessel was found lying directly on top of the upper lintel block of the stomion (with B3711.5), perhaps comparable to tholoi at Vronda which often had vessels on stone slabs at the stomion.