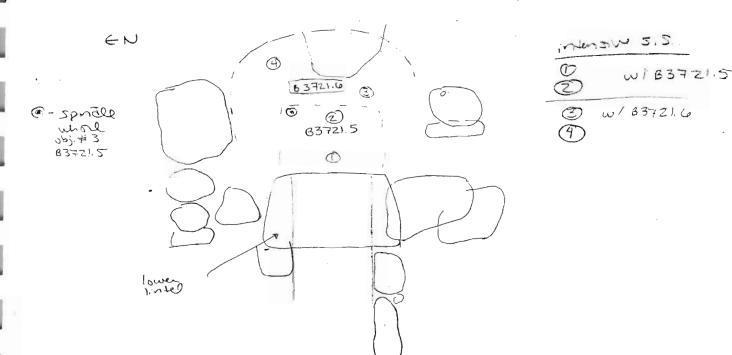

#### 3) THOLOS TOMB B3721

A presumably LM IIIC/SM built tholos tomb was found at the southeast corner of the main room (in EIA it was built into the slope of the hill). The capstone of the tomb had apparently been built into wall B3715 (thus approximately half of the tomb rests below and behind this wall). The stomion of the tomb was completely filled with earth and a large boulder in front may have served to block off the entrance. In addition, some of the upper stones behind the lintel may have been associated with B3718, the possible drain.

The chamber of the tomb is roughly ellipsoidal (1.42 x 0.90 m.), with a height of 1.25 m.; the tomb is slightly smaller than average for the EIA (average chamber size 1.5-2.0 m., and common height 1.5-2.0 m.). The stomion measures 0.69 (H) x 0.49 (L) x 0.49 (W) m. and is constructed of monolithic door jambs and a single (or double) monolithic lintel; typical EIA stomion measurements are (0.5-0.75 W; 0.5-0.8 H; 0.5-1.0 m. L), and monolithic lintels are common, though monolithic jambs occur less frequently. The presence of a dromos for B3721 is unknown, as later building activity appears to have destroyed it, if it existed. The tomb is corbelled (8 courses total), somewhat unevenly, beginning at the 1<sup>st</sup>-2<sup>nd</sup> course, and it is constructed of primarily small-medium sized (17x7; 40x15; 49x21 cm.) unworked fieldstones (rounded and roughly rectangular); the tholos was apparently closed by a single capstone (33x57 cm.). The first 4-5 courses are well-bonded, with mudbrick mortar with few-no gaps, while the upper 3 courses are full of voids with very little packing (possibly signifying a rebuilding or damaging of the upper courses during the archaic construction of wall B3715 or else damage resulting from a later earthquake/water/ weight of the wall or earth above). It is unclear whether the large boulder, upper lintel, and other stones visible from the exterior formed part of a masonry enclosure (0.95 x 1.78 m.), similar to those observed at sites in Lasithi like Karphi, or else was part of the Archaic activity in this area. The floor of the tomb also appears to have

B3721.11 – LM IIIC stirrup jar false spout

B3721.12 - bowl

B3721.14 – handmade juglet

B3721.16 – EPG skyphos

B3721.18 - flask

B3721.20 – juglet

Associated with the later fill/wash in the stomion and chamber were 2 loomweights and a spindle whorl. In addition to the ceramic finds (bowl, 2 juglets, skyphos, flask, and stirrup jar?), the burials were accompanied by 2 stone beads and a bronze ring (B3721.21). The tomb appears to have contained at least 2 inhumations (an adult and youth), likely 3, with the latest burial placed by the stomion and the earlier burial(s) pushed to the back of the chamber; no sign of cremation (no ashy soil or burnt bone) was found; inhumation (between 1-5) is the typical form of burial during this period in east Crete. In addition, a very eroded vessel was found lying directly on top of the upper lintel block of the stomion (with B3711.5), perhaps comparable to tholoi at Vronda which often had vessels on stone slabs at the stomion.