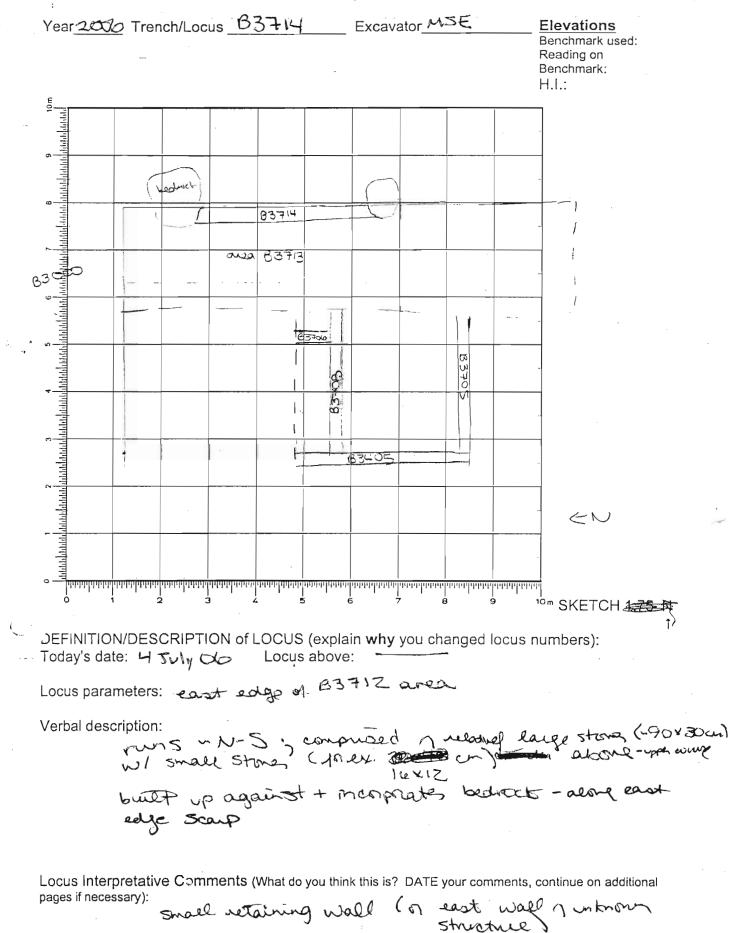

#### 1) MAIN ROOM

The main room of B3700 is bounded by walls B3708 (N), B3715/B3718 (E), B3705 (S), and B3405 (W), and its internal dimensions are 6.10-6.50 x 6.00 x 4.40-5.20 x 3.60 m. (the north and south measurements are given as a range because it is unclear whether B3715 or B3718 at the northeast and B3715 or the boulder/stomion of tholos at the southeast comprised the back wall of the room). The western 4.5 x 3.4 m. area of this trench was dug in 2005 by DWM [B3701-topsoil; B3702-tumble; B3703-slopewash; B3704-roofing clay/habitation debris] and the floor apparently dated to LA. Loci from the 2006 excavation include:

B3709 – topsoil and slopewash
B3711.1-9 – tumble and slopewash
B3711.10-11; 13-14 – ashy soil NE corner
B3711.12 – hydria
B3713.11-12; 14; 16; 22 – tumble and slopewash
B3717.1-2; 4; 6 – lower levels of tumble
B3717.3; 7 – ashy soil NE corner
B3717.5 – wash between tholos and boulder
B3719.1-2; 4 – roofing clay – exposing floor
B3719.3; 5 – ashy soil NE corner – exposing floor
B3719.6 – digging small pass below floor in front of tholos
B3719.7 – cleaning floor throughout room, especially area of oven

B3720 – small pass between B3715 and B3718, possible drain

B3722 – fill and floor packing in front of tholos

As the pottery from the floor of this room has not yet been read, the LA date from last season cannot be confirmed. Finds (2006) from roofing clay/the floor (B3719) include iron slag, 2 loomweights, a possible stone tool, beachrock, and a quern. It now appears that the room contained a single oven, located in the northwest corner by walls B3405 and B3708, rather than multiple ovens. Excavation in 2006 also uncovered a large boulder/bench/work surface at the northeast corner of the room and 2-3 additional possible column bases.

#### 2) EXTERIOR SPACE

An approximately 1.5 x 3.0 m. area was dug to the south of wall B3705. This appears to have been exterior space, as no surface (only eroded bedrock) was uncovered. The loci excavated in this area were:

B3713.19-21; 23 – tumble and slopewash B3716.1-2 – transition; wash/eroded bedrock B3716.3 – eroded bedrock

Only the pottery from B3716.1 has been read thus far, and it dates to O, EO, LG-EO, and LM IIIC.