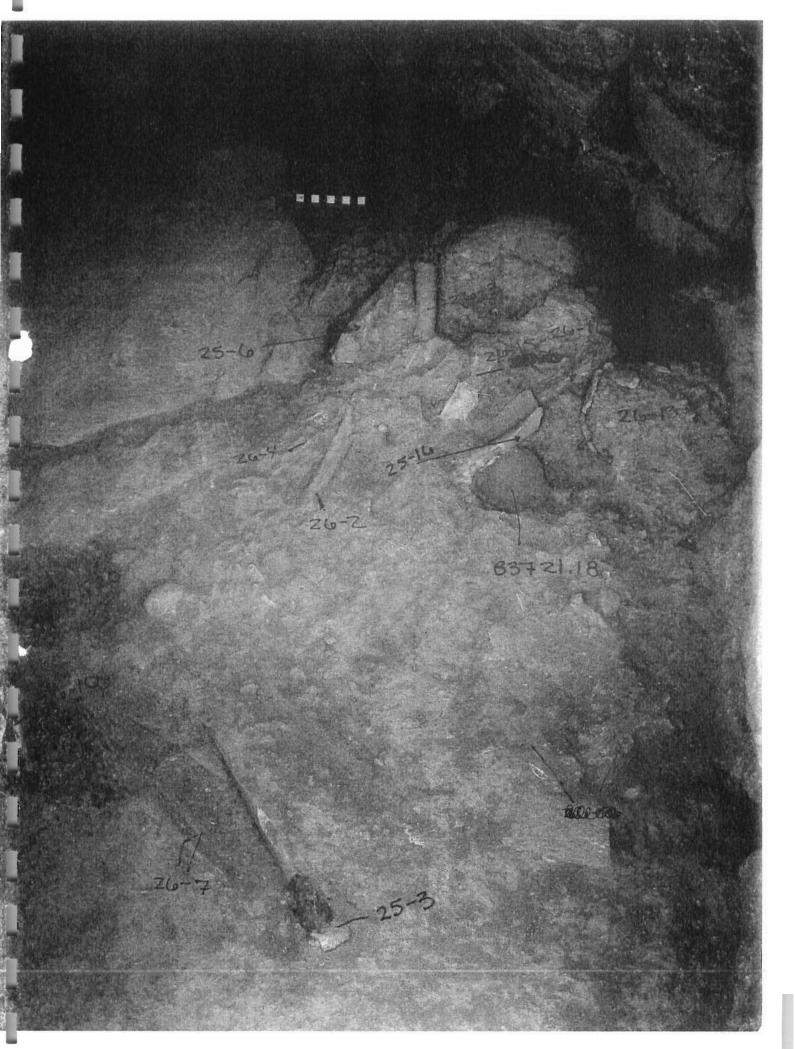

#### 3) THOLOS TOMB B3721

A presumably LM IIIC/SM built tholos tomb was found at the southeast corner of the main room (in EIA it was built into the slope of the hill). The capstone of the tomb had apparently been built into wall B3715 (thus approximately half of the tomb rests below and behind this wall). The stomion of the tomb was completely filled with earth and a large boulder in front may have served to block off the entrance. In addition, some of the upper stones behind the lintel may have been associated with B3718, the possible drain.

The chamber of the tomb is roughly ellipsoidal (1.42 x 0.90 m.), with a height of 1.25 m.; the tomb is slightly smaller than average for the EIA (average chamber size 1.5-2.0 m., and common height 1.5-2.0 m.). The stomion measures 0.69 (H) x 0.49 (L) x 0.49 (W) m. and is constructed of monolithic door jambs and a single (or double) monolithic lintel; typical EIA stomion measurements are (0.5-0.75 W; 0.5-0.8 H; 0.5-1.0 m. L), and monolithic lintels are common, though monolithic jambs occur less frequently. The presence of a dromos for B3721 is unknown, as later building activity appears to have destroyed it, if it existed. The tomb is corbelled (8 courses total), somewhat unevenly, beginning at the 1<sup>st</sup>-2<sup>nd</sup> course, and it is constructed of primarily small-medium sized (17x7; 40x15; 49x21 cm.) unworked fieldstones (rounded and roughly rectangular); the tholos was apparently closed by a single capstone (33x57 cm.). The first 4-5 courses are well-bonded, with mudbrick mortar with few-no gaps, while the upper 3 courses are full of voids with very little packing (possibly signifying a rebuilding or damaging of the upper courses during the archaic construction of wall B3715 or else damage resulting from a later earthquake/water/ weight of the wall or earth above). It is unclear whether the large boulder, upper lintel, and other stones visible from the exterior formed part of a masonry enclosure (0.95 x 1.78 m.), similar to those observed at sites in Lasithi like Karphi, or else was part of the Archaic activity in this area. The floor of the tomb also appears to have

been paved (at least partially) with plakas, a relatively rare feature, observed at sites such as Karphi and Vasiliki Kamaraki (half paved).

The loci excavated from inside the tholos tomb include:

B3721.1; 4 – fallen soil, tumble in chamber

B3721.2-3 - fill in stomion

B3721.5-6 – silty fill/wash in chamber

B3721.7 – cleaning walls

B3721.8-9 - transitional layer in chamber

B3721.10; 13; 15; 17; 19; 21-22 - burials in chamber

B3721.23 – below floor in stomion – very hard packed

B3721.11 – LM IIIC stirrup jar false spout

B3721.12 - bowl

B3721.14 – handmade juglet

B3721.16 – EPG skyphos

B3721.18 - flask

B3721.20 – juglet

Associated with the later fill/wash in the stomion and chamber were 2 loomweights and a spindle whorl. In addition to the ceramic finds (bowl, 2 juglets, skyphos, flask, and stirrup jar?), the burials were accompanied by 2 stone beads and a bronze ring (B3721.21). The tomb appears to have contained at least 2 inhumations (an adult and youth), likely 3, with the latest burial placed by the stomion and the earlier burial(s) pushed to the back of the chamber; no sign of cremation (no ashy soil or burnt bone) was found; inhumation (between 1-5) is the typical form of burial during this period in east Crete. In addition, a very eroded vessel was found lying directly on top of the upper lintel block of the stomion (with B3711.5), perhaps comparable to tholoi at Vronda which often had vessels on stone slabs at the stomion.