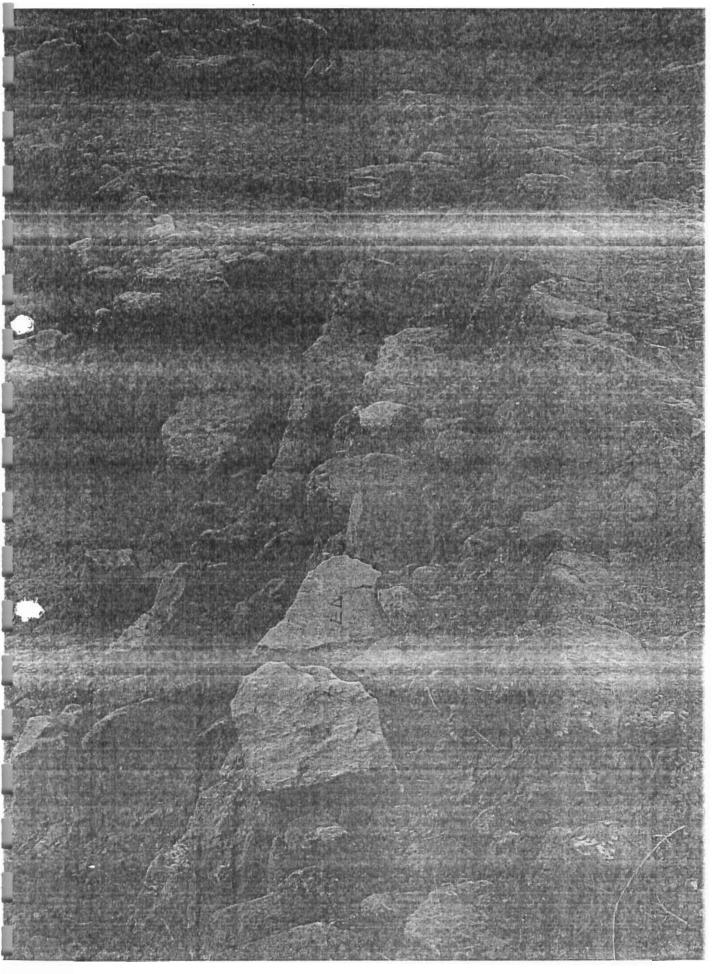

#### 3) THOLOS TOMB B3721

A presumably LM IIIC/SM built tholos tomb was found at the southeast corner of the main room (in EIA it was built into the slope of the hill). The capstone of the tomb had apparently been built into wall B3715 (thus approximately half of the tomb rests below and behind this wall). The stomion of the tomb was completely filled with earth and a large boulder in front may have served to block off the entrance. In addition, some of the upper stones behind the lintel may have been associated with B3718, the possible drain.

The chamber of the tomb is roughly ellipsoidal (1.42 x 0.90 m.), with a height of 1.25 m.; the tomb is slightly smaller than average for the EIA (average chamber size 1.5-2.0 m., and common height 1.5-2.0 m.). The stomion measures 0.69 (H) x 0.49 (L) x 0.49 (W) m. and is constructed of monolithic door jambs and a single (or double) monolithic lintel; typical EIA stomion measurements are (0.5-0.75 W; 0.5-0.8 H; 0.5-1.0 m. L), and monolithic lintels are common, though monolithic jambs occur less frequently. The presence of a dromos for B3721 is unknown, as later building activity appears to have destroyed it, if it existed. The tomb is corbelled (8 courses total), somewhat unevenly, beginning at the 1<sup>st</sup>-2<sup>nd</sup> course, and it is constructed of primarily small-medium sized (17x7; 40x15; 49x21 cm.) unworked fieldstones (rounded and roughly rectangular); the tholos was apparently closed by a single capstone (33x57 cm.). The first 4-5 courses are well-bonded, with mudbrick mortar with few-no gaps, while the upper 3 courses are full of voids with very little packing (possibly signifying a rebuilding or damaging of the upper courses during the archaic construction of wall B3715 or else damage resulting from a later earthquake/water/ weight of the wall or earth above). It is unclear whether the large boulder, upper lintel, and other stones visible from the exterior formed part of a masonry enclosure (0.95 x 1.78 m.), similar to those observed at sites in Lasithi like Karphi, or else was part of the Archaic activity in this area. The floor of the tomb also appears to have