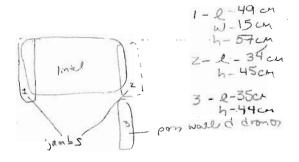

The chamber of the tomb is roughly ellipsoidal (1.42 x 0.90 m.), with a height of 1.25 m.; the tomb is slightly smaller than average for the EIA (average chamber size 1.5-2.0 m., and common height 1.5-2.0 m.). The stomion measures 0.69 (H) x 0.49 (L) x 0.49 (W) m. and is constructed of monolithic door jambs and a single (or double) monolithic lintel; typical EIA stomion measurements are (0.5-0.75 W; 0.5-0.8 H; 0.5-1.0 m. L), and monolithic lintels are common, though monolithic jambs occur less frequently. The presence of a dromos for B3721 is unknown, as later building activity appears to have destroyed it, if it existed. The tomb is corbelled (8 courses total), somewhat unevenly, beginning at the 1<sup>st</sup>-2<sup>nd</sup> course, and it is constructed of primarily small-medium sized (17x7; 40x15; 49x21 cm.) unworked fieldstones (rounded and roughly rectangular); the tholos was apparently closed by a single capstone (33x57 cm.). The first 4-5 courses are well-bonded, with mudbrick mortar with few-no gaps, while the upper 3 courses are full of voids with very little packing (possibly signifying a rebuilding or damaging of the upper courses during the archaic construction of wall B3715 or else damage resulting from a later earthquake/water/ weight of the wall or earth above). It is unclear whether the large boulder, upper lintel, and other stones visible from the exterior formed part of a masonry enclosure (0.95 x 1.78 m.), similar to those observed at sites in Lasithi like Karphi, or else was part of the Archaic activity in this area. The floor of the tomb also appears to have