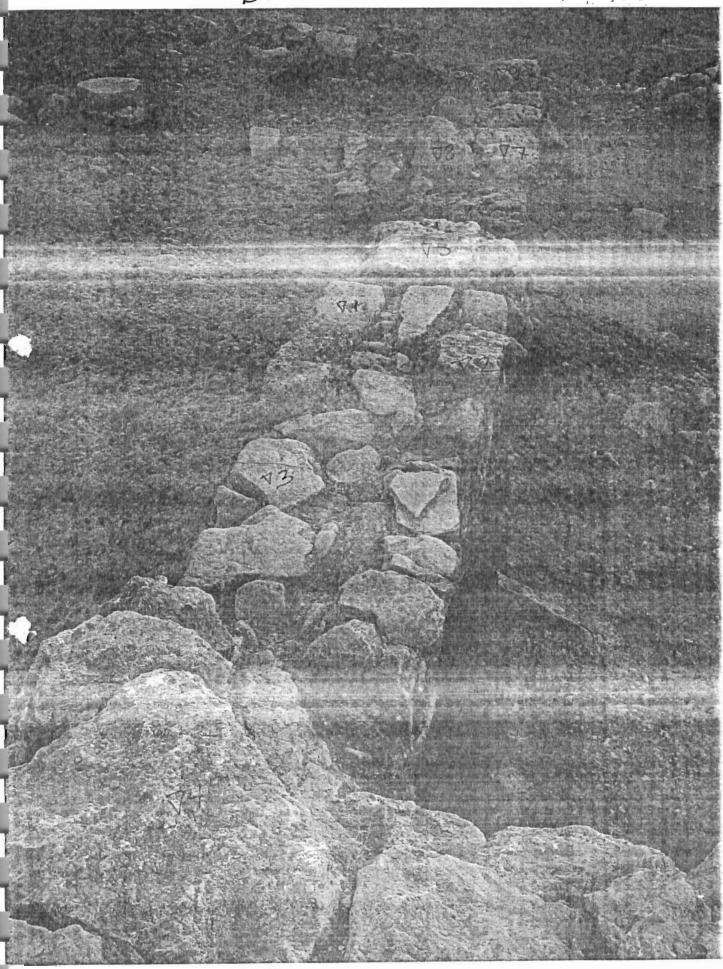

#### 3) THOLOS TOMB B3721

A presumably LM IIIC/SM built tholos tomb was found at the southeast corner of the main room (in EIA it was built into the slope of the hill). The capstone of the tomb had apparently been built into wall B3715 (thus approximately half of the tomb rests below and behind this wall). The stomion of the tomb was completely filled with earth and a large boulder in front may have served to block off the entrance. In addition, some of the upper stones behind the lintel may have been associated with B3718, the possible drain.

The chamber of the tomb is roughly ellipsoidal (1.42 x 0.90 m.), with a height of 1.25 m.; the tomb is slightly smaller than average for the EIA (average chamber size 1.5-2.0 m., and common height 1.5-2.0 m.). The stomion measures 0.69 (H) x 0.49 (L) x 0.49 (W) m. and is constructed of monolithic door jambs and a single (or double) monolithic lintel; typical EIA stomion measurements are (0.5-0.75 W; 0.5-0.8 H; 0.5-1.0 m. L), and monolithic lintels are common, though monolithic jambs occur less frequently. The presence of a dromos for B3721 is unknown, as later building activity appears to have destroyed it, if it existed. The tomb is corbelled (8 courses total), somewhat unevenly, beginning at the 1<sup>st</sup>-2<sup>nd</sup> course, and it is constructed of primarily small-medium sized (17x7; 40x15; 49x21 cm.) unworked fieldstones (rounded and roughly rectangular); the tholos was apparently closed by a single capstone (33x57 cm.). The first 4-5 courses are well-bonded, with mudbrick mortar with few-no gaps, while the upper 3 courses are full of voids with very little packing (possibly signifying a rebuilding or damaging of the upper courses during the archaic construction of wall B3715 or else damage resulting from a later earthquake/water/ weight of the wall or earth above). It is unclear whether the large boulder, upper lintel, and other stones visible from the exterior formed part of a masonry enclosure (0.95 x 1.78 m.), similar to those observed at sites in Lasithi like Karphi, or else was part of the Archaic activity in this area. The floor of the tomb also appears to have

been paved (at least partially) with plakas, a relatively rare feature, observed at sites such as Karphi and Vasiliki Kamaraki (half paved).

The loci excavated from inside the tholos tomb include:

B3721.1; 4 – fallen soil, tumble in chamber