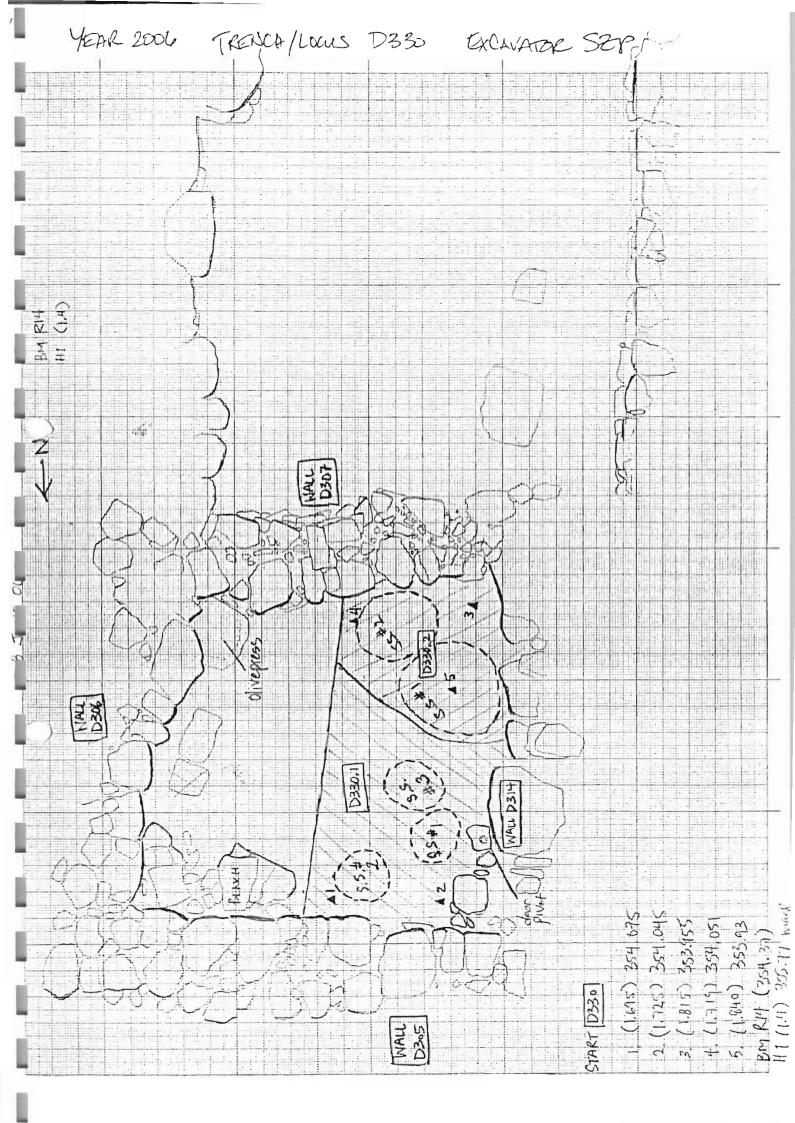

Year JOOG Trench/Locus D307 Excavator S2P

DESCRIPTION of PROGRESS of EXCAVATION [date each entry and identify associated pottery pail(s)]:

9 JUNE C6: Cleaning and Libration of Southern face of wall [D207]

Pottern collected as D307.1]. Some home who found, Under several Courses of this wall and below the floor surface of the adjacent of he press room to the north, are several large of the adjacent of a scatter that was excavated in previous season. At least three different of phier are preserved, including one with plastic decration of horsestive shapes etc. Pithoi will remain in 4th until there is some etafficication of the phasing of the phising of the phosping of the

Benchmark used: Reading on Benchmark: 354 37 mask

DEFINITION/DESCRIPTION of LOCUS (explain why you changed locus numbers): Today's date:

Locus parameters: Bounded in the North by Wall D305 to the South by D307, to the West by Wall D314 and east boundary is ca. 1.10-1.20 m last of D314 Verbal description: This is the interval of an thirty press room. The room was examined to the floor last season and has been exposed to the winter It is retained plat with some small inclusions. There is some pitting out of the floor in the Sid went of the room. There is one place remaining in the east side as well as an olive pross to in the SE corner.

Locus Interpretative Comments (What do you think this is? DATE your comments, continue on additional pages if necessary): Winter Nash / Wastahon descis

|                      |                   |         | (                     | DBJECTS  |        |      |                    |    |                  |
|----------------------|-------------------|---------|-----------------------|----------|--------|------|--------------------|----|------------------|
| Object<br>Number     | Associ<br>Pottery |         | ication<br>rial/form) | Location | 1      |      | Elevati            | on | Cataloç<br>Numbe |
|                      |                   |         |                       |          |        |      |                    | _  |                  |
|                      |                   | <br>Ç-  |                       |          |        |      |                    |    |                  |
|                      |                   |         |                       |          |        |      |                    |    |                  |
|                      |                   |         |                       |          |        |      |                    |    |                  |
|                      |                   | <br>ADI | OITONAL C             | OLLECTED | MATERI | AL.  |                    |    |                  |
| Locus/Po<br>Pail Num | ber               | <br>nes | Shell                 | Carbon   | Pumice | Soil | npie               |    | ner<br>pecify)   |
| D350.                |                   | 4       |                       |          |        | 210  | tersive<br>Hersive | ĺ  |                  |
|                      |                   |         |                       |          |        |      |                    | 55 |                  |
|                      |                   | -       |                       |          |        |      |                    |    |                  |
|                      |                   |         |                       |          | J      |      |                    |    |                  |

Year 1006 Trench/Locus D330 Excavator Second

Number of Sherds

22

20

Chronology & Comments

LA, Lth

Weight of Sherds

0.170kg