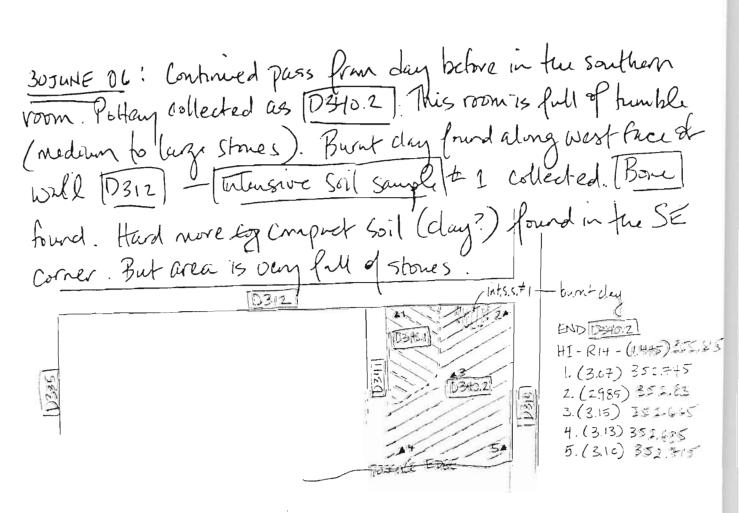

Year JOOG Trench/Locus D307 Excavator S2P

DESCRIPTION of PROGRESS of EXCAVATION [date each entry and identify associated pottery pail(s)]:

9 JUNE C6: Cleaning and Libration of Southern face of wall [D207]

Pottern collected as D307.1]. Some home who found, Under several Courses of this wall and below the floor surface of the adjacent of he press room to the north, are several large of the adjacent of a scatter that was excavated in previous season. At least three different of phier are preserved, including one with plastic decration of horsestive shapes etc. Pithoi will remain in 4th until there is some etafficication of the phasing of the phising of the phosping of the