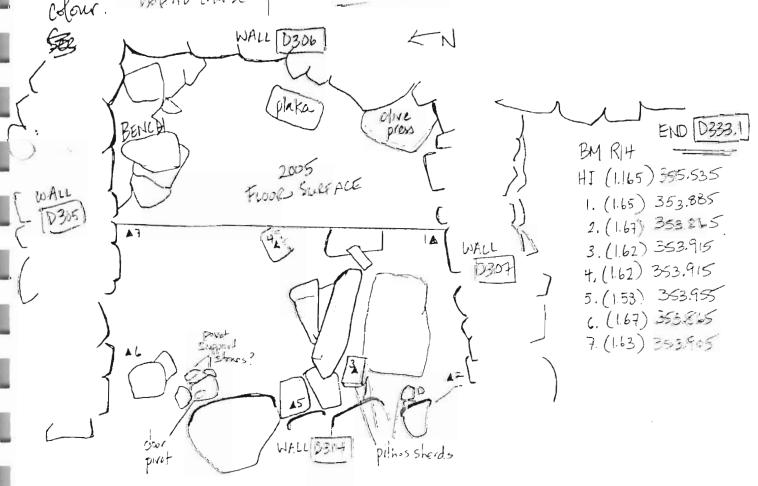

Year JOOG Trench/Locus D307 Excavator S2P

DESCRIPTION of PROGRESS of EXCAVATION [date each entry and identify associated pottery pail(s)]:

9 JUNE C6: Cleaning and Libration of Southern face of wall [D207]

Pottern collected as D307.1]. Some home who found, Under several Courses of this wall and below the floor surface of the adjacent of he press room to the north, are several large of the adjacent of a scatter that was excavated in previous season. At least three different of phier are preserved, including one with plastic decration of horsestive shapes etc. Pithoi will remain in 4th until there is some etafficication of the phasing of the phising of the phosping of the

Year 2006 Trench/Locus D314 Excavator SZP

DESCRIPTION of PROGRESS of EXCAVATION [date each entry and identify associated pottery pail(s)]:

13 JUNE 06: Clear of well. Pattern collected us [D314.1]

Uncovered pithos sherds in the western extent of wall D307 - probably part of pithos scatter in south room, excavated in 2005 but left in under the wall D307. Little bone found Year 2004 Trench/Locus D330 Excavator S2P Elevations