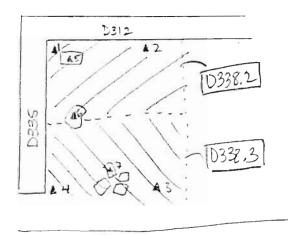

|                  |                |      |                                                                    |            | • |
|------------------|----------------|------|--------------------------------------------------------------------|------------|---|
| Year 2006        | Trench/Locus _ | D312 | Excavator_                                                         | SZP        | - |
| notton, noil(c)] |                |      | N [date each entry                                                 |            |   |
|                  |                |      | Hen estant.<br>Bone laiso a                                        |            |   |
|                  | //. 1.         |      | reture behite  12.47 Smal  represented.  reserved (al  up 6 4-5 ca | 3111- July |   |