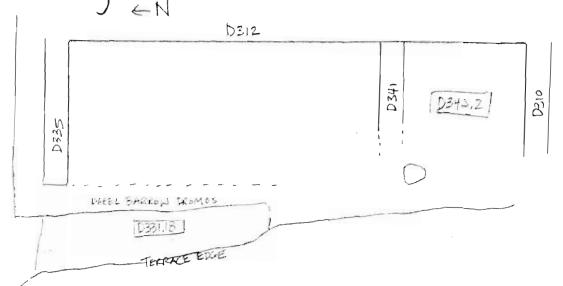

- WESTERSON - TENEDERC

**建**制信息化-

Locus parameters ADJOINS WALLS D306 + D312, SEE DIAGRAM ABOVE FOR LOCATION

0312

the first of the second of the state of the second

¹ó™ SKETCH 🖼 Й

Verbal description: NORTHERN WALL OF SOUTH ARCHAIC ROOM, SOUTH WALL OF NORTHERN ARCHAIC ROOM, SEE DIAGRAM ABOVE. 

DEFINITION/DESCRIPTION of LOCUS (explain why you changed locus numbers): Today's date: 8 ェルド ロー Locus above: つ309

OF SOUTHERN ROOM, SEE DIAGRAM ABOVE FOR LOCATION

Verbal description: WALL D312 IS THE WESTERN WALL OF SOUTHERN ARCHAEC ROOM.

DEFINITION/DESCRIPTION of LOCUS (explain why you changed locus numbers): Today's date: 8 JULY 04 Locus above: n302+ n308

DIALRAM ABOVE FOR LOCATION

Verbal description: WALL DEIH RUNS N-S, IS THE WESTERN WALL OF NORTHERN GREHATE ROOM IN D300.