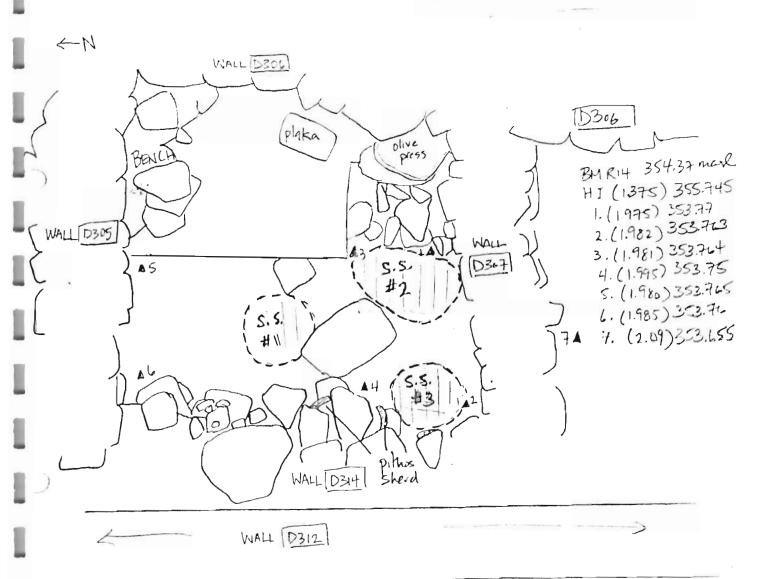

Year JOOG Trench/Locus D307 Excavator S2P

DESCRIPTION of PROGRESS of EXCAVATION [date each entry and identify associated pottery pail(s)]:

9 JUNE C6: Cleaning and Libration of Southern face of wall [D207]

Pottern collected as D307.1]. Some home who found, Under several Courses of this wall and below the floor surface of the adjacent of he press room to the north, are several large of the adjacent of a scatter that was excavated in previous season. At least three different of phier are preserved, including one with plastic decration of horsestive shapes etc. Pithoi will remain in 4th until there is some etafficication of the phasing of the phising of the phosping of the

Year 2006 Trench/Locus D314 Excavator SZP

DESCRIPTION of PROGRESS of EXCAVATION [date each entry and identify associated pottery pail(s)]:

13 JUNE 06: Clear of well. Pattern collected us [D314.1]

Uncovered pithos sherds in the western extent of wall D307 - probably part of pithos scatter in south room, excavated in 2005 but left in under the wall D307. Little bone found Year 2004 Trench/Locus D330 Excavator S2P Elevations