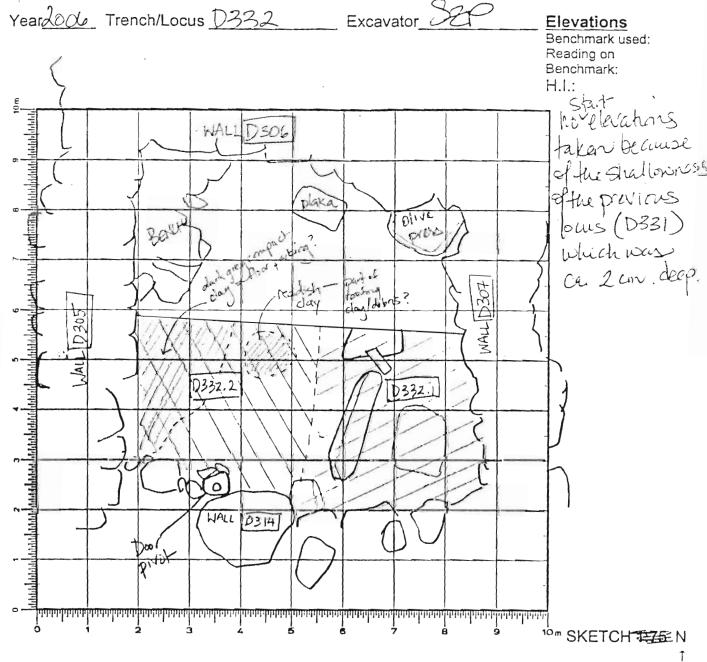

Year JOOG Trench/Locus D307 Excavator S2P

DESCRIPTION of PROGRESS of EXCAVATION [date each entry and identify associated pottery pail(s)]:

9 JUNE C6: Cleaning and Libration of Southern face of wall [D207]

Pottern collected as D307.1]. Some home who found, Under several Courses of this wall and below the floor surface of the adjacent of he press room to the north, are several large of the adjacent of a scatter that was excavated in previous season. At least three different of phier are preserved, including one with plastic decration of horsestive shapes etc. Pithoi will remain in 4th until there is some etafficication of the phasing of the phising of the phosping of the

Benchmark used: Reading on Benchmark: 354 37 mask

DEFINITION/DESCRIPTION of LOCUS (explain why you changed locus numbers): Today's date:

Locus parameters: Bounded in the North by Wall D305 to the South by D307, to the West by Wall D314 and east boundary is ca. 1.10-1.20 m last of D314 Verbal description: This is the interval of an thirty press room. The room was examined to the floor last season and has been exposed to the winter It is retained plat with some small inclusions. There is some pitting out of the floor in the Sid went of the room. There is one place remaining in the east side as well as an olive pross to in the SE corner.