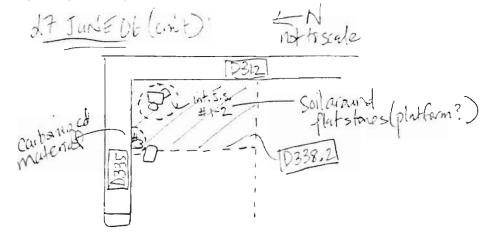

|   | Year 2006 Trench/Locus D312 Excavator S27                                                                                                                                                                                                                                                                                                                                                                                                                                                                                                                                                                                                                                                                                                                                                                                                                                                                                                                                                                                                                                                                                                                                                                                                                                                                                                                                                                                                                                                                                                                                                                                                                                                                                                                                                                                                                                                                                                                                                                                                                                                                                      |
|---|--------------------------------------------------------------------------------------------------------------------------------------------------------------------------------------------------------------------------------------------------------------------------------------------------------------------------------------------------------------------------------------------------------------------------------------------------------------------------------------------------------------------------------------------------------------------------------------------------------------------------------------------------------------------------------------------------------------------------------------------------------------------------------------------------------------------------------------------------------------------------------------------------------------------------------------------------------------------------------------------------------------------------------------------------------------------------------------------------------------------------------------------------------------------------------------------------------------------------------------------------------------------------------------------------------------------------------------------------------------------------------------------------------------------------------------------------------------------------------------------------------------------------------------------------------------------------------------------------------------------------------------------------------------------------------------------------------------------------------------------------------------------------------------------------------------------------------------------------------------------------------------------------------------------------------------------------------------------------------------------------------------------------------------------------------------------------------------------------------------------------------|
|   | DESCRIPTION of PROGRESS of EXCAVATION [date each entry and identify associated pottery pail(s)]:                                                                                                                                                                                                                                                                                                                                                                                                                                                                                                                                                                                                                                                                                                                                                                                                                                                                                                                                                                                                                                                                                                                                                                                                                                                                                                                                                                                                                                                                                                                                                                                                                                                                                                                                                                                                                                                                                                                                                                                                                               |
|   | pottery pail(s)]:  16 June 06: (Icaning and definition of well) 312 Starting from  Hu Southern extent. Pettern collected us [D312.1]                                                                                                                                                                                                                                                                                                                                                                                                                                                                                                                                                                                                                                                                                                                                                                                                                                                                                                                                                                                                                                                                                                                                                                                                                                                                                                                                                                                                                                                                                                                                                                                                                                                                                                                                                                                                                                                                                                                                                                                           |
|   | 19 Juni E OG: Continued Cleaning wall [D312] northward. Pottern<br>pail is [D3122]. Hoping for identification of Lorrway in                                                                                                                                                                                                                                                                                                                                                                                                                                                                                                                                                                                                                                                                                                                                                                                                                                                                                                                                                                                                                                                                                                                                                                                                                                                                                                                                                                                                                                                                                                                                                                                                                                                                                                                                                                                                                                                                                                                                                                                                    |
|   | 1511 D312 Turkerman                                                                                                                                                                                                                                                                                                                                                                                                                                                                                                                                                                                                                                                                                                                                                                                                                                                                                                                                                                                                                                                                                                                                                                                                                                                                                                                                                                                                                                                                                                                                                                                                                                                                                                                                                                                                                                                                                                                                                                                                                                                                                                            |
| ) | there is a significant difference between the level of the two                                                                                                                                                                                                                                                                                                                                                                                                                                                                                                                                                                                                                                                                                                                                                                                                                                                                                                                                                                                                                                                                                                                                                                                                                                                                                                                                                                                                                                                                                                                                                                                                                                                                                                                                                                                                                                                                                                                                                                                                                                                                 |
|   | timble in the current area of excavition ( wast of wast                                                                                                                                                                                                                                                                                                                                                                                                                                                                                                                                                                                                                                                                                                                                                                                                                                                                                                                                                                                                                                                                                                                                                                                                                                                                                                                                                                                                                                                                                                                                                                                                                                                                                                                                                                                                                                                                                                                                                                                                                                                                        |
|   | $\left[\begin{array}{c} \overline{D} \cdot \overline{3} \cdot \overline{2} \end{array}\right]$                                                                                                                                                                                                                                                                                                                                                                                                                                                                                                                                                                                                                                                                                                                                                                                                                                                                                                                                                                                                                                                                                                                                                                                                                                                                                                                                                                                                                                                                                                                                                                                                                                                                                                                                                                                                                                                                                                                                                                                                                                 |
|   | 100 PLAN  100 PL |
| ) | possible threshold  possible threshold  Strop?  BAULK  D312  Tamble                                                                                                                                                                                                                                                                                                                                                                                                                                                                                                                                                                                                                                                                                                                                                                                                                                                                                                                                                                                                                                                                                                                                                                                                                                                                                                                                                                                                                                                                                                                                                                                                                                                                                                                                                                                                                                                                                                                                                                                                                                                            |
|   | If the exception where is indeed a room and there was communica-                                                                                                                                                                                                                                                                                                                                                                                                                                                                                                                                                                                                                                                                                                                                                                                                                                                                                                                                                                                                                                                                                                                                                                                                                                                                                                                                                                                                                                                                                                                                                                                                                                                                                                                                                                                                                                                                                                                                                                                                                                                               |
|   | It he excevision where is noticed appear stops of some sort given for behoven the hos comes, I would expect stops of some sort given the # growing difference in floor surfaces.                                                                                                                                                                                                                                                                                                                                                                                                                                                                                                                                                                                                                                                                                                                                                                                                                                                                                                                                                                                                                                                                                                                                                                                                                                                                                                                                                                                                                                                                                                                                                                                                                                                                                                                                                                                                                                                                                                                                               |
|   |                                                                                                                                                                                                                                                                                                                                                                                                                                                                                                                                                                                                                                                                                                                                                                                                                                                                                                                                                                                                                                                                                                                                                                                                                                                                                                                                                                                                                                                                                                                                                                                                                                                                                                                                                                                                                                                                                                                                                                                                                                                                                                                                |