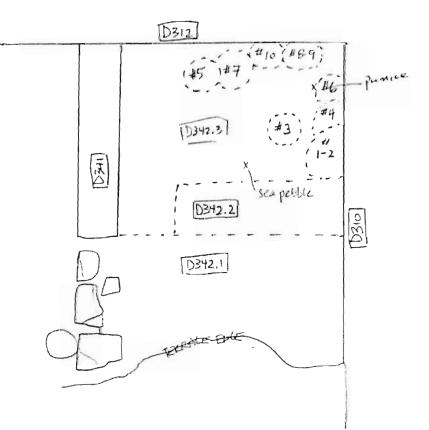

- WESTERSON - TENEDERC

**建**制信息化-

Locus parameters ADJOINS WALLS D306 + D312, SEE DIAGRAM ABOVE FOR LOCATION

0312

the first of the second of the state of the second

¹ó™ SKETCH 🖼 Й

Verbal description: NORTHERN WALL OF SOUTH ARCHAIC ROOM, SOUTH WALL OF NORTHERN ARCHAIC ROOM, SEE DIAGRAM ABOVE. 

DEFINITION/DESCRIPTION of LOCUS (explain why you changed locus numbers): Today's date: 8 ェルド ロー Locus above: つ309

OF SOUTHERN ROOM, SEE DIAGRAM ABOVE FOR LOCATION

Verbal description: WALL D312 IS THE WESTERN WALL OF SOUTHERN ARCHAEC ROOM.

Whathabethe It the floor surface of the west room is much lower, there may have been string or sme way to find that communication believe the two wrear - Ke find that communication believes the two wrears - Ke there was wen direct access technology the rooms.

|   | Year 2006 Trench/Locus D312 Excavator S27                                                                                                                                                                                                                                                                                                                                                                                                                                                                                                                                                                                                                                                                                                                                                                                                                                                                                                                                                                                                                                                                                                                                                                                                                                                                                                                                                                                                                                                                                                                                                                                                                                                                                                                                                                                                                                                                                                                                                                                                                                                                                      |
|---|--------------------------------------------------------------------------------------------------------------------------------------------------------------------------------------------------------------------------------------------------------------------------------------------------------------------------------------------------------------------------------------------------------------------------------------------------------------------------------------------------------------------------------------------------------------------------------------------------------------------------------------------------------------------------------------------------------------------------------------------------------------------------------------------------------------------------------------------------------------------------------------------------------------------------------------------------------------------------------------------------------------------------------------------------------------------------------------------------------------------------------------------------------------------------------------------------------------------------------------------------------------------------------------------------------------------------------------------------------------------------------------------------------------------------------------------------------------------------------------------------------------------------------------------------------------------------------------------------------------------------------------------------------------------------------------------------------------------------------------------------------------------------------------------------------------------------------------------------------------------------------------------------------------------------------------------------------------------------------------------------------------------------------------------------------------------------------------------------------------------------------|
|   | DESCRIPTION of PROGRESS of EXCAVATION [date each entry and identify associated pottery pail(s)]:                                                                                                                                                                                                                                                                                                                                                                                                                                                                                                                                                                                                                                                                                                                                                                                                                                                                                                                                                                                                                                                                                                                                                                                                                                                                                                                                                                                                                                                                                                                                                                                                                                                                                                                                                                                                                                                                                                                                                                                                                               |
|   | pottery pail(s)]:  16 June 06: (Icaning and definition of well) 312 Starting from  Hu Southern extent. Pettern collected us [D312.1]                                                                                                                                                                                                                                                                                                                                                                                                                                                                                                                                                                                                                                                                                                                                                                                                                                                                                                                                                                                                                                                                                                                                                                                                                                                                                                                                                                                                                                                                                                                                                                                                                                                                                                                                                                                                                                                                                                                                                                                           |
|   | 19 Juni E OG: Continued Cleaning wall [D312] northward. Pottern<br>pail is [D3122]. Hoping for identification of Lorrway in                                                                                                                                                                                                                                                                                                                                                                                                                                                                                                                                                                                                                                                                                                                                                                                                                                                                                                                                                                                                                                                                                                                                                                                                                                                                                                                                                                                                                                                                                                                                                                                                                                                                                                                                                                                                                                                                                                                                                                                                    |
|   | 1511 D312 Turkerman                                                                                                                                                                                                                                                                                                                                                                                                                                                                                                                                                                                                                                                                                                                                                                                                                                                                                                                                                                                                                                                                                                                                                                                                                                                                                                                                                                                                                                                                                                                                                                                                                                                                                                                                                                                                                                                                                                                                                                                                                                                                                                            |
| ) | there is a significant difference between the level of the two                                                                                                                                                                                                                                                                                                                                                                                                                                                                                                                                                                                                                                                                                                                                                                                                                                                                                                                                                                                                                                                                                                                                                                                                                                                                                                                                                                                                                                                                                                                                                                                                                                                                                                                                                                                                                                                                                                                                                                                                                                                                 |
|   | timble in the current area of excavition ( wast of wast                                                                                                                                                                                                                                                                                                                                                                                                                                                                                                                                                                                                                                                                                                                                                                                                                                                                                                                                                                                                                                                                                                                                                                                                                                                                                                                                                                                                                                                                                                                                                                                                                                                                                                                                                                                                                                                                                                                                                                                                                                                                        |
|   | $\left[\begin{array}{c} \overline{D} \cdot \overline{3} \cdot \overline{2} \end{array}\right]$                                                                                                                                                                                                                                                                                                                                                                                                                                                                                                                                                                                                                                                                                                                                                                                                                                                                                                                                                                                                                                                                                                                                                                                                                                                                                                                                                                                                                                                                                                                                                                                                                                                                                                                                                                                                                                                                                                                                                                                                                                 |
|   | 100 PLAN  100 PL |
| ) | possible threshold  possible threshold  Strop?  BAULK  D312  Tamble                                                                                                                                                                                                                                                                                                                                                                                                                                                                                                                                                                                                                                                                                                                                                                                                                                                                                                                                                                                                                                                                                                                                                                                                                                                                                                                                                                                                                                                                                                                                                                                                                                                                                                                                                                                                                                                                                                                                                                                                                                                            |
|   | If the exception where is indeed a room and there was communica-                                                                                                                                                                                                                                                                                                                                                                                                                                                                                                                                                                                                                                                                                                                                                                                                                                                                                                                                                                                                                                                                                                                                                                                                                                                                                                                                                                                                                                                                                                                                                                                                                                                                                                                                                                                                                                                                                                                                                                                                                                                               |
|   | It he excevision where is noticed appear stops of some sort given for behoven the hos comes, I would expect stops of some sort given the # growing difference in floor surfaces.                                                                                                                                                                                                                                                                                                                                                                                                                                                                                                                                                                                                                                                                                                                                                                                                                                                                                                                                                                                                                                                                                                                                                                                                                                                                                                                                                                                                                                                                                                                                                                                                                                                                                                                                                                                                                                                                                                                                               |
|   |                                                                                                                                                                                                                                                                                                                                                                                                                                                                                                                                                                                                                                                                                                                                                                                                                                                                                                                                                                                                                                                                                                                                                                                                                                                                                                                                                                                                                                                                                                                                                                                                                                                                                                                                                                                                                                                                                                                                                                                                                                                                                                                                |