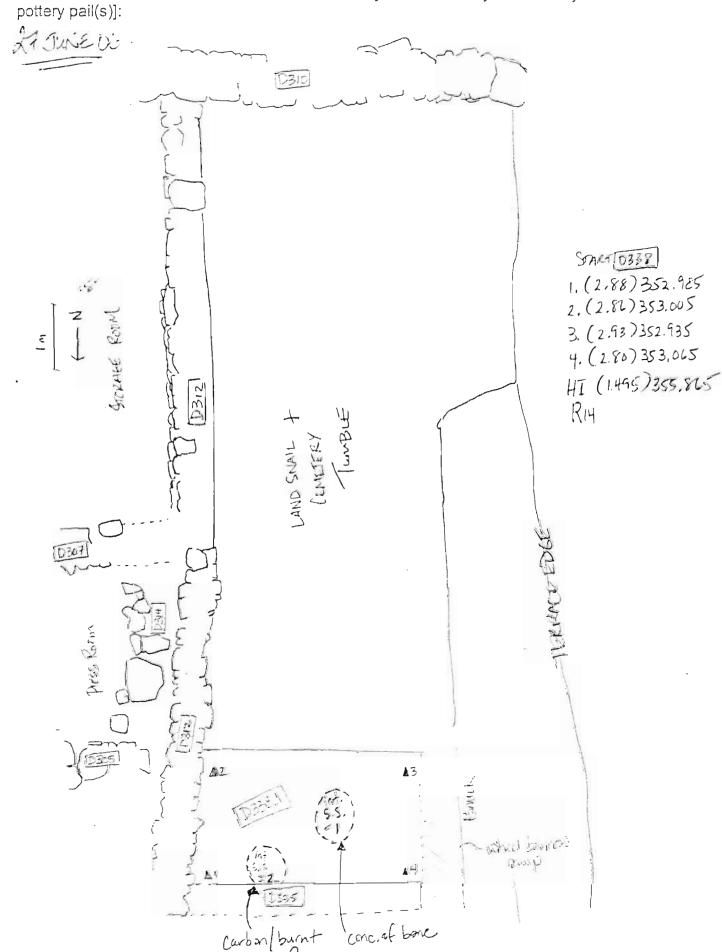

|   | Year 2006 Trench/Locus D312 Excavator S27                                                                                                                                                                                                                                                                                                                                                                                                                                                                                                                                                                                                                                                                                                                                                                                                                                                                                                                                                                                                                                                                                                                                                                                                                                                                                                                                                                                                                                                                                                                                                                                                                                                                                                                                                                                                                                                                                                                                                                                                                                                                                      |
|---|--------------------------------------------------------------------------------------------------------------------------------------------------------------------------------------------------------------------------------------------------------------------------------------------------------------------------------------------------------------------------------------------------------------------------------------------------------------------------------------------------------------------------------------------------------------------------------------------------------------------------------------------------------------------------------------------------------------------------------------------------------------------------------------------------------------------------------------------------------------------------------------------------------------------------------------------------------------------------------------------------------------------------------------------------------------------------------------------------------------------------------------------------------------------------------------------------------------------------------------------------------------------------------------------------------------------------------------------------------------------------------------------------------------------------------------------------------------------------------------------------------------------------------------------------------------------------------------------------------------------------------------------------------------------------------------------------------------------------------------------------------------------------------------------------------------------------------------------------------------------------------------------------------------------------------------------------------------------------------------------------------------------------------------------------------------------------------------------------------------------------------|
|   | DESCRIPTION of PROGRESS of EXCAVATION [date each entry and identify associated pottery pail(s)]:                                                                                                                                                                                                                                                                                                                                                                                                                                                                                                                                                                                                                                                                                                                                                                                                                                                                                                                                                                                                                                                                                                                                                                                                                                                                                                                                                                                                                                                                                                                                                                                                                                                                                                                                                                                                                                                                                                                                                                                                                               |
|   | pottery pail(s)]:  16 June 06: (Icaning and definition of well) 312 Starting from  Hu Southern extent. Pettern collected us [D312.1]                                                                                                                                                                                                                                                                                                                                                                                                                                                                                                                                                                                                                                                                                                                                                                                                                                                                                                                                                                                                                                                                                                                                                                                                                                                                                                                                                                                                                                                                                                                                                                                                                                                                                                                                                                                                                                                                                                                                                                                           |
|   | 19 Juni E OG: Continued Cleaning wall [D312] northward. Pottern<br>pail is [D3122]. Hoping for identification of Lorrway in                                                                                                                                                                                                                                                                                                                                                                                                                                                                                                                                                                                                                                                                                                                                                                                                                                                                                                                                                                                                                                                                                                                                                                                                                                                                                                                                                                                                                                                                                                                                                                                                                                                                                                                                                                                                                                                                                                                                                                                                    |
|   | 1511 D312 Turkerman                                                                                                                                                                                                                                                                                                                                                                                                                                                                                                                                                                                                                                                                                                                                                                                                                                                                                                                                                                                                                                                                                                                                                                                                                                                                                                                                                                                                                                                                                                                                                                                                                                                                                                                                                                                                                                                                                                                                                                                                                                                                                                            |
| ) | there is a significant difference between the level of the two                                                                                                                                                                                                                                                                                                                                                                                                                                                                                                                                                                                                                                                                                                                                                                                                                                                                                                                                                                                                                                                                                                                                                                                                                                                                                                                                                                                                                                                                                                                                                                                                                                                                                                                                                                                                                                                                                                                                                                                                                                                                 |
|   | timble in the current area of excavition ( wast of wast                                                                                                                                                                                                                                                                                                                                                                                                                                                                                                                                                                                                                                                                                                                                                                                                                                                                                                                                                                                                                                                                                                                                                                                                                                                                                                                                                                                                                                                                                                                                                                                                                                                                                                                                                                                                                                                                                                                                                                                                                                                                        |
|   | $\left[\begin{array}{c} \overline{D} \cdot \overline{3} \cdot \overline{2} \end{array}\right]$                                                                                                                                                                                                                                                                                                                                                                                                                                                                                                                                                                                                                                                                                                                                                                                                                                                                                                                                                                                                                                                                                                                                                                                                                                                                                                                                                                                                                                                                                                                                                                                                                                                                                                                                                                                                                                                                                                                                                                                                                                 |
|   | 100 PLAN  100 PL |
| ) | possible threshold  possible threshold  Strop?  BAULK  D312  Tamble                                                                                                                                                                                                                                                                                                                                                                                                                                                                                                                                                                                                                                                                                                                                                                                                                                                                                                                                                                                                                                                                                                                                                                                                                                                                                                                                                                                                                                                                                                                                                                                                                                                                                                                                                                                                                                                                                                                                                                                                                                                            |
|   | If the exception where is indeed a room and there was communica-                                                                                                                                                                                                                                                                                                                                                                                                                                                                                                                                                                                                                                                                                                                                                                                                                                                                                                                                                                                                                                                                                                                                                                                                                                                                                                                                                                                                                                                                                                                                                                                                                                                                                                                                                                                                                                                                                                                                                                                                                                                               |
|   | It he excevision where is noticed appear stops of some sort given for behoven the hos comes, I would expect stops of some sort given the # growing difference in floor surfaces.                                                                                                                                                                                                                                                                                                                                                                                                                                                                                                                                                                                                                                                                                                                                                                                                                                                                                                                                                                                                                                                                                                                                                                                                                                                                                                                                                                                                                                                                                                                                                                                                                                                                                                                                                                                                                                                                                                                                               |
|   |                                                                                                                                                                                                                                                                                                                                                                                                                                                                                                                                                                                                                                                                                                                                                                                                                                                                                                                                                                                                                                                                                                                                                                                                                                                                                                                                                                                                                                                                                                                                                                                                                                                                                                                                                                                                                                                                                                                                                                                                                                                                                                                                |

|                  |                |      |                                                                    |            | • |
|------------------|----------------|------|--------------------------------------------------------------------|------------|---|
| Year 2006        | Trench/Locus _ | D312 | Excavator_                                                         | SZP        | - |
| notton, noil(c)] |                |      | N [date each entry                                                 |            |   |
|                  |                |      | Hen estant.<br>Bone laiso a                                        |            |   |
|                  | //. 1.         |      | reture behite  12.47 Smal  represented.  reserved (al  up 6 4-5 ca | 3111- July |   |