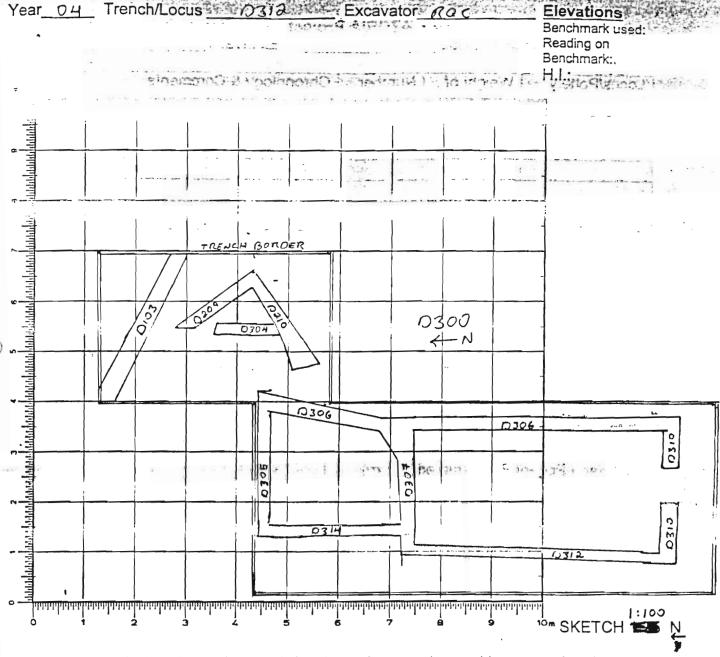

- WESTERSON - TENEDERC

**建**制信息化-

Locus parameters ADJOINS WALLS D306 + D312, SEE DIAGRAM ABOVE FOR LOCATION

0312

the first of the second of the state of the second

¹ó™ SKETCH 🖼 Й

Verbal description: NORTHERN WALL OF SOUTH ARCHAIC ROOM, SOUTH WALL OF NORTHERN ARCHAIC ROOM, SEE DIAGRAM ABOVE. 

DEFINITION/DESCRIPTION of LOCUS (explain why you changed locus numbers): Today's date: 8 ェルド ロー Locus above: つ309

OF SOUTHERN ROOM, SEE DIAGRAM ABOVE FOR LOCATION

Verbal description: WALL D312 IS THE WESTERN WALL OF SOUTHERN ARCHAEC ROOM.

DEFINITION/DESCRIPTION of LOCUS (explain why you changed locus numbers): Today's date: 8 JULY 04 Locus above: n302+ n308

DIALRAM ABOVE FOR LOCATION

Verbal description: WALL DEIH RUNS N-S, IS THE WESTERN WALL OF NORTHERN GREHATE ROOM IN D300.