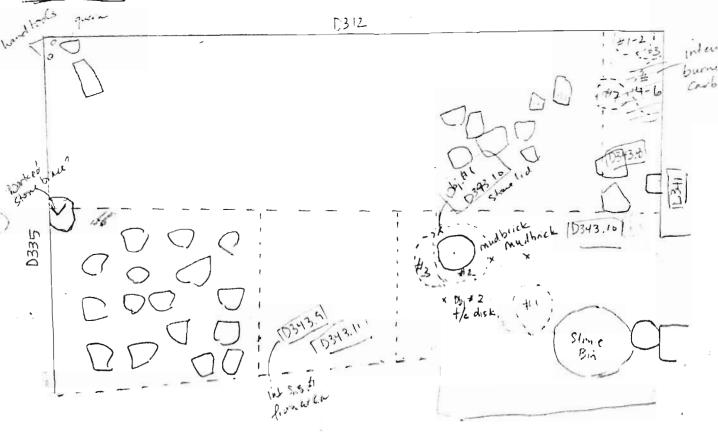

- WESTERSON - TENEDERC

**建**制信息化-

Locus parameters ADJOINS WALLS D306 + D312, SEE DIAGRAM ABOVE FOR LOCATION

0312

the first of the second of the state of the second

¹ó™ SKETCH 🖼 Й

Verbal description: NORTHERN WALL OF SOUTH ARCHAIC ROOM, SOUTH WALL OF NORTHERN ARCHAIC ROOM, SEE DIAGRAM ABOVE. 

DEFINITION/DESCRIPTION of LOCUS (explain why you changed locus numbers): Today's date: 8 ェルド ロー Locus above: つ309

OF SOUTHERN ROOM, SEE DIAGRAM ABOVE FOR LOCATION

Verbal description: WALL D312 IS THE WESTERN WALL OF SOUTHERN ARCHAEC ROOM.

Whathabethe It the floor surface of the west room is much lower, there may have been string or sme way to find that communication believe the two wrear - Ke find that communication believes the two wrears - Ke there was wen direct access technology the rooms.

|   | Year 2006 Trench/Locus D312 Excavator S27                                                                                                                                                                                                                                                                                                                                                                                                                                                                                                                                                                                                                                                                                                                                                                                                                                                                                                                                                                                                                                                                                                                                                                                                                                                                                                                                                                                                                                                                                                                                                                                                                                                                                                                                                                                                                                                                                                                                                                                                                                                                                      |
|---|--------------------------------------------------------------------------------------------------------------------------------------------------------------------------------------------------------------------------------------------------------------------------------------------------------------------------------------------------------------------------------------------------------------------------------------------------------------------------------------------------------------------------------------------------------------------------------------------------------------------------------------------------------------------------------------------------------------------------------------------------------------------------------------------------------------------------------------------------------------------------------------------------------------------------------------------------------------------------------------------------------------------------------------------------------------------------------------------------------------------------------------------------------------------------------------------------------------------------------------------------------------------------------------------------------------------------------------------------------------------------------------------------------------------------------------------------------------------------------------------------------------------------------------------------------------------------------------------------------------------------------------------------------------------------------------------------------------------------------------------------------------------------------------------------------------------------------------------------------------------------------------------------------------------------------------------------------------------------------------------------------------------------------------------------------------------------------------------------------------------------------|
|   | DESCRIPTION of PROGRESS of EXCAVATION [date each entry and identify associated pottery pail(s)]:                                                                                                                                                                                                                                                                                                                                                                                                                                                                                                                                                                                                                                                                                                                                                                                                                                                                                                                                                                                                                                                                                                                                                                                                                                                                                                                                                                                                                                                                                                                                                                                                                                                                                                                                                                                                                                                                                                                                                                                                                               |
|   | pottery pail(s)]:  16 June 06: (Icaning and definition of well) 312 Starting from  Hu Southern extent. Pettern collected us [D312.1]                                                                                                                                                                                                                                                                                                                                                                                                                                                                                                                                                                                                                                                                                                                                                                                                                                                                                                                                                                                                                                                                                                                                                                                                                                                                                                                                                                                                                                                                                                                                                                                                                                                                                                                                                                                                                                                                                                                                                                                           |
|   | 19 Juni E OG: Continued Cleaning wall [D312] northward. Pottern<br>pail is [D3122]. Hoping for identification of Lorrway in                                                                                                                                                                                                                                                                                                                                                                                                                                                                                                                                                                                                                                                                                                                                                                                                                                                                                                                                                                                                                                                                                                                                                                                                                                                                                                                                                                                                                                                                                                                                                                                                                                                                                                                                                                                                                                                                                                                                                                                                    |
|   | 1511 D312 Turkerman                                                                                                                                                                                                                                                                                                                                                                                                                                                                                                                                                                                                                                                                                                                                                                                                                                                                                                                                                                                                                                                                                                                                                                                                                                                                                                                                                                                                                                                                                                                                                                                                                                                                                                                                                                                                                                                                                                                                                                                                                                                                                                            |
| ) | there is a significant difference between the level of the two                                                                                                                                                                                                                                                                                                                                                                                                                                                                                                                                                                                                                                                                                                                                                                                                                                                                                                                                                                                                                                                                                                                                                                                                                                                                                                                                                                                                                                                                                                                                                                                                                                                                                                                                                                                                                                                                                                                                                                                                                                                                 |
|   | timble in the current area of excavition ( wast of wast                                                                                                                                                                                                                                                                                                                                                                                                                                                                                                                                                                                                                                                                                                                                                                                                                                                                                                                                                                                                                                                                                                                                                                                                                                                                                                                                                                                                                                                                                                                                                                                                                                                                                                                                                                                                                                                                                                                                                                                                                                                                        |
|   | $\left[\begin{array}{c} \overline{D} \cdot \overline{3} \cdot \overline{2} \end{array}\right]$                                                                                                                                                                                                                                                                                                                                                                                                                                                                                                                                                                                                                                                                                                                                                                                                                                                                                                                                                                                                                                                                                                                                                                                                                                                                                                                                                                                                                                                                                                                                                                                                                                                                                                                                                                                                                                                                                                                                                                                                                                 |
|   | 100 PLAN  100 PL |
| ) | possible threshold  possible threshold  Strop?  BAULK  D312  Tamble                                                                                                                                                                                                                                                                                                                                                                                                                                                                                                                                                                                                                                                                                                                                                                                                                                                                                                                                                                                                                                                                                                                                                                                                                                                                                                                                                                                                                                                                                                                                                                                                                                                                                                                                                                                                                                                                                                                                                                                                                                                            |
|   | If the exception where is indeed a room and there was communica-                                                                                                                                                                                                                                                                                                                                                                                                                                                                                                                                                                                                                                                                                                                                                                                                                                                                                                                                                                                                                                                                                                                                                                                                                                                                                                                                                                                                                                                                                                                                                                                                                                                                                                                                                                                                                                                                                                                                                                                                                                                               |
|   | It he excevision where is noticed appear stops of some sort given for behoven the hos comes, I would expect stops of some sort given the # growing difference in floor surfaces.                                                                                                                                                                                                                                                                                                                                                                                                                                                                                                                                                                                                                                                                                                                                                                                                                                                                                                                                                                                                                                                                                                                                                                                                                                                                                                                                                                                                                                                                                                                                                                                                                                                                                                                                                                                                                                                                                                                                               |
|   |                                                                                                                                                                                                                                                                                                                                                                                                                                                                                                                                                                                                                                                                                                                                                                                                                                                                                                                                                                                                                                                                                                                                                                                                                                                                                                                                                                                                                                                                                                                                                                                                                                                                                                                                                                                                                                                                                                                                                                                                                                                                                                                                |

DEFINITION/DESCRIPTION of LOCUS (explain why you changed locus numbers): Today's date: 8 JULY 04 Locus above: n302+ n308

DIALRAM ABOVE FOR LOCATION

Verbal description: WALL DEIH RUNS N-S, IS THE WESTERN WALL OF NORTHERN GREHATE ROOM IN D300.

Benchmark used: Reading on Benchmark: 354 37 mask

DEFINITION/DESCRIPTION of LOCUS (explain why you changed locus numbers): Today's date:

Locus parameters: Bounded in the North by Wall D305 to the South by D307, to the West by Wall D314 and east boundary is ca. 1.10-1.20 m last of D314 Verbal description: This is the interval of an thirty press room. The room was examined to the floor last season and has been exposed to the winter It is retained plat with some small inclusions. There is some pitting out of the floor in the Sid went of the room. There is one place remaining in the east side as well as an olive pross to in the SE corner.