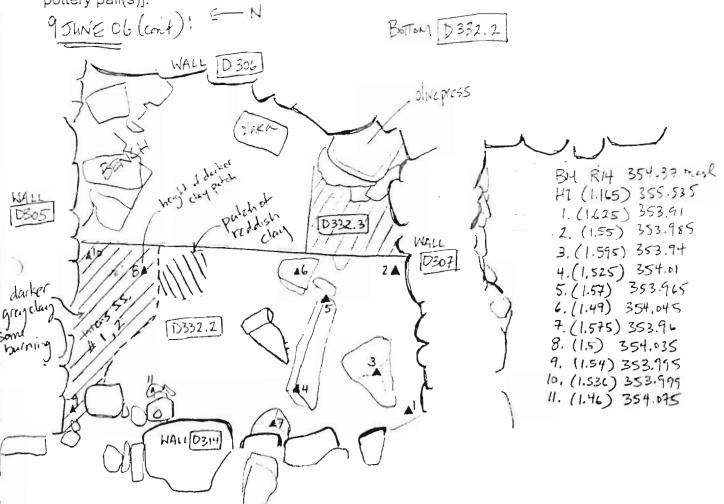

Year JOOG Trench/Locus D307 Excavator S2P

DESCRIPTION of PROGRESS of EXCAVATION [date each entry and identify associated pottery pail(s)]:

9 JUNE C6: Cleaning and Libration of Southern face of wall [D207]

Pottern collected as D307.1]. Some home who found, Under several Courses of this wall and below the floor surface of the adjacent of he press room to the north, are several large of the adjacent of a scatter that was excavated in previous season. At least three different of phier are preserved, including one with plastic decration of horsestive shapes etc. Pithoi will remain in 4th until there is some etafficication of the phasing of the phising of the phosping of the

Benchmark used: Reading on Benchmark: 354 37 mask

DEFINITION/DESCRIPTION of LOCUS (explain why you changed locus numbers): Today's date:

Locus parameters: Bounded in the North by Wall D305 to the South by D307, to the West by Wall D314 and east boundary is ca. 1.10-1.20 m last of D314 Verbal description: This is the interval of an thirty press room. The room was examined to the floor last season and has been exposed to the winter It is retained plat with some small inclusions. There is some pitting out of the floor in the Sid went of the room. There is one place remaining in the east side as well as an olive pross to in the SE corner.