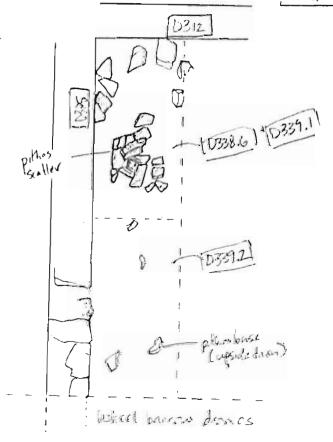

Year 2006 Trench/Locus D314 Excavator SZP

DESCRIPTION of PROGRESS of EXCAVATION [date each entry and identify associated pottery pail(s)]:

13 JUNE 06: Clear of well. Pattern collected us [D314.1]

Uncovered pithos sherds in the western extent of wall D307 - probably part of pithos scatter in south room, excavated in 2005 but left in under the wall D307. Little bone found Year 2004 Trench/Locus D330 Excavator S2P Elevations